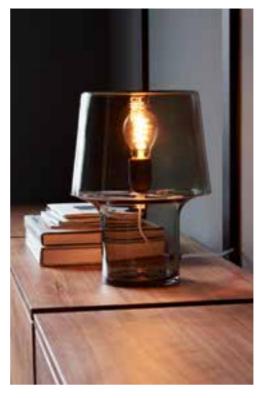

Want to build in lighting, a TV or a bookcase? No problem! Since Pecasa is structured around a central wall profile, you are free to design your living area however you like. A simple, customisable solution for any room.

Integrated light strip The cable is tucked neatly away in the wall profile

Isokend or tray: accessories in fine-textured powder-coated metal are the perfect addition to your Pecasa system.

- With its simple design and fine-textured powder-coated surface, this sturdy metal shelf is both practical and attractive. Available in black and white.
- ③ A universal bracket is all you need to mount a TV, mirror or picture on the wall profile.