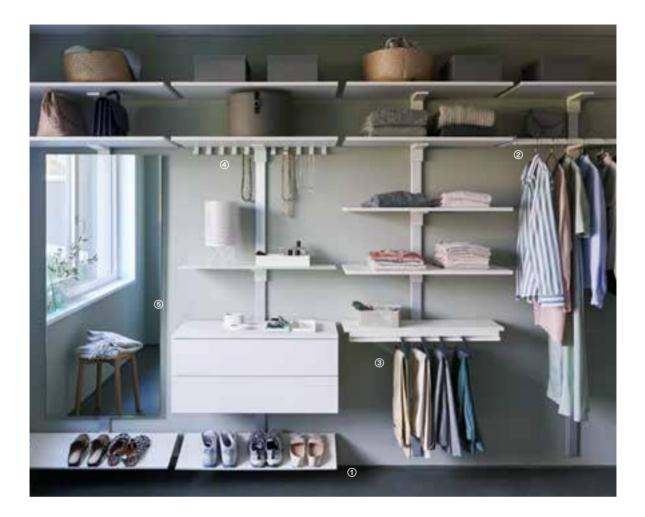

① A desk can be fitted to the wall profile using a unit support bracket.

|日

**Pecasa Dressing** 

||||

Whether you have an elegant dressing room or just a corner in the bedroom, Pecasa is a perfect fit. Your favourite clothes should be stored with care and remain as crease-free as possible.

The Pecasa range includes a whole host of inventive solutions for storing trousers, shoes, blouses and shirts or jewellery in style.

# ||||

A dressing room with a sloping ceiling

|111

3

- The specially-developed trouser rack and hangers keep trousers crease-free. The hangers are included.
- The shelf support with built-in clothes rail can be combined with wood-composite shelves.
- The elegant sloping shoe rack has plenty of space for your shoes and can be positioned at any height. It is made from a single piece of metal and is easy to clean.

« For so long, we dreamed of having a dressing room that was tailored to our needs. Now our dream has finally come true – and our dressing room is exactly how we always wanted it.»

- ① Sloping shoe rack
- ② Shelf with built-in clothes rail
- ③ Trouser rack with individual hangers
- ④ Hook rail for jewellery and accessories
- 6 A universal bracket can be used to fix a mirror to the wall profile