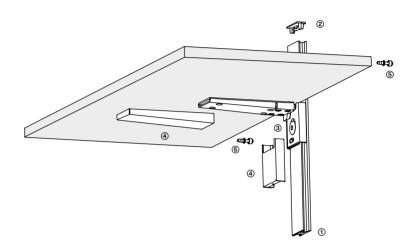

Three different shelf supports for three different materials: • solid wood • wood composites • glass Metal shelves come with built-in concealed shelf supports.

- ① Wall profile, including cover profile
- Cover cap for wall profile (top/bottom)
- ③ Shelf support, including clamp
- ④ Cover plates (vertical and horizontal)
- 6 Depth-adjustment screws