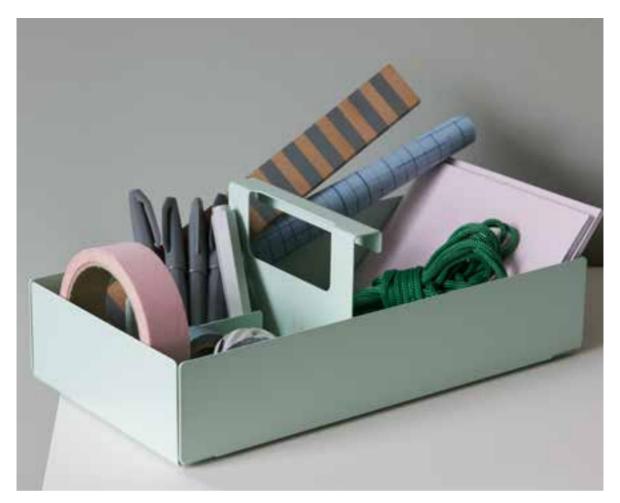

- ① Accessories, like this metal document tray, are available in four colours.
- The cable organiser is big enough to hold charging cables plus two EU five-outlet power strips.

- Smart carry box for everyday use. Practical, yet elegant: the pen tray with felt inlay comes in four colours.
- Letter rack or bookend? You decide!