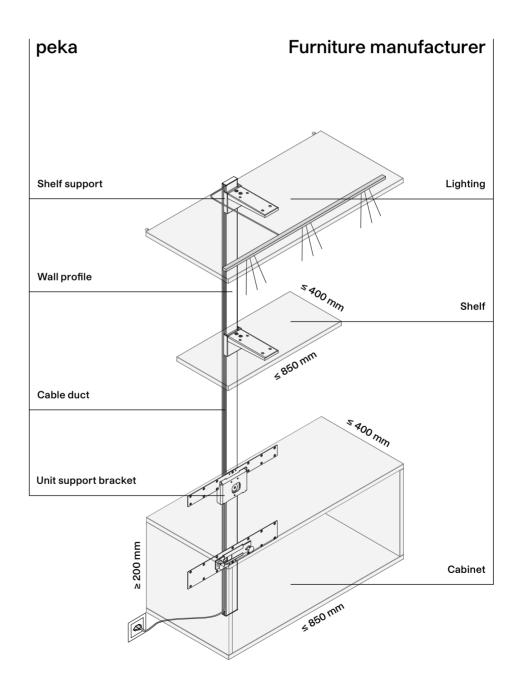

## How the Pecasa system works

 $|\equiv$ 

Pecasa consists of a few simple, but highly versatile components that can be combined in an infinite variety of ways. peka supplies a wall profile with a built-in cable duct, plus shelf supports, unit support brackets and metal shelves. You then arrange them however you like to create your own personalised furniture solution. You can even add lighting or a TV to your Pecasa system thanks to the cable duct in the side of the wall profile.

Three different shelf supports for three different materials: • solid wood • wood composites • glass Metal shelves come with built-in concealed shelf supports.

- ① Wall profile, including cover profile
- Cover cap for wall profile (top/bottom)
- ③ Shelf support, including clamp
- ④ Cover plates (vertical and horizontal)
- 6 Depth-adjustment screws