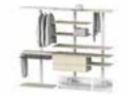

- ① TV mounted on a universal bracket
- 2 Metal shelves
- 3 Bookend or tray in powder-coated metal

Pecasa Home Office

These days, practically every household has a home office. A home office has to provide space for a range of different needs: it should be a place to live and work, be just as welcoming for kids as for adults, and offer ample storage space and a decent work surface.

With Pecasa, shelves, desks and cabinets blend into the room as if they had always been there. Add a builtin cable duct and smart accessories into the mix, and your home office will be your new favourite place.

- ① Accessories, like this metal document tray, are available in four colours.
- The cable organiser is big enough to hold charging cables plus two EU five-outlet power strips.

- Smart carry box for everyday use. Practical, yet elegant: the pen tray with felt inlay comes in four colours.
- Letter rack or bookend? You decide!