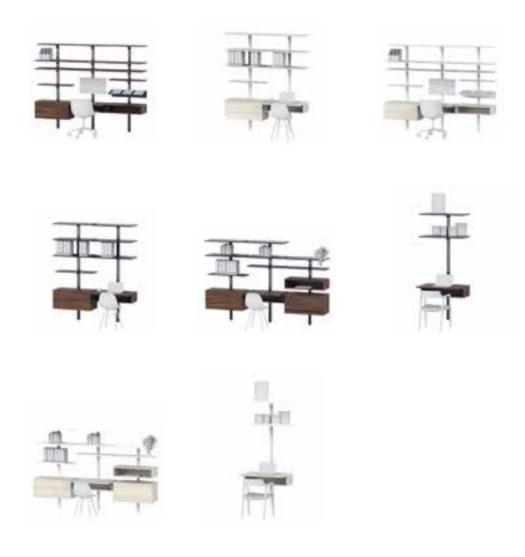

- ① TV mounted on a universal bracket
- 2 Metal shelves
- 3 Bookend or tray in powder-coated metal

Pecasa Home Office

These days, practically every household has a home office. A home office has to provide space for a range of different needs: it should be a place to live and work, be just as welcoming for kids as for adults, and offer ample storage space and a decent work surface.

With Pecasa, shelves, desks and cabinets blend into the room as if they had always been there. Add a builtin cable duct and smart accessories into the mix, and your home office will be your new favourite place.

Living areas are increasingly doubling up as work spaces, so laptops, tablets and smartphones need to be within easy reach at all times. Pecasa has the answer.

#### Benefits at a glance:

- + An elegant, practical way to incorporate your office corner into your living area.
- + The adjustable components allow you to divide or blend your storage area and work space however you like.
- + Smart cable management for a range of electronic devices or a lighting system.