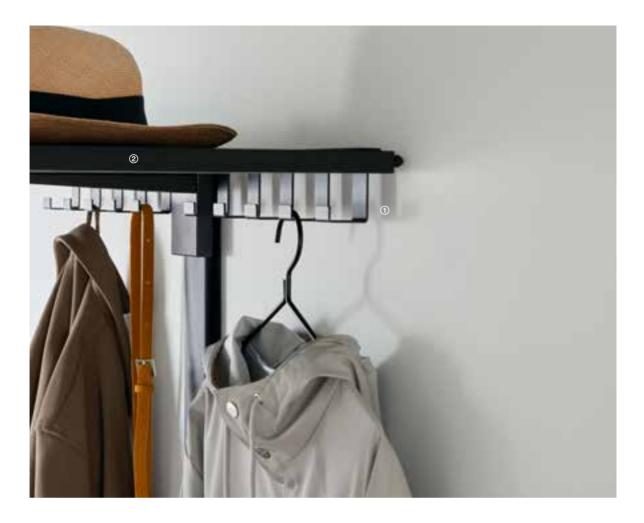

Hook rails for jackets and coats, cabinets for additional storage and metal shoe racks enable you to save space without compromising on style.

 $|\Box$ 

- Is your hallway too narrow for a clothes rail? A space-saving hook rail is the answer!
- The elegant sloping shoe rack has plenty of space for your shoes and can be positioned at any height. It is made from a single piece of metal and is easy to clean.
- Shelf for magazines or brochures in hallways, waiting rooms or lobbies.

« My hallway may be tiny, but I still have plenty of space to store jackets, hats, scarves and shoes. Pecasa has made the impossible possible! »

| 1 | The hook rail is a space-saving solution for |
|---|----------------------------------------------|
|   | narrow hallways.                             |