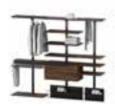

- ① White MDF
- 2 Veneered particle board; glass shelves
- ③ Veneered particle board
- ④ Black MDF; metal shelves

**Pecasa Living** 

If you are looking for a solution that combines comfort and individuality, then Pecasa is the system for you! Choose components in your favourite colours and materials for that personal touch.

Want to build in lighting, a TV or a bookcase? No problem! Since Pecasa is structured around a central wall profile, you are free to design your living area however you like. A simple, customisable solution for any room.

**Pecasa Living** 

Pecasa opens up limitless design possibilities for your space – one system, infinite options.