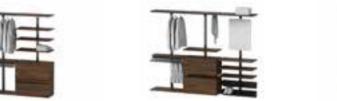

## How the Pecasa system works

 $|\equiv$ 

Pecasa consists of a few simple, but highly versatile components that can be combined in an infinite variety of ways. peka supplies a wall profile with a built-in cable duct, plus shelf supports, unit support brackets and metal shelves. You then arrange them however you like to create your own personalised furniture solution. You can even add lighting or a TV to your Pecasa system thanks to the cable duct in the side of the wall profile.

## Flexible design

Thanks to its central wall profile, Pecasa is the last word in flexibility: its modular components can be moved into any position at any time, be they table tops, shelves, cabinets, or other items.

Three different shelf supports for three different materials: • solid wood • wood composites • glass Metal shelves come with built-in concealed shelf supports.

- ① Wall profile, including cover profile
- Cover cap for wall profile (top/bottom)
- ③ Shelf support, including clamp
- ④ Cover plates (vertical and horizontal)
- 6 Depth-adjustment screws

Let your creativity run free with Pecasa! Pecasa's range of shelf supports allows you to choose the materials and design that best suit your space and customise your shelves to suit your preferences. Clever combinations of glass, solid wood, wood composites and metal for a one-of-a-kind, wholly personalised unit.  $|\equiv$ 