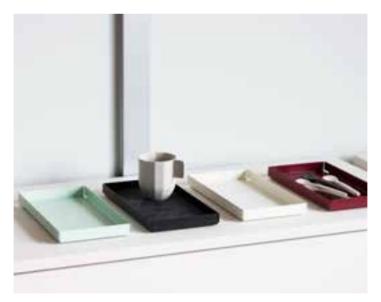

Integrated light strip The cable is tucked neatly away in the wall profile

Isokend or tray: accessories in fine-textured powder-coated metal are the perfect addition to your Pecasa system.

- With its simple design and fine-textured powder-coated surface, this sturdy metal shelf is both practical and attractive. Available in black and white.
- ③ A universal bracket is all you need to mount a TV, mirror or picture on the wall profile.