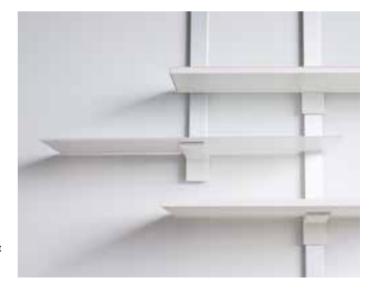

You are free to choose a symmetrical or an asymmetrical look, use the whole height of the profile or just part of it, or lay out your components in a centred or staggered alignment. The choice is yours! Pecasa shelf supports

Three different shelf supports for three different materials: • solid wood • wood composites • glass Metal shelves come with built-in concealed shelf supports.

- ① Wall profile, including cover profile
- Cover cap for wall profile (top/bottom)
- ③ Shelf support, including clamp
- ④ Cover plates (vertical and horizontal)
- 6 Depth-adjustment screws