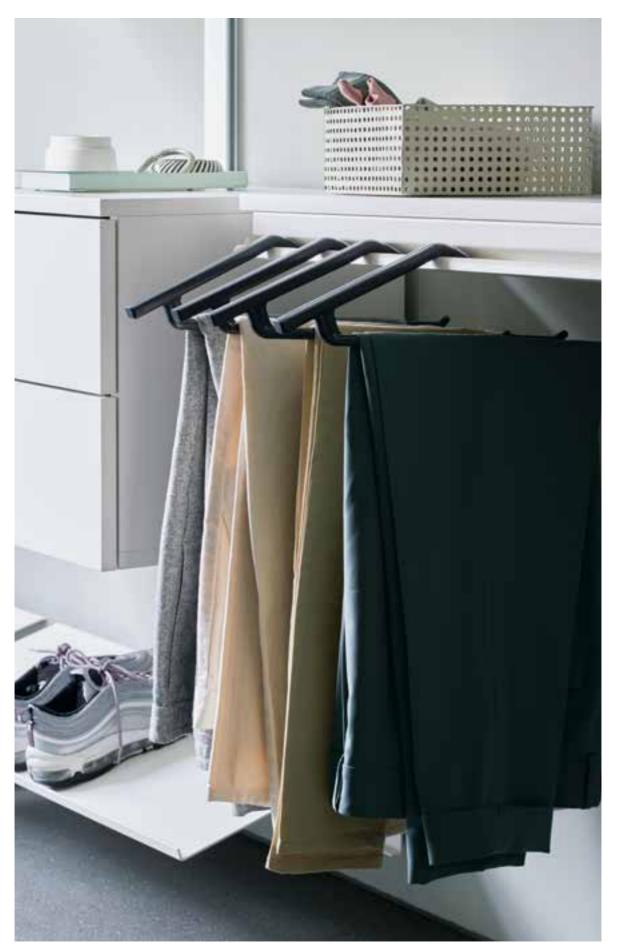

# ||||

A dressing room with a sloping ceiling

|111

3

- The specially-developed trouser rack and hangers keep trousers crease-free. The hangers are included.
- The shelf support with built-in clothes rail can be combined with wood-composite shelves.
- The elegant sloping shoe rack has plenty of space for your shoes and can be positioned at any height. It is made from a single piece of metal and is easy to clean.

- + Trouser rack for fuss-free, crease-free storage.
- + Shoe rack for shoes of any height.
- + Cabinet with drawers for smaller items of clothing or accessories.
- + Components can be positioned at any height, so there is plenty of space for everything.

« For so long, we dreamed of having a dressing room that was tailored to our needs. Now our dream has finally come true – and our dressing room is exactly how we always wanted it.»

- ① Sloping shoe rack
- ② Shelf with built-in clothes rail
- ③ Trouser rack with individual hangers
- ④ Hook rail for jewellery and accessories
- 6 A universal bracket can be used to fix a mirror to the wall profile