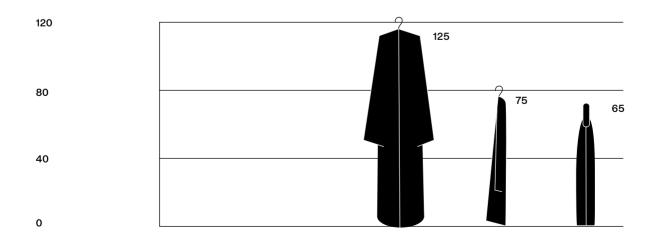

# ||||

A dressing room with a sloping ceiling

|111

3

- The specially-developed trouser rack and hangers keep trousers crease-free. The hangers are included.
- The shelf support with built-in clothes rail can be combined with wood-composite shelves.
- The elegant sloping shoe rack has plenty of space for your shoes and can be positioned at any height. It is made from a single piece of metal and is easy to clean.

« For so long, we dreamed of having a dressing room that was tailored to our needs. Now our dream has finally come true – and our dressing room is exactly how we always wanted it.»

- ① Sloping shoe rack
- ② Shelf with built-in clothes rail
- ③ Trouser rack with individual hangers
- ④ Hook rail for jewellery and accessories
- 6 A universal bracket can be used to fix a mirror to the wall profile