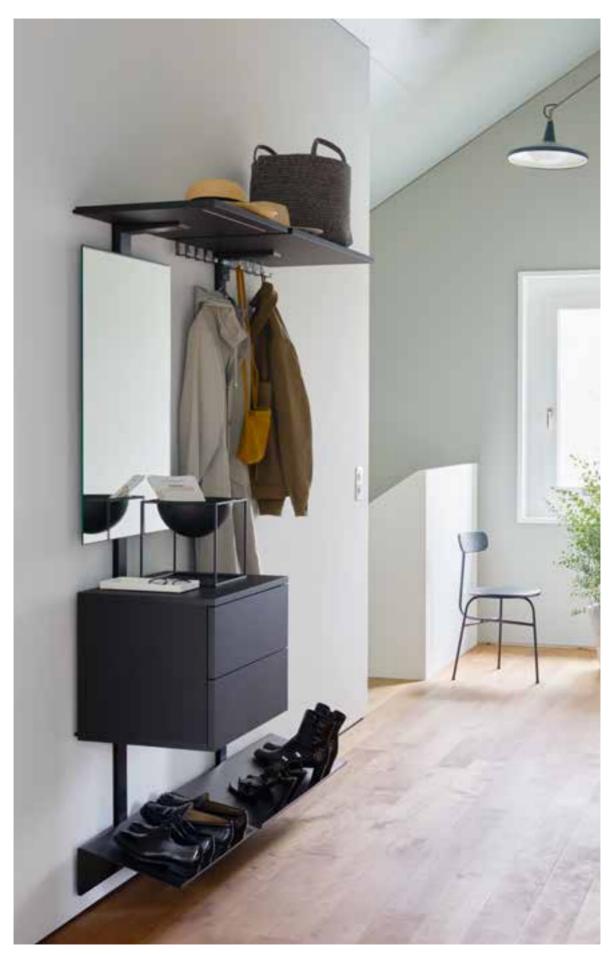

Pecasa Hallway

Hallways are often narrow, so it is important to make best use of the available space. At the same time, they play a key role in people's first impressions of your home. A compact, yet classy Pecasa system is the answer.

Hook rails for jackets and coats, cabinets for additional storage and metal shoe racks enable you to save space without compromising on style.

 $|\Box$ 

- Is your hallway too narrow for a clothes rail? A space-saving hook rail is the answer!
- The elegant sloping shoe rack has plenty of space for your shoes and can be positioned at any height. It is made from a single piece of metal and is easy to clean.
- Shelf for magazines or brochures in hallways, waiting rooms or lobbies.

« My hallway may be tiny, but I still have plenty of space to store jackets, hats, scarves and shoes. Pecasa has made the impossible possible! »

| 1 | The hook rail is a space-saving solution for |
|---|----------------------------------------------|
|   | narrow hallways.                             |

2 The shelf is a handy place to leave hats.

Need help?

Since Pecasa is tailored to your requirements, every Pecasa shelf system is unique. That is why we thought you might like a helping hand with planning yours: