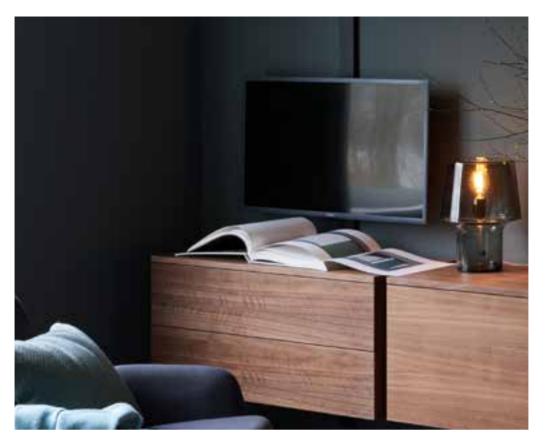

Want to build in lighting, a TV or a bookcase? No problem! Since Pecasa is structured around a central wall profile, you are free to design your living area however you like. A simple, customisable solution for any room.

Integrated light strip The cable is tucked neatly away in the wall profile

Isokend or tray: accessories in fine-textured powder-coated metal are the perfect addition to your Pecasa system.

- With its simple design and fine-textured powder-coated surface, this sturdy metal shelf is both practical and attractive. Available in black and white.
- ③ A universal bracket is all you need to mount a TV, mirror or picture on the wall profile.