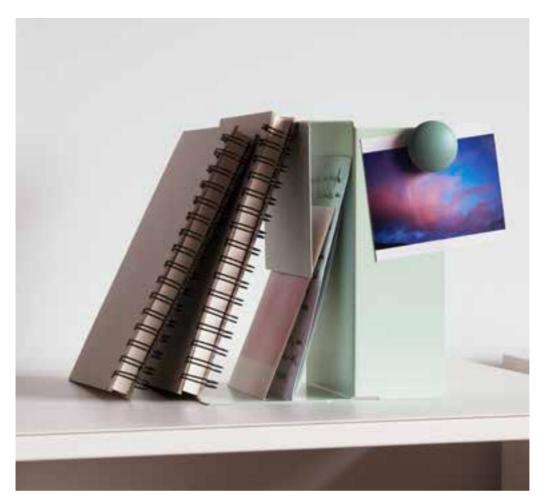

- ① Accessories, like this metal document tray, are available in four colours.
- The cable organiser is big enough to hold charging cables plus two EU five-outlet power strips.

- Smart carry box for everyday use. Practical, yet elegant: the pen tray with felt inlay comes in four colours.
- Letter rack or bookend? You decide!