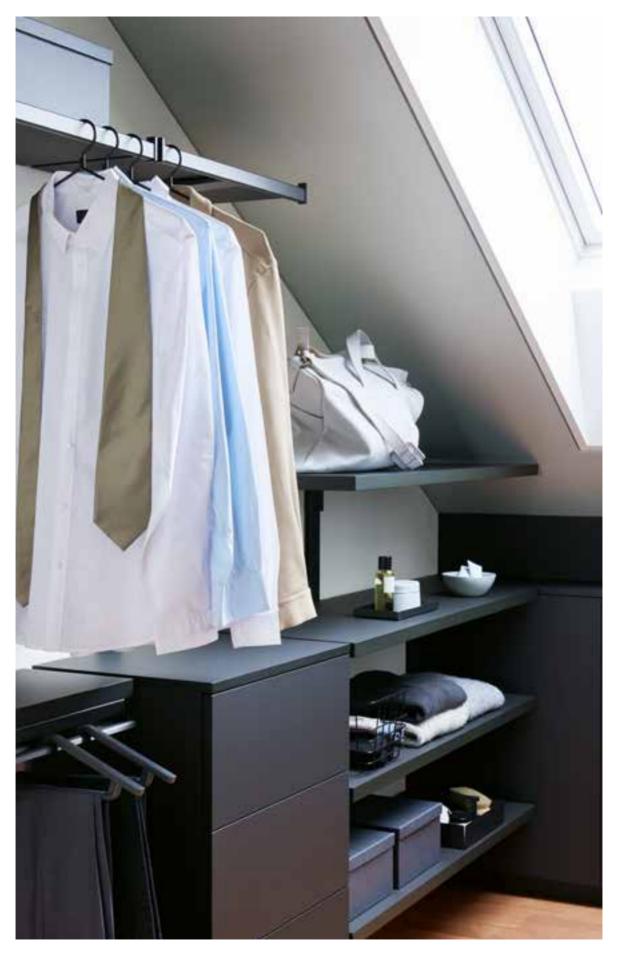

① A desk can be fitted to the wall profile using a unit support bracket.

|日

**Pecasa Dressing** 

||||

Whether you have an elegant dressing room or just a corner in the bedroom, Pecasa is a perfect fit. Your favourite clothes should be stored with care and remain as crease-free as possible.

The Pecasa range includes a whole host of inventive solutions for storing trousers, shoes, blouses and shirts or jewellery in style.

# ||||

A dressing room with a sloping ceiling

|111

3

- The specially-developed trouser rack and hangers keep trousers crease-free. The hangers are included.
- The shelf support with built-in clothes rail can be combined with wood-composite shelves.
- The elegant sloping shoe rack has plenty of space for your shoes and can be positioned at any height. It is made from a single piece of metal and is easy to clean.

With Pecasa, nothing could be easier than customising your dressing room to suit your needs. Whether you want to hang items, lay them flat or stand them up, there is space for everything.

Benefits at a glance: