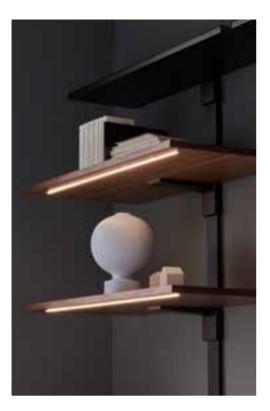

Three different shelf supports for three different materials: • solid wood • wood composites • glass Metal shelves come with built-in concealed shelf supports.

- ① Wall profile, including cover profile
- Cover cap for wall profile (top/bottom)
- ③ Shelf support, including clamp
- ④ Cover plates (vertical and horizontal)
- 6 Depth-adjustment screws

Let your creativity run free with Pecasa! Pecasa's range of shelf supports allows you to choose the materials and design that best suit your space and customise your shelves to suit your preferences. Clever combinations of glass, solid wood, wood composites and metal for a one-of-a-kind, wholly personalised unit.  $|\equiv$ 

Integrated light strip The cable is tucked neatly away in the wall profile

Isokend or tray: accessories in fine-textured powder-coated metal are the perfect addition to your Pecasa system.

- With its simple design and fine-textured powder-coated surface, this sturdy metal shelf is both practical and attractive. Available in black and white.
- ③ A universal bracket is all you need to mount a TV, mirror or picture on the wall profile.