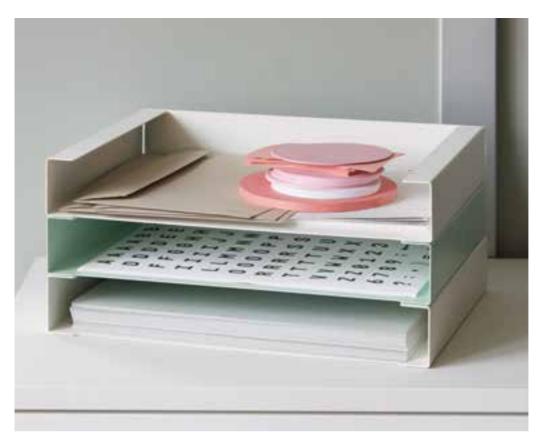

- ① Accessories, like this metal document tray, are available in four colours.
- The cable organiser is big enough to hold charging cables plus two EU five-outlet power strips.

- Smart carry box for everyday use. Practical, yet elegant: the pen tray with felt inlay comes in four colours.
- Letter rack or bookend? You decide!