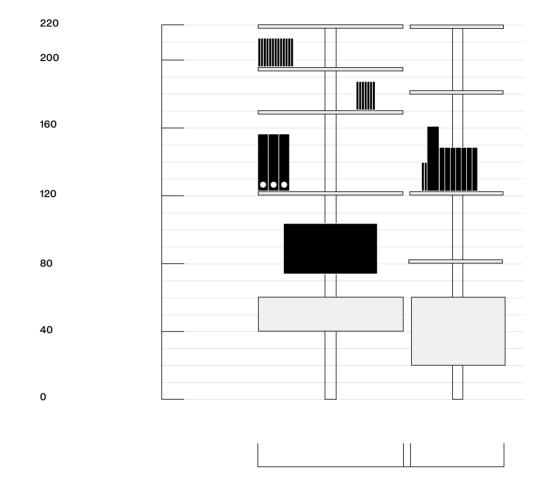

Three different shelf supports for three different materials: • solid wood • wood composites • glass Metal shelves come with built-in concealed shelf supports.

- ① Wall profile, including cover profile
- Cover cap for wall profile (top/bottom)
- ③ Shelf support, including clamp
- ④ Cover plates (vertical and horizontal)
- 6 Depth-adjustment screws

Let your creativity run free with Pecasa! Pecasa's range of shelf supports allows you to choose the materials and design that best suit your space and customise your shelves to suit your preferences. Clever combinations of glass, solid wood, wood composites and metal for a one-of-a-kind, wholly personalised unit.  $|\equiv$ 

- ① White MDF
- 2 Veneered particle board; glass shelves
- ③ Veneered particle board
- ④ Black MDF; metal shelves

**Pecasa Living** 

If you are looking for a solution that combines comfort and individuality, then Pecasa is the system for you! Choose components in your favourite colours and materials for that personal touch.

- ① The unit support bracket on the wall profile can be used for desks too.
- ② An excellent solution for sloping ceilings.
- **③** Shelf supports can be positioned at any height.
- In the second second

① A desk can be fitted to the wall profile using a unit support bracket.

|日

**Pecasa Dressing** 

||||

Whether you have an elegant dressing room or just a corner in the bedroom, Pecasa is a perfect fit. Your favourite clothes should be stored with care and remain as crease-free as possible.

# ||||

A dressing room with a sloping ceiling

|111

3

- The specially-developed trouser rack and hangers keep trousers crease-free. The hangers are included.
- The shelf support with built-in clothes rail can be combined with wood-composite shelves.
- The elegant sloping shoe rack has plenty of space for your shoes and can be positioned at any height. It is made from a single piece of metal and is easy to clean.