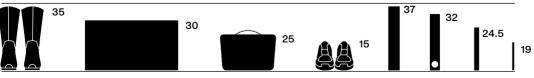

# ||||

A dressing room with a sloping ceiling

|111

3

- The specially-developed trouser rack and hangers keep trousers crease-free. The hangers are included.
- The shelf support with built-in clothes rail can be combined with wood-composite shelves.
- The elegant sloping shoe rack has plenty of space for your shoes and can be positioned at any height. It is made from a single piece of metal and is easy to clean.

« For so long, we dreamed of having a dressing room that was tailored to our needs. Now our dream has finally come true – and our dressing room is exactly how we always wanted it.»

- ① Sloping shoe rack
- ② Shelf with built-in clothes rail
- ③ Trouser rack with individual hangers
- ④ Hook rail for jewellery and accessories
- 6 A universal bracket can be used to fix a mirror to the wall profile