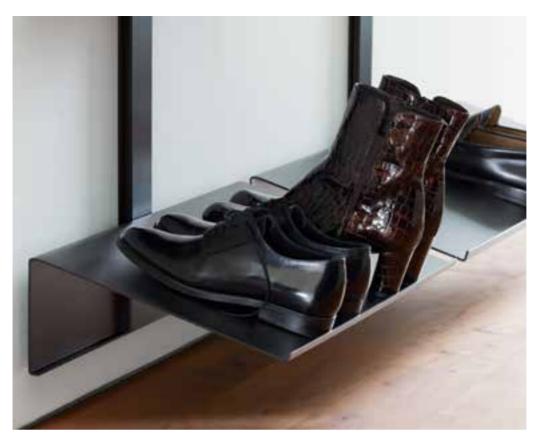

# ||||

A dressing room with a sloping ceiling

|111

3

- The specially-developed trouser rack and hangers keep trousers crease-free. The hangers are included.
- The shelf support with built-in clothes rail can be combined with wood-composite shelves.
- The elegant sloping shoe rack has plenty of space for your shoes and can be positioned at any height. It is made from a single piece of metal and is easy to clean.

- + Trouser rack for fuss-free, crease-free storage.
- + Shoe rack for shoes of any height.
- + Cabinet with drawers for smaller items of clothing or accessories.
- + Components can be positioned at any height, so there is plenty of space for everything.