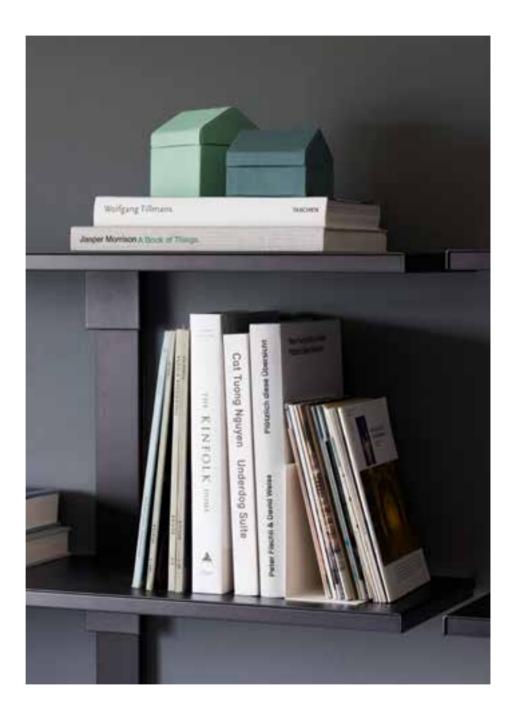

Three different shelf supports for three different materials: • solid wood • wood composites • glass Metal shelves come with built-in concealed shelf supports.

- ① Wall profile, including cover profile
- Cover cap for wall profile (top/bottom)
- ③ Shelf support, including clamp
- ④ Cover plates (vertical and horizontal)
- 6 Depth-adjustment screws

Let your creativity run free with Pecasa! Pecasa's range of shelf supports allows you to choose the materials and design that best suit your space and customise your shelves to suit your preferences. Clever combinations of glass, solid wood, wood composites and metal for a one-of-a-kind, wholly personalised unit.  $|\equiv$ 

- ① White MDF
- 2 Veneered particle board; glass shelves
- ③ Veneered particle board
- ④ Black MDF; metal shelves

**Pecasa Living** 

If you are looking for a solution that combines comfort and individuality, then Pecasa is the system for you! Choose components in your favourite colours and materials for that personal touch.