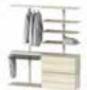

① A desk can be fitted to the wall profile using a unit support bracket.

|日

**Pecasa Dressing** 

||||

Whether you have an elegant dressing room or just a corner in the bedroom, Pecasa is a perfect fit. Your favourite clothes should be stored with care and remain as crease-free as possible.

The Pecasa range includes a whole host of inventive solutions for storing trousers, shoes, blouses and shirts or jewellery in style.

# ||||

A dressing room with a sloping ceiling

|111

3

- The specially-developed trouser rack and hangers keep trousers crease-free. The hangers are included.
- The shelf support with built-in clothes rail can be combined with wood-composite shelves.
- The elegant sloping shoe rack has plenty of space for your shoes and can be positioned at any height. It is made from a single piece of metal and is easy to clean.

« For so long, we dreamed of having a dressing room that was tailored to our needs. Now our dream has finally come true – and our dressing room is exactly how we always wanted it.»

- ① Sloping shoe rack
- ② Shelf with built-in clothes rail
- ③ Trouser rack with individual hangers
- ④ Hook rail for jewellery and accessories
- 6 A universal bracket can be used to fix a mirror to the wall profile