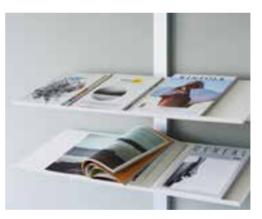

Hook rails for jackets and coats, cabinets for additional storage and metal shoe racks enable you to save space without compromising on style.

 $|\Box$ 

- Is your hallway too narrow for a clothes rail? A space-saving hook rail is the answer!
- The elegant sloping shoe rack has plenty of space for your shoes and can be positioned at any height. It is made from a single piece of metal and is easy to clean.
- Shelf for magazines or brochures in hallways, waiting rooms or lobbies.