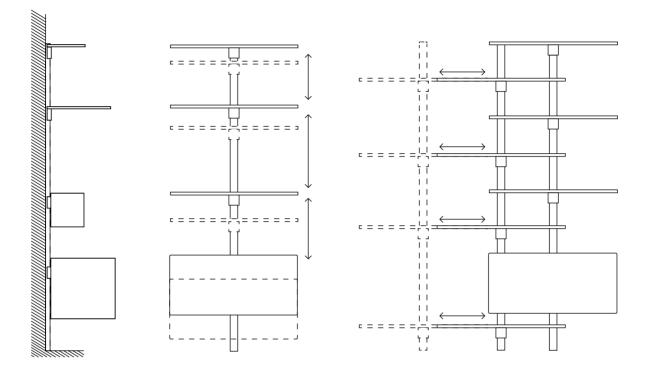

## Flexible design

Thanks to its central wall profile, Pecasa is the last word in flexibility: its modular components can be moved into any position at any time, be they table tops, shelves, cabinets, or other items.

You are free to choose a symmetrical or an asymmetrical look, use the whole height of the profile or just part of it, or lay out your components in a centred or staggered alignment. The choice is yours! Pecasa shelf supports