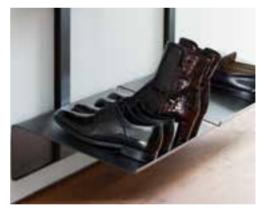

# ||||

A dressing room with a sloping ceiling

|111

3

- The specially-developed trouser rack and hangers keep trousers crease-free. The hangers are included.
- The shelf support with built-in clothes rail can be combined with wood-composite shelves.
- The elegant sloping shoe rack has plenty of space for your shoes and can be positioned at any height. It is made from a single piece of metal and is easy to clean.

« For so long, we dreamed of having a dressing room that was tailored to our needs. Now our dream has finally come true – and our dressing room is exactly how we always wanted it.»

- ① Sloping shoe rack
- ② Shelf with built-in clothes rail
- ③ Trouser rack with individual hangers
- ④ Hook rail for jewellery and accessories
- 6 A universal bracket can be used to fix a mirror to the wall profile