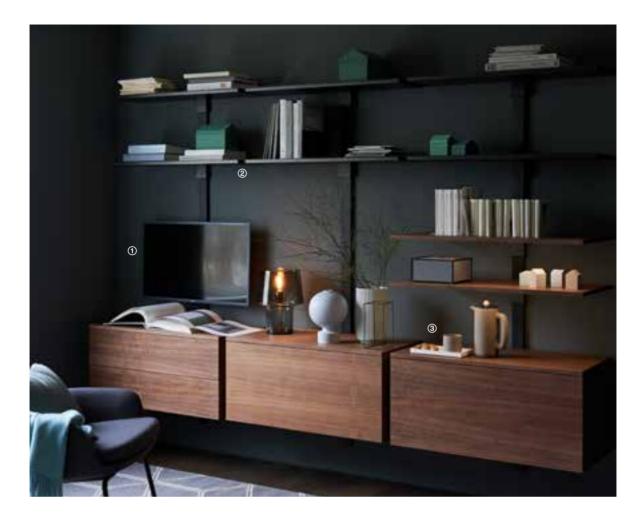

- ① TV mounted on a universal bracket
- 2 Metal shelves
- 3 Bookend or tray in powder-coated metal

Pecasa Home Office

These days, practically every household has a home office. A home office has to provide space for a range of different needs: it should be a place to live and work, be just as welcoming for kids as for adults, and offer ample storage space and a decent work surface.

- ① Accessories, like this metal document tray, are available in four colours.
- The cable organiser is big enough to hold charging cables plus two EU five-outlet power strips.

- Smart carry box for everyday use. Practical, yet elegant: the pen tray with felt inlay comes in four colours.
- Letter rack or bookend? You decide!