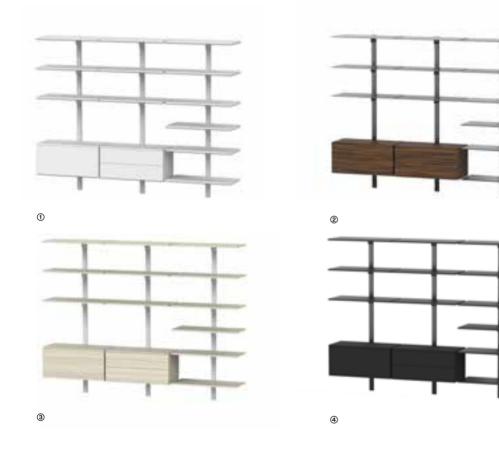

- ① White MDF
- 2 Veneered particle board; glass shelves
- ③ Veneered particle board
- ④ Black MDF; metal shelves

**Pecasa Living** 

If you are looking for a solution that combines comfort and individuality, then Pecasa is the system for you! Choose components in your favourite colours and materials for that personal touch.