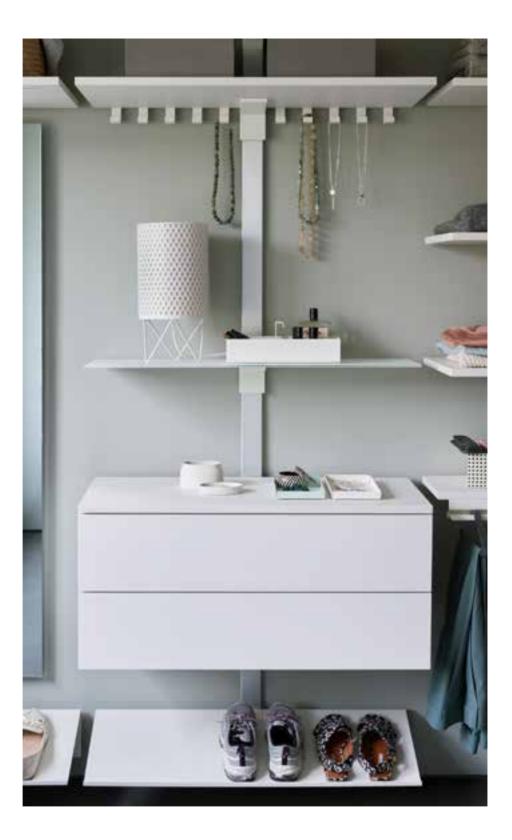

① A desk can be fitted to the wall profile using a unit support bracket.

|日

**Pecasa Dressing** 

||||

Whether you have an elegant dressing room or just a corner in the bedroom, Pecasa is a perfect fit. Your favourite clothes should be stored with care and remain as crease-free as possible.

The Pecasa range includes a whole host of inventive solutions for storing trousers, shoes, blouses and shirts or jewellery in style.

# ||||

A dressing room with a sloping ceiling

|111

3

- The specially-developed trouser rack and hangers keep trousers crease-free. The hangers are included.
- The shelf support with built-in clothes rail can be combined with wood-composite shelves.
- The elegant sloping shoe rack has plenty of space for your shoes and can be positioned at any height. It is made from a single piece of metal and is easy to clean.

With Pecasa, nothing could be easier than customising your dressing room to suit your needs. Whether you want to hang items, lay them flat or stand them up, there is space for everything.

Benefits at a glance:

- + Trouser rack for fuss-free, crease-free storage.
- + Shoe rack for shoes of any height.
- + Cabinet with drawers for smaller items of clothing or accessories.
- + Components can be positioned at any height, so there is plenty of space for everything.

« For so long, we dreamed of having a dressing room that was tailored to our needs. Now our dream has finally come true – and our dressing room is exactly how we always wanted it.»

- ① Sloping shoe rack
- ② Shelf with built-in clothes rail
- ③ Trouser rack with individual hangers
- ④ Hook rail for jewellery and accessories
- 6 A universal bracket can be used to fix a mirror to the wall profile