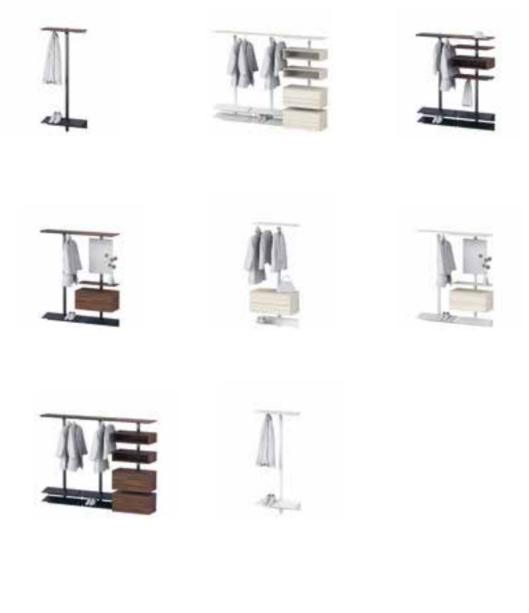

## Flexible design

Thanks to its central wall profile, Pecasa is the last word in flexibility: its modular components can be moved into any position at any time, be they table tops, shelves, cabinets, or other items.

You are free to choose a symmetrical or an asymmetrical look, use the whole height of the profile or just part of it, or lay out your components in a centred or staggered alignment. The choice is yours! Pecasa shelf supports

Let your creativity run free with Pecasa! Pecasa's range of shelf supports allows you to choose the materials and design that best suit your space and customise your shelves to suit your preferences. Clever combinations of glass, solid wood, wood composites and metal for a one-of-a-kind, wholly personalised unit.  $|\equiv$ 