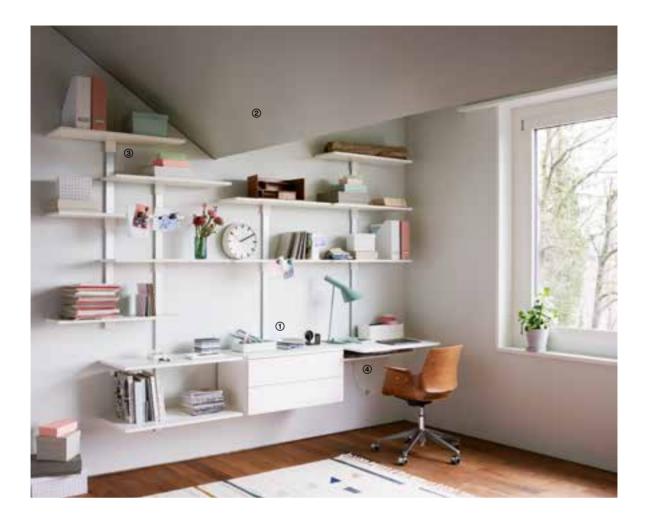

- ① TV mounted on a universal bracket
- 2 Metal shelves
- 3 Bookend or tray in powder-coated metal

Pecasa Home Office

These days, practically every household has a home office. A home office has to provide space for a range of different needs: it should be a place to live and work, be just as welcoming for kids as for adults, and offer ample storage space and a decent work surface.

With Pecasa, shelves, desks and cabinets blend into the room as if they had always been there. Add a builtin cable duct and smart accessories into the mix, and your home office will be your new favourite place.

- ① Accessories, like this metal document tray, are available in four colours.
- The cable organiser is big enough to hold charging cables plus two EU five-outlet power strips.

- Smart carry box for everyday use. Practical, yet elegant: the pen tray with felt inlay comes in four colours.
- Letter rack or bookend? You decide!

#### Benefits at a glance:

- + An elegant, practical way to incorporate your office corner into your living area.
- + The adjustable components allow you to divide or blend your storage area and work space however you like.
- + Smart cable management for a range of electronic devices or a lighting system.

- ① The unit support bracket on the wall profile can be used for desks too.
- ② An excellent solution for sloping ceilings.
- **③** Shelf supports can be positioned at any height.
- In the second second

① A desk can be fitted to the wall profile using a unit support bracket.

|日

**Pecasa Dressing** 

||||

Whether you have an elegant dressing room or just a corner in the bedroom, Pecasa is a perfect fit. Your favourite clothes should be stored with care and remain as crease-free as possible.