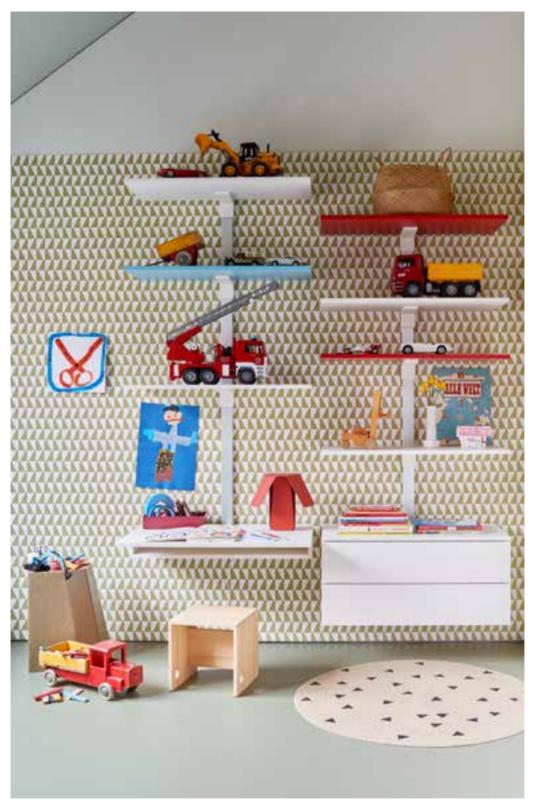

Toy boxes, bookshelves, a desk for art projects... Pecasa has everything your child needs, making it a great addition to children's rooms too.

Besides, since the components can be positioned at any height, the system can be adjusted to suit each stage of your child's life, growing with them and offering plenty of flexibility.