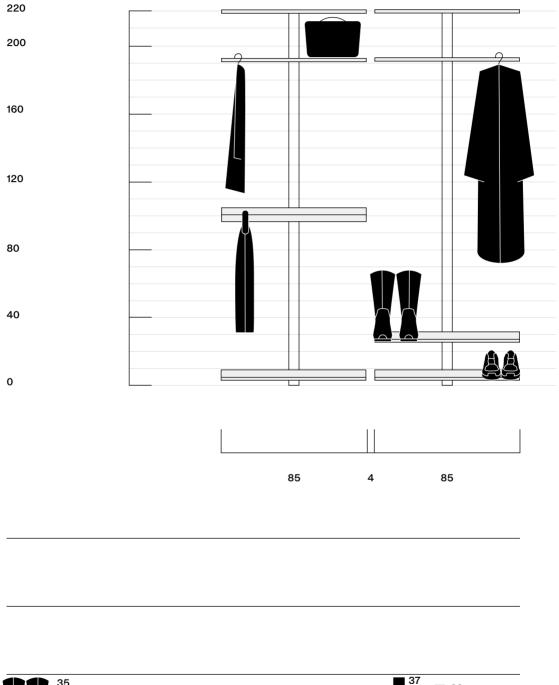

① A desk can be fitted to the wall profile using a unit support bracket.

|日

**Pecasa Dressing** 

||||

Whether you have an elegant dressing room or just a corner in the bedroom, Pecasa is a perfect fit. Your favourite clothes should be stored with care and remain as crease-free as possible.

The Pecasa range includes a whole host of inventive solutions for storing trousers, shoes, blouses and shirts or jewellery in style.

# ||||

A dressing room with a sloping ceiling

|111

3

- The specially-developed trouser rack and hangers keep trousers crease-free. The hangers are included.
- The shelf support with built-in clothes rail can be combined with wood-composite shelves.
- The elegant sloping shoe rack has plenty of space for your shoes and can be positioned at any height. It is made from a single piece of metal and is easy to clean.

« For so long, we dreamed of having a dressing room that was tailored to our needs. Now our dream has finally come true – and our dressing room is exactly how we always wanted it.»

- ① Sloping shoe rack
- ② Shelf with built-in clothes rail
- ③ Trouser rack with individual hangers
- ④ Hook rail for jewellery and accessories
- 6 A universal bracket can be used to fix a mirror to the wall profile