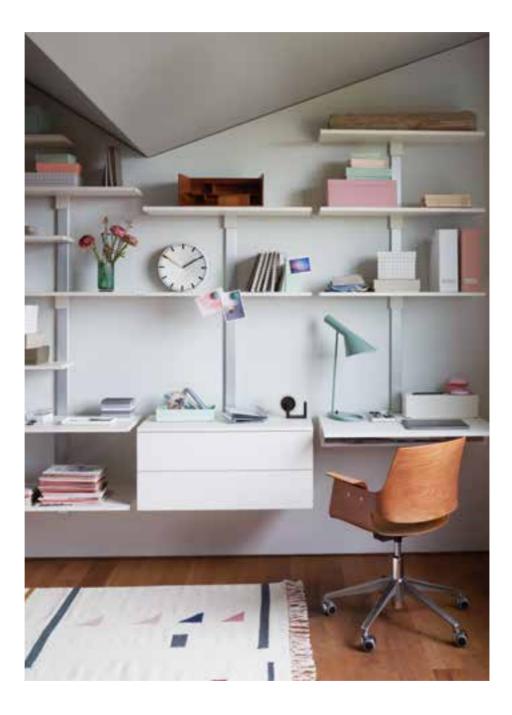

- ① TV mounted on a universal bracket
- 2 Metal shelves
- 3 Bookend or tray in powder-coated metal

Pecasa Home Office

These days, practically every household has a home office. A home office has to provide space for a range of different needs: it should be a place to live and work, be just as welcoming for kids as for adults, and offer ample storage space and a decent work surface.

With Pecasa, shelves, desks and cabinets blend into the room as if they had always been there. Add a builtin cable duct and smart accessories into the mix, and your home office will be your new favourite place.

- ① The unit support bracket on the wall profile can be used for desks too.
- ② An excellent solution for sloping ceilings.
- **③** Shelf supports can be positioned at any height.
- In the second second

① A desk can be fitted to the wall profile using a unit support bracket.

|日

**Pecasa Dressing** 

||||

Whether you have an elegant dressing room or just a corner in the bedroom, Pecasa is a perfect fit. Your favourite clothes should be stored with care and remain as crease-free as possible.