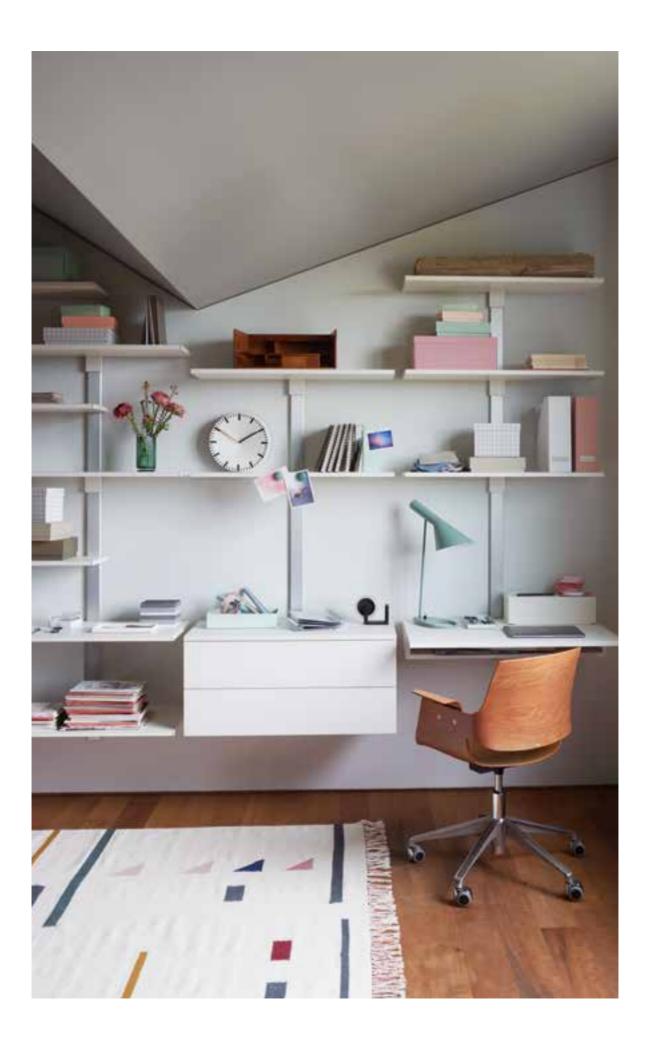

- ① TV mounted on a universal bracket
- 2 Metal shelves
- 3 Bookend or tray in powder-coated metal

Pecasa Home Office

These days, practically every household has a home office. A home office has to provide space for a range of different needs: it should be a place to live and work, be just as welcoming for kids as for adults, and offer ample storage space and a decent work surface.

With Pecasa, shelves, desks and cabinets blend into the room as if they had always been there. Add a builtin cable duct and smart accessories into the mix, and your home office will be your new favourite place.

Living areas are increasingly doubling up as work spaces, so laptops, tablets and smartphones need to be within easy reach at all times. Pecasa has the answer.

- ① The unit support bracket on the wall profile can be used for desks too.
- ② An excellent solution for sloping ceilings.
- **③** Shelf supports can be positioned at any height.
- In the second second

① A desk can be fitted to the wall profile using a unit support bracket.

|日

**Pecasa Dressing** 

||||

Whether you have an elegant dressing room or just a corner in the bedroom, Pecasa is a perfect fit. Your favourite clothes should be stored with care and remain as crease-free as possible.