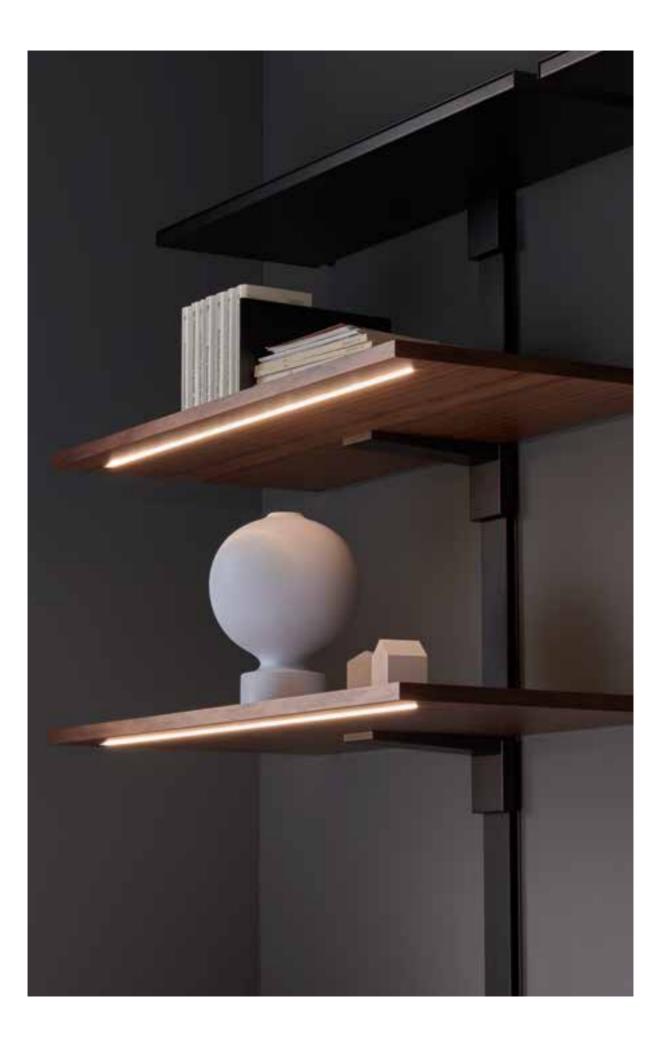

Want to build in lighting, a TV or a bookcase? No problem! Since Pecasa is structured around a central wall profile, you are free to design your living area however you like. A simple, customisable solution for any room.

Integrated light strip The cable is tucked neatly away in the wall profile

Isokend or tray: accessories in fine-textured powder-coated metal are the perfect addition to your Pecasa system.

- With its simple design and fine-textured powder-coated surface, this sturdy metal shelf is both practical and attractive. Available in black and white.
- ③ A universal bracket is all you need to mount a TV, mirror or picture on the wall profile.