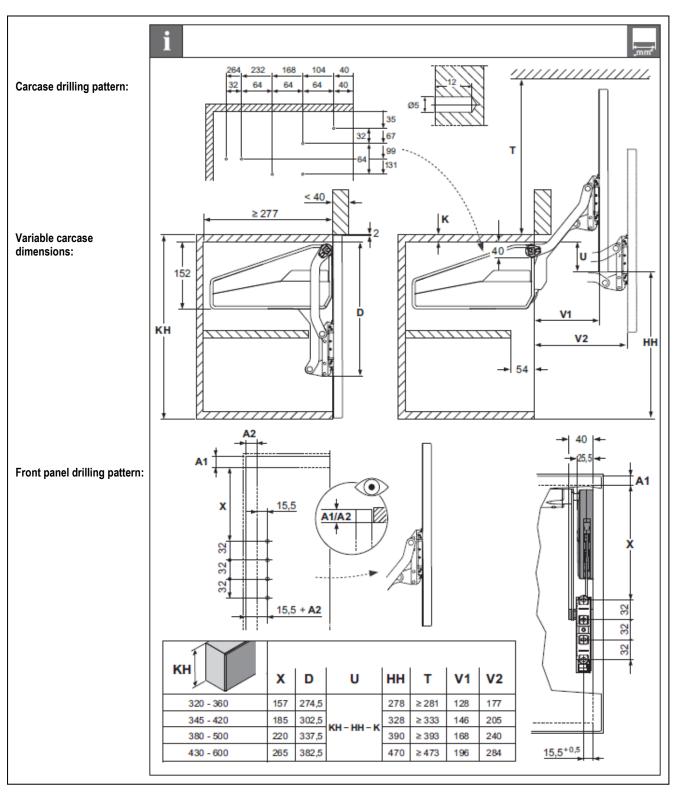

| Cabinet type                 |                                   |                              | WALL UNIT / HIGHBOARD / LIFTER |
|------------------------------|-----------------------------------|------------------------------|--------------------------------|
| Fitting type                 |                                   |                              | Parallel flap fitting          |
| Application area             |                                   |                              | FREEslide                      |
| (Carcase dimensions in mm)   | Front panel width                 |                              | Up to 1800                     |
| (Carodoc amionologic in min) | Front panel height                |                              | 350 to 600                     |
|                              | Front panel weight                | Height-dependent             | 1.8 to 21.4 kg                 |
|                              | Front panel thickness             | Max.                         | No restrictions                |
| Installation dimensions      |                                   |                              |                                |
| (Carcase dimensions in mm)   | Required height                   | Carcase to ceiling           | Dependent on lever arm length  |
|                              | Clear depth                       |                              | 277                            |
|                              | Clear height                      |                              | Dependent on lever arm length  |
|                              | Centre shelf recess               |                              | 54                             |
| Movement system              |                                   |                              |                                |
|                              | Drive/power pack                  | Coiled compression spring    | 4 variants                     |
|                              | Lever arms                        |                              | 4 variants                     |
| Design variants              |                                   |                              |                                |
|                              | Colours/finishes                  | Cover                        | Grey or white                  |
|                              |                                   | In planning                  | Other finishes                 |
|                              |                                   | Fitting arm                  | Nickel-plated                  |
| Assembly/adjustment          |                                   |                              |                                |
| (in mm)                      | ClickFixx                         | Front panel connectors       | X                              |
|                              |                                   | Torsion bar                  | X                              |
|                              | Drilling pattern                  | System 32 for carcase        | X                              |
|                              |                                   | System 32 for front panel    | X                              |
|                              | Force adjustment                  | Nonius                       | X                              |
|                              | 3D adjustment                     | Height                       | +/- 1.5                        |
|                              |                                   | Width                        | +/- 1.5                        |
|                              |                                   | Tilt                         | +/- 1.5                        |
|                              | With positioning pins             |                              | X                              |
|                              | With premounted screws            | Euro                         | X                              |
| Comfort features             |                                   |                              |                                |
|                              | SoftSTOPP                         |                              | X                              |
|                              | Multi-Position-STOPP              |                              | X                              |
|                              | eTouch                            |                              | 3rd quarter 2014               |
| Weight                       |                                   |                              |                                |
| (in kg)<br>Materials         | Fitting                           | Incl. front panel connectors | 1.5                            |
| materialo                    | Fitting                           | Steel                        | X                              |
|                              | Cover                             | Plastic                      | X                              |
| Accessories                  |                                   | Tuodo                        | ^                              |
|                              | Adapter for 20x20 aluminium frame |                              | X                              |
|                              | Push-to-open                      |                              | -                              |
|                              |                                   |                              |                                |