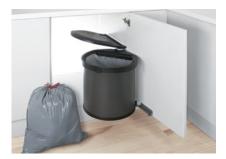

## **Müllboy Big**

Waste system for units with hinged doors

- Includes overflow ring which keeps the waste in the bin
- Can be installed on the left or right side of the unit (no strain on the hinges)

Bag size: 35 litres

Volume: Type 1 = 40 litres / Type 2 = 32 litres Height of the bin: Type 1 = 395 mm / Type 2 = 315 mm

Minimum interior width: 462 mm Height = min. internal height

| Туре          | Surface    | Width | Depth | Height | Art. No.    |
|---------------|------------|-------|-------|--------|-------------|
| Müllboy Big 1 | anthracite | 455   | 385   | 460    | 200.1134.43 |
| Müllboy Big 2 | anthracite | 455   | 385   | 390    | 200.1135.43 |