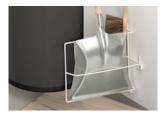

## Dustpan and brush holder

Holder for dustpan and brush as an addition to Müllboy Big with a unit width of 600 mm

- Includes 3 clips for mounting on the left or right side of the door
- Dustpan and brush holder can be retrofitted

Unit width: min. 600 mm

| Surface | Width | Depth | Height | Art. No.    |
|---------|-------|-------|--------|-------------|
| white   | 270   | 120   | 215    | 200.0265.01 |
| chrome  | 270   | 120   | 215    | 200.0325.05 |