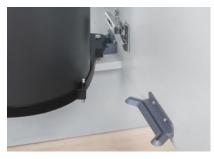

# TECHNICAL ILLUSTRATION

## **Müllboy Big**

Waste system for units with hinged doors

- Includes overflow ring which keeps the waste in the bin
- Can be installed on the left or right side of the unit (no strain on the hinges)

Bag size: 35 litres

Volume: Type 1 = 40 litres / Type 2 = 32 litres Height of the bin: Type 1 = 395 mm / Type 2 = 315 mm

Minimum interior width: 462 mm Height = min. internal height

| Туре          | Surface    | Width | Depth | Height | Art. No.    |
|---------------|------------|-------|-------|--------|-------------|
| Müllboy Big 1 | anthracite | 455   | 385   | 460    | 200.1134.43 |
| Müllboy Big 2 | anthracite | 455   | 385   | 390    | 200.1135.43 |