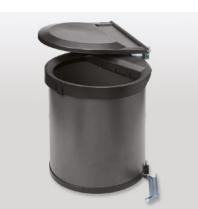

## **Müllboy Big**

Waste system for units with hinged doors

- Includes overflow ring which keeps the waste in the bin
- Can be installed on the left or right side of the unit (no strain on the hinges)

Bag size: 35 litres

Volume: Type 1 = 40 litres / Type 2 = 32 litres Height of the bin: Type 1 = 395 mm / Type 2 = 315 mm

Minimum interior width: 462 mm Height = min. internal height

| Туре          | Surface    | Width | Depth | Height | Art. No.    |
|---------------|------------|-------|-------|--------|-------------|
| Müllboy Big 1 | anthracite | 455   | 385   | 460    | 200.1134.43 |
| Müllboy Big 2 | anthracite | 455   | 385   | 390    | 200.1135.43 |