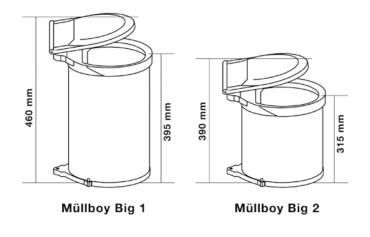

## **Müllboy Big**

Waste system for units with hinged doors

- Includes overflow ring which keeps the waste in the bin
- Can be installed on the left or right side of the unit (no strain on the hinges)

Bag size: 35 litres

Volume: Type 1 = 40 litres / Type 2 = 32 litres Height of the bin: Type 1 = 395 mm / Type 2 = 315 mm

Minimum interior width: 462 mm Height = min. internal height

| Туре          | Surface    | Width | Depth | Height | Art. No.    |
|---------------|------------|-------|-------|--------|-------------|
| Müllboy Big 1 | anthracite | 455   | 385   | 460    | 200.1134.43 |
| Müllboy Big 2 | anthracite | 455   | 385   | 390    | 200.1135.43 |