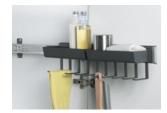

## Pesolo

Universal pull-out as an addition to Müllboy Big with a unit width of 600 mm

- May be installed on the left or right
- Includes 2 trays, 10 hooks and 2 spacers (15 mm)

Unit width: min. 600 mm

| Surface    | Width | Depth | Height | Art. No.    |
|------------|-------|-------|--------|-------------|
| anthracite | 180   | 465   | 115    | 600.0354.43 |