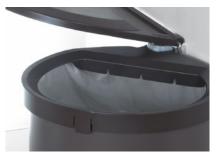

DISTINGUISHING FEATURES

- Waste bags can easily be clipped firmly into place
- Suitable for waste bags of all sizes (max. circumference 110 cm)

**OPTIONS** 

• Easy to fit to the unit interior

- · Resilient, no-maintenance mechanism
- Sturdy metal container designed for day-to-day use

## **Müllboy Big**

Waste system for units with hinged doors

- Includes overflow ring which keeps the waste in the bin
- Can be installed on the left or right side of the unit (no strain on the hinges)

Bag size: 35 litres