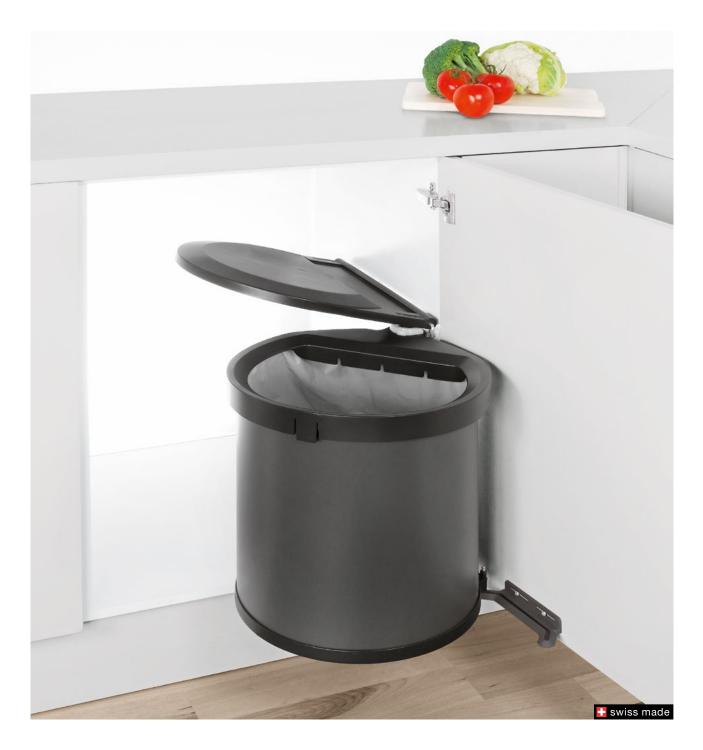

The super-sized round bin for practical kitchens

## CONFIGURATIONS

- Large, round waste bin that swivels out of the unit and raises its lid when the unit door is opened
- With this super-sized bin, you can fill waste bags right to the top
- A stable system that is compatible with all hinged units

DISTINGUISHING FEATURES

- Waste bags can easily be clipped firmly into place
- Suitable for waste bags of all sizes (max. circumference 110 cm)

**OPTIONS** 

• Easy to fit to the unit interior

- · Resilient, no-maintenance mechanism
- Sturdy metal container designed for day-to-day use

## **Müllboy Big**

Waste system for units with hinged doors

- Includes overflow ring which keeps the waste in the bin
- Can be installed on the left or right side of the unit (no strain on the hinges)

Bag size: 35 litres