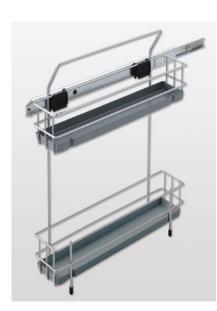

## Peroko 5

Pull-out for cleaning products as an addition to Müllboy Big with a unit width of 600 mm

- Can be installed on the left or right side of the unit
- Removable basket

Load capacity: 5 kg

Unit width: min. 600 mm

| Min. interior<br>width | Surface | Width | Depth | Height | Art. No.    |
|------------------------|---------|-------|-------|--------|-------------|
| 106                    | silver  | 96    | 475   | 505    | 200.0829.02 |