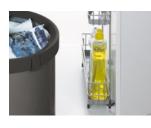

## Peroko 5

Pull-out for cleaning products as an addition to Müllboy Big with a unit width of 600 mm

- Can be installed on the left or right side of the unit
- Removable basket

Load capacity: 5 kg

Unit width: min. 600 mm

| Min. interior<br>width | Surface | Width | Depth | Height | Art. No.    |
|------------------------|---------|-------|-------|--------|-------------|
| 106                    | silver  | 96    | 475   | 505    | 200.0829.02 |