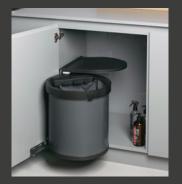

## **Müllboy Big**

Waste system for units with hinged doors

- Includes overflow ring which keeps the waste in the bin
- Can be installed on the left or right side of the unit (no strain on the hinges)

Bag size: 35 litres

Volume: Type 1 = 40 litres / Type 2 = 32 litres Height of the bin: Type 1 = 395 mm / Type 2 = 315 mm

Minimum interior width: 462 mm Height = min. internal height

| Туре          | Surface    | Width | Depth | Height | Art. No.    |
|---------------|------------|-------|-------|--------|-------------|
| Müllboy Big 1 | anthracite | 455   | 385   | 460    | 200.1134.43 |
| Müllboy Big 2 | anthracite | 455   | 385   | 390    | 200.1135.43 |