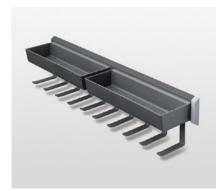

## Pesolo

Universal pull-out as an addition to Müllboy Big with a unit width of 600 mm

- May be installed on the left or right
- Includes 2 trays, 10 hooks and 2 spacers (15 mm)

Unit width: min. 600 mm

| Surface    | Width | Depth | Height | Art. No.    |
|------------|-------|-------|--------|-------------|
| anthracite | 180   | 465   | 115    | 600.0354.43 |