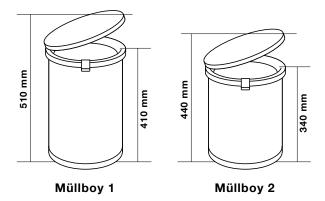

Bag size: 35 litres

Volume: Type 1 = 32 litres / Type 2 = 26 litres

Height of the bin: Type 1 = 410 mm / Type 2 = 340 mm

Minimum interior width: 415 mm Height = min. internal height

| Туре      | Surface    | Width | Depth | Height | Art. No.    |
|-----------|------------|-------|-------|--------|-------------|
| Müllboy 1 | anthracite | 415   | 340   | 510    | 200.0043.43 |
| Müllboy 2 | anthracite | 415   | 340   | 440    | 200.0047.43 |