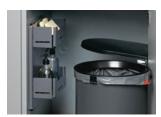

## DISTINGUISHING FEATURES

- Classic round waste bin that swivels out of the unit and raises its lid when the unit door is opened
- Compatible with all hinged units

- Waste bags can be clipped in easily
- Sesam Mini clip-on shelf available as an option – a handy solution for storing cleaning materials and small utensils

- Easy to fit to the unit interior
- Smart, no-maintenance mechanism
- Sturdy metal container designed for day-to-day use

#### Müllboy Standard

Waste system for units with hinged doors

- Includes overflow ring which keeps the waste in the bin
- Can be installed on the left or right side of the unit (no strain on the hinges)