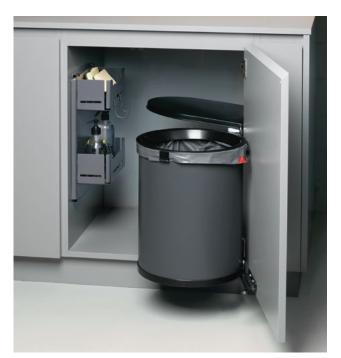

# MÜLLBOY STANDARD WASTE SYSTEM

The simple waste bin for compact kitchens

## DISTINGUISHING FEATURES

- Classic round waste bin that swivels out of the unit and raises its lid when the unit door is opened
- Compatible with all hinged units

- Waste bags can be clipped in easily
- Sesam Mini clip-on shelf available as an option – a handy solution for storing cleaning materials and small utensils

- Easy to fit to the unit interior
- Smart, no-maintenance mechanism
- Sturdy metal container designed for day-to-day use

#### Müllboy Standard

Waste system for units with hinged doors

- Includes overflow ring which keeps the waste in the bin
- Can be installed on the left or right side of the unit (no strain on the hinges)