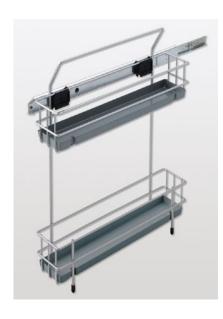

#### Peroko 5

Pull-out for cleaning products as an addition to Müllboy Standard with a unit width of 600  $\mbox{mm}$ 

- Can be installed on the left or right side of the unit
- Removable basket

Load capacity: 5 kg Unit width: min. 600 mm

| Min. interior width | Surface | Width | Depth | Height | Art. No.    |
|---------------------|---------|-------|-------|--------|-------------|
| 106                 | silver  | 96    | 475   | 505    | 200.0829.02 |