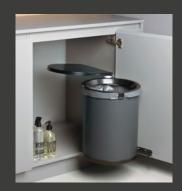

# MÜLLBOY STANDARD WASTE SYSTEM

The simple waste bin for compact kitchens

## DISTINGUISHING FEATURES

- Classic round waste bin that swivels out of the unit and raises its lid when the unit door is opened
- Compatible with all hinged units

- Waste bags can be clipped in easily
- Sesam Mini clip-on shelf available as an option – a handy solution for storing cleaning materials and small utensils

- Easy to fit to the unit interior
- Smart, no-maintenance mechanism
- Sturdy metal container designed for day-to-day use