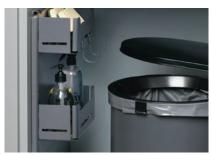

Peroko 5

Pull-out for cleaning materials as an addition to Müllboy Standard in 600 mm units

Pesolo

Universal pull-out as an addition to Müllboy Standard in 600 mm units

#### Peroko 5

Pull-out for cleaning products as an addition to Müllboy Standard with a unit width of 600  $\mbox{mm}$ 

- Can be installed on the left or right side of the unit
- Removable basket

Load capacity: 5 kg Unit width: min. 600 mm

#### **Pesolo**

Universal pull-out as an addition to Müllboy Standard with a unit width of 600 mm

- May be installed on the left or right
- Includes 2 trays, 10 hooks and 2 spacers (15 mm)

Unit width: min. 600 mm