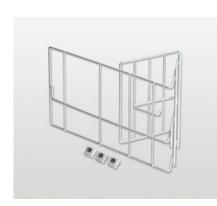

#### Sesam Mini

Multi-purpose shelf system as an addition to Müllboy Standard with a unit width of 600 mm

- The ideal place to store small utensils thanks to the high, closed trays
- Can be fixed to the right or left wall
- Modular system, so the shelves are height-adjustable

Set includes:

- 1 shelf system
- 2 clip-on shelves
- 2 clip-on hooks

Unit width: min. 600 mm

| Surface    | Width | Depth | Height | Art. No.    |
|------------|-------|-------|--------|-------------|
| white      | 121   | 278   | 434    | 600.0380.01 |
| silver     | 121   | 278   | 434    | 600.0380.12 |
| anthracite | 121   | 278   | 434    | 600.0380.43 |