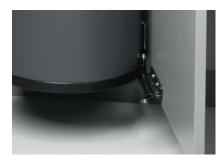

- Easy to fit to the unit interior
- Smart, no-maintenance mechanism
- Sturdy metal container designed for day-to-day use

#### Müllboy Standard

Waste system for units with hinged doors

- Includes overflow ring which keeps the waste in the bin
- Can be installed on the left or right side of the unit (no strain on the hinges)