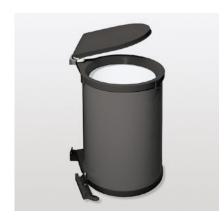

# MÜLLBOY STANDARD WASTE SYSTEM

The simple waste bin for compact kitchens

## DISTINGUISHING FEATURES

- Classic round waste bin that swivels out of the unit and raises its lid when the unit door is opened
- Compatible with all hinged units

- Waste bags can be clipped in easily
- Sesam Mini clip-on shelf available as an option – a handy solution for storing cleaning materials and small utensils

- Easy to fit to the unit interior
- Smart, no-maintenance mechanism
- Sturdy metal container designed for day-to-day use

#### Müllboy Standard

Waste system for units with hinged doors

- Includes overflow ring which keeps the waste in the bin
- Can be installed on the left or right side of the unit (no strain on the hinges)

Bag size: 35 litres

Volume: Type 1 = 32 litres / Type 2 = 26 litres

Height of the bin: Type 1 = 410 mm / Type 2 = 340 mm

Minimum interior width: 415 mm Height = min. internal height

| Туре      | Surface    | Width | Depth | Height | Art. No.    |
|-----------|------------|-------|-------|--------|-------------|
| Müllboy 1 | anthracite | 415   | 340   | 510    | 200.0043.43 |
| Müllboy 2 | anthracite | 415   | 340   | 440    | 200.0047.43 |