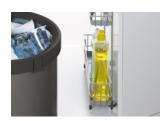

#### Peroko 5

Pull-out for cleaning products as an addition to Müllboy Standard with a unit width of 600  $\mbox{mm}$ 

- Can be installed on the left or right side of the unit
- Removable basket

Load capacity: 5 kg Unit width: min. 600 mm