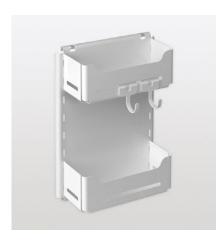

#### Dustpan and brush holder

Holder for dustpan and brush as an addition to Müllboy Standard with a unit width of 500 mm

- Includes 3 clips for mounting on the left or right side of the door
- Dustpan and brush holder can be retrofitted

Unit width: min. 500 mm

| Surface | Width | Depth | Height | Art. No.    |
|---------|-------|-------|--------|-------------|
| white   | 270   | 120   | 215    | 200.0265.01 |
| chrome  | 270   | 120   | 215    | 200.0325.05 |