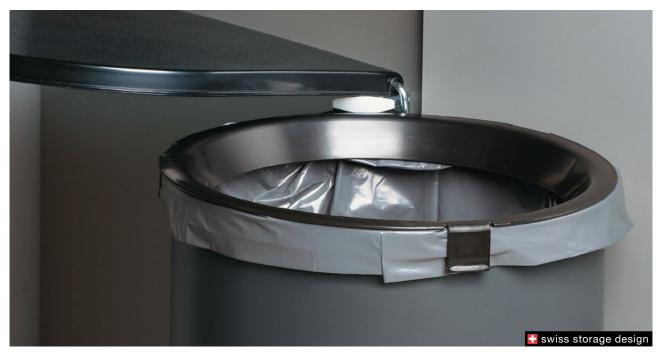

#### Müllboy Standard

Waste system for units with hinged doors

- Includes overflow ring which keeps the waste in the bin
- Can be installed on the left or right side of the unit (no strain on the hinges)

Bag size: 35 litres

Volume: Type 1 = 32 litres / Type 2 = 26 litres

Height of the bin: Type 1 = 410 mm / Type 2 = 340 mm

Minimum interior width: 415 mm Height = min. internal height

| Туре      | Surface    | Width | Depth | Height | Art. No.    |
|-----------|------------|-------|-------|--------|-------------|
| Müllboy 1 | anthracite | 415   | 340   | 510    | 200.0043.43 |
| Müllboy 2 | anthracite | 415   | 340   | 440    | 200.0047.43 |