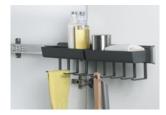

#### Sesam Mini

Multi-purpose shelf system as an addition to Müllboy Standard with a unit width of 600 mm

- The ideal place to store small utensils thanks to the high, closed trays
- Can be fixed to the right or left wall
- Modular system, so the shelves are height-adjustable

Set includes:

- 1 shelf system
- 2 clip-on shelves
- 2 clip-on hooks

Unit width: min. 600 mm

| Surface    | Width | Depth | Height | Art. No.    |
|------------|-------|-------|--------|-------------|
| white      | 121   | 278   | 434    | 600.0380.01 |
| silver     | 121   | 278   | 434    | 600.0380.12 |
| anthracite | 121   | 278   | 434    | 600.0380.43 |