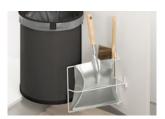

## **OPTIONS**

Dustpan and brush holder

Space-saving dustpan and brush holder as an addition to Müllboy Standard

Sesam Mini

Simple shelf system for cleaning materials as an addition to Müllboy Standard in 600 mm units

#### Dustpan and brush holder

Holder for dustpan and brush as an addition to Müllboy Standard with a unit width of 500 mm

- Includes 3 clips for mounting on the left or right side of the door
- Dustpan and brush holder can be retrofitted

Unit width: min. 500 mm

| Surface | Width | Depth | Height | Art. No.    |
|---------|-------|-------|--------|-------------|
| white   | 270   | 120   | 215    | 200.0265.01 |
| chrome  | 270   | 120   | 215    | 200.0325.05 |