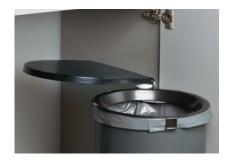

## DISTINGUISHING FEATURES

- Classic round waste bin that swivels out of the unit and raises its lid when the unit door is opened
- Compatible with all hinged units

- Waste bags can be clipped in easily
- Sesam Mini clip-on shelf available as an option – a handy solution for storing cleaning materials and small utensils

#### Müllboy Standard

Waste system for units with hinged doors

- Includes overflow ring which keeps the waste in the bin
- Can be installed on the left or right side of the unit (no strain on the hinges)

Bag size: 35 litres

Volume: Type 1 = 32 litres / Type 2 = 26 litres

Height of the bin: Type 1 = 410 mm / Type 2 = 340 mm

Minimum interior width: 415 mm Height = min. internal height

| Туре      | Surface    | Width | Depth | Height | Art. No.    |
|-----------|------------|-------|-------|--------|-------------|
| Müllboy 1 | anthracite | 415   | 340   | 510    | 200.0043.43 |
| Müllboy 2 | anthracite | 415   | 340   | 440    | 200.0047.43 |