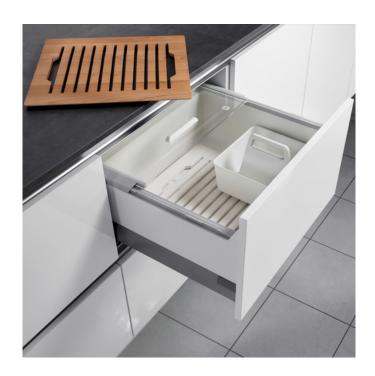

## DESCRIPTION

- the stable, easy-to-clean plastic box is the base of the Pantry Box
- included, removable plastic grid with drainage- and ventilationslots
- covered by an innovative Safety-Glass Sliding Lid it stores and covers the food hygienically and visibly
- including wooden grid for bakery products abd plastic grid for vegetables
- including carry-box (transportable plastic container with handle)
- fits into any 60 cm drawer-system made by Blum, Grass; Herrich of nominal depth NT 500 mm

## **SPECIFICATIONS**

| Type of installation Inset       | yes       |
|----------------------------------|-----------|
| Cabinet-width min. (cm)          | 60        |
| Cabinet-width max. (cm)          | 60        |
| Nominal drawer-depth (mm) $\geq$ | 500       |
| Product dimensions (DxH) (mm)    | 491 x 232 |

## **SKETCHES**

| Packing dimensions (WxDxH) (mm)      | 730 x 600 x 330          |
|--------------------------------------|--------------------------|
| Installation inside available drawer | yes                      |
| Lid                                  | Safety-Glass Sliding Lid |
| Color plastic parts                  | white                    |
| Weight (kg)                          | 9,6                      |