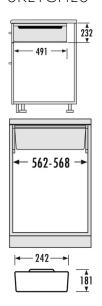

## **SPECIFICATIONS**

| Type of installation Inset       | yes       |
|----------------------------------|-----------|
| Cabinet-width min. (cm)          | 60        |
| Cabinet-width max. (cm)          | 60        |
| Nominal drawer-depth (mm) $\geq$ | 500       |
| Product dimensions (DxH) (mm)    | 491 x 232 |

## **SKETCHES**

| Packing dimensions (WxDxH) (mm)      | 730 x 600 x 330          |
|--------------------------------------|--------------------------|
| Installation inside available drawer | yes                      |
| Lid                                  | Safety-Glass Sliding Lid |
| Color plastic parts                  | white                    |
| Weight (kg)                          | 9,6                      |