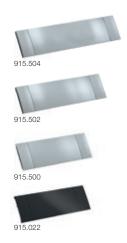

## **AWARDS**

**Thickness of tabletop:** all thicknesses (product is glued) | With screw connection, 10 mm and thicker

Colour variants:

## **POWER FRAME COVER**

| #                                                                                         |                                     |
|-------------------------------------------------------------------------------------------|-------------------------------------|
| Large   Width: 383 mm   Mounting frame with aluminium flap for gluing into the furniture  |                                     |
| 915.504                                                                                   | Aluminium (anodised E8/EV1)         |
| Medium   Width: 300 mm   Mounting frame with aluminium flap for gluing into the furniture |                                     |
| 915.502                                                                                   | Aluminium (anodised E8/EV1)         |
| Small   Width: 257 mm   Mounting frame with aluminium flap for gluing into the furniture  |                                     |
| 915.500                                                                                   | Aluminium (anodised E8/EV1)         |
| 915.503                                                                                   | White (painted, similar to RAL9010) |
| 915.501                                                                                   | Stainless steel (painted)           |
| 915.022                                                                                   | Black (anodised E1/EV6 and brushed) |