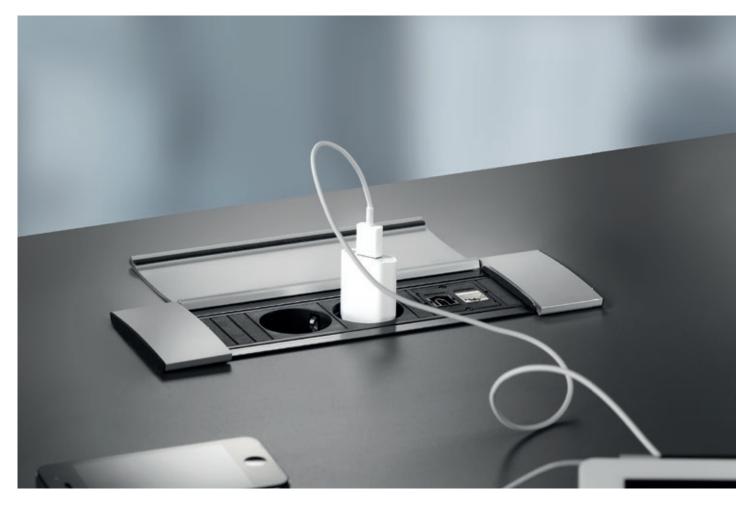

## **POWER FRAME COVER**

POWER FRAME COVER is the elegant and compact power and data supply solution.

POWER FRAME COVER has an attractive aluminium cover, designed for stylish living and work environments, which also protects power and data connections from dust and dirt.

When the lid is fully open, both sides offer unimpeded access.

## BENEFITS

- High-quality design piece for work and living spaces
- Accessible from various sides
- Protection against dirt and dust
- Versatile: can be combined with sockets and data, audio and video modules
- Rapid installation of complete power strips