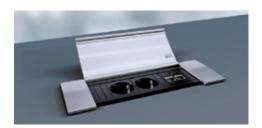

## **POWER FRAME COVER**

POWER FRAME COVER is the elegant and compact power and data supply solution.

POWER FRAME COVER has an attractive aluminium cover, designed for stylish living and work environments, which also protects power and data connections from dust and dirt.

When the lid is fully open, both sides offer unimpeded access.

## BENEFITS

- High-quality design piece for work and living spaces
- Accessible from various sides
- Protection against dirt and dust
- Versatile: can be combined with sockets and data, audio and video modules
- Rapid installation of complete power strips