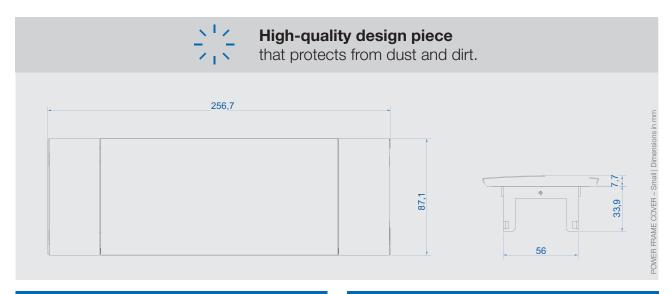

## **POWER FRAME COVER**

POWER FRAME COVER is the elegant and compact power and data supply solution.

POWER FRAME COVER has an attractive aluminium cover, designed for stylish living and work environments, which also protects power and data connections from dust and dirt.

## BENEFITS

- High-quality design piece for work and living spaces
- Accessible from various sides
- Protection against dirt and dust
- Versatile: can be combined with sockets and data, audio and video modules
- Rapid installation of complete power strips

## **POWER FRAME COVER**

| #                                                                                         |                                     |
|-------------------------------------------------------------------------------------------|-------------------------------------|
| Large   Width: 383 mm   Mounting frame with aluminium flap for gluing into the furniture  |                                     |
| 915.504                                                                                   | Aluminium (anodised E8/EV1)         |
| Medium   Width: 300 mm   Mounting frame with aluminium flap for gluing into the furniture |                                     |
| 915.502                                                                                   | Aluminium (anodised E8/EV1)         |
| Small   Width: 257 mm   Mounting frame with aluminium flap for gluing into the furniture  |                                     |
| 915.500                                                                                   | Aluminium (anodised E8/EV1)         |
| 915.503                                                                                   | White (painted, similar to RAL9010) |
| 915.501                                                                                   | Stainless steel (painted)           |
| 915.022                                                                                   | Black (anodised E1/EV6 and brushed) |