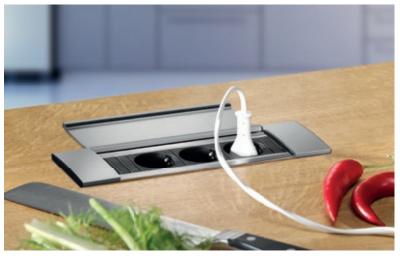

## **POWER FRAME COVER**

POWER FRAME COVER is the elegant and compact power and data supply solution.

POWER FRAME COVER has an attractive aluminium cover, designed for stylish living and work environments, which also protects power and data connections from dust and dirt.

When the lid is fully open, both sides offer unimpeded access.

## BENEFITS

- High-quality design piece for work and living spaces
- Accessible from various sides
- Protection against dirt and dust
- Versatile: can be combined with sockets and data, audio and video modules
- Rapid installation of complete power strips

For suitable **power strips**, see from page 124.

For suitable **Custom Modules\***, see from page 172.