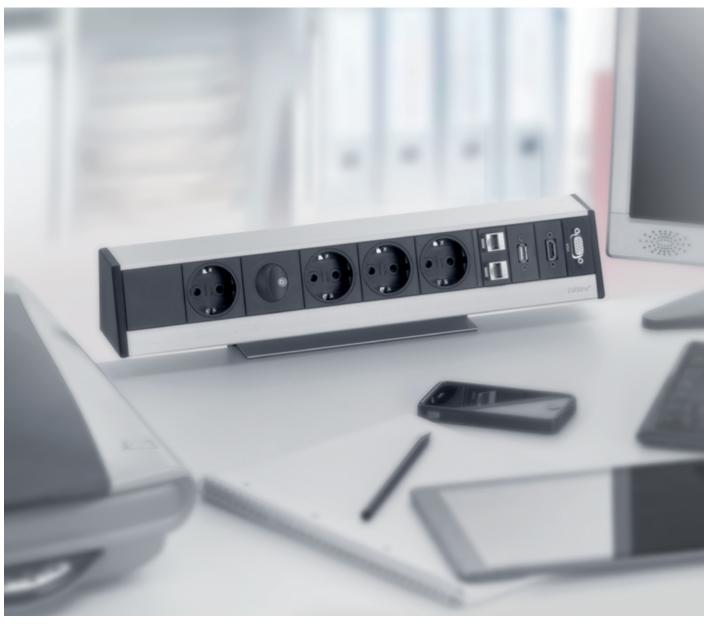

## **EVOline**® R-Dock

EVOline R-Dock can be installed into any right-angled corner.

With its flat back and angled front fascia, it is comfortable to use. Freely configurable.

Dimensions in mm

| Profile      | Aluminium                                             |
|--------------|-------------------------------------------------------|
| End Caps     | Plastics                                              |
| Installation | On-Desk-Mounted<br>(Mounting-set,<br>Mounting-clamps) |
| Configurable | yes                                                   |

#### Examples of power supply options:

Fixed Power Supply Cable through the bottom of the profile

Available with several country specific plugs, with wire end ferrules, Wieland GST 18i3, or WAGO WINSTA Connector

End cap with Wieland GST 18i3, or WAGO WINSTA power input or output connector.

End cap with fixed power supply cable

Available with several country specific plugs, EVOline Plug, wire end ferrules, Wieland GST 18i3- or WAGO WINSTA Connector.