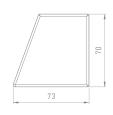

## **EVOline**® R-Dock

EVOline R-Dock can be installed into any right-angled corner.

With its flat back and angled front fascia, it is comfortable to use. Freely configurable.

Dimensions in mm

| Profile      | Aluminium                                             |
|--------------|-------------------------------------------------------|
| End Caps     | Plastics                                              |
| Installation | On-Desk-Mounted<br>(Mounting-set,<br>Mounting-clamps) |
| Configurable | yes                                                   |