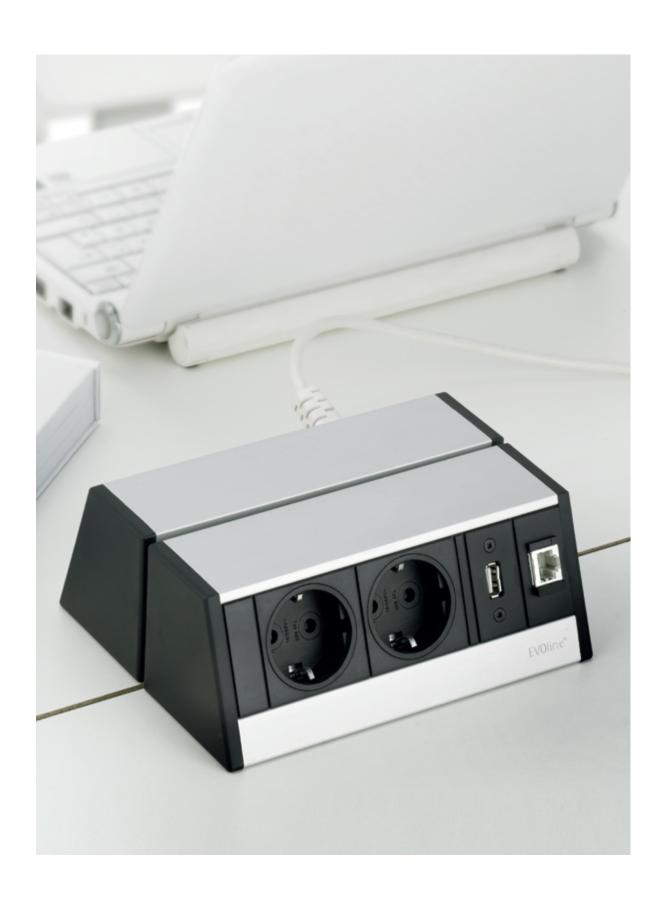

## **EVOline**® R-Dock

EVOline R-Dock can be installed into any right-angled corner.

With its flat back and angled front fascia, it is comfortable to use. Freely configurable.

Dimensions in mm

| Profile      | Aluminium                                             |
|--------------|-------------------------------------------------------|
| End Caps     | Plastics                                              |
| Installation | On-Desk-Mounted<br>(Mounting-set,<br>Mounting-clamps) |
| Configurable | yes                                                   |

#### Examples of power supply options:

Fixed Power Supply Cable through the bottom of the profile

Available with several country specific plugs, with wire end ferrules, Wieland GST 18i3, or WAGO WINSTA Connector

End cap with Wieland GST 18i3, or WAGO WINSTA power input or output connector.

End cap with fixed power supply cable

Available with several country specific plugs, EVOline Plug, wire end ferrules, Wieland GST 18i3- or WAGO WINSTA Connector.