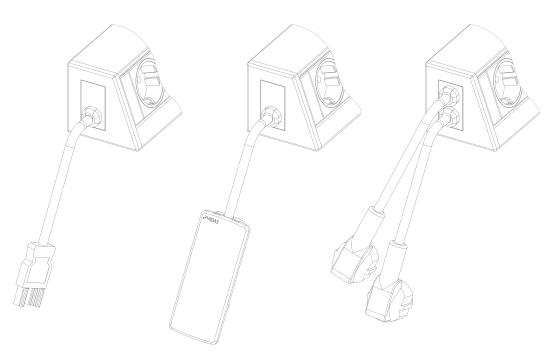

#### Examples of power supply options:

Fixed Power Supply Cable through the bottom of the profile

Available with several country specific plugs, with wire end ferrules, Wieland GST 18i3, or WAGO WINSTA Connector

End cap with Wieland GST 18i3, or WAGO WINSTA power input or output connector.

End cap with fixed power supply cable

Available with several country specific plugs, EVOline Plug, wire end ferrules, Wieland GST 18i3- or WAGO WINSTA Connector.