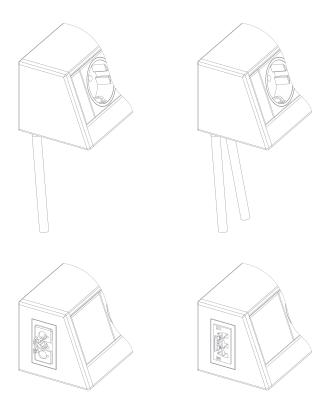

## **EVOline**® R-Dock

EVOline R-Dock can be installed into any right-angled corner.

With its flat back and angled front fascia, it is comfortable to use. Freely configurable.

Dimensions in mm

| Profile      | Aluminium                                             |
|--------------|-------------------------------------------------------|
| End Caps     | Plastics                                              |
| Installation | On-Desk-Mounted<br>(Mounting-set,<br>Mounting-clamps) |
| Configurable | yes                                                   |