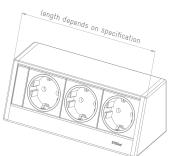

## **EVOline**® R-Dock

EVOline R-Dock can be installed into any right-angled corner.

With its flat back and angled front fascia, it is comfortable to use. Freely configurable.

Dimensions in mm

| Profile      | Aluminium                                             |
|--------------|-------------------------------------------------------|
| End Caps     | Plastics                                              |
| Installation | On-Desk-Mounted<br>(Mounting-set,<br>Mounting-clamps) |
| Configurable | yes                                                   |