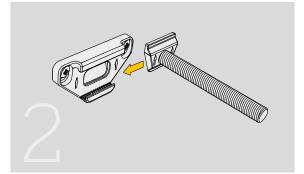

|
| TENTI - 4C | $P_{MAX} = \frac{4600}{H}$                  |
| TENTI - 5  | $P_{_{\text{MAX}}} = \frac{5750}{\text{H}}$ |
| TENTI - 6  | $P_{_{\text{MAX}}} = \frac{3450}{H}$        |
| TENTI - 7  | $P_{_{\text{MAX}}} = \frac{6900}{H}$        |
| TENTI - 8  | $P_{Max} = \frac{3450}{H}$                  |
| TENTI - 9  | $P_{_{MAX}} = \frac{6900}{H}$               |

## CINDAUX > CH.5 HANGING SUPPORTS

## **TENTI-9** Shelf Support

Completely concealed shelf support. Capable of withstanding heavy loads. No cover cap is necessary. 3-way adjustment.

### Shelf support

| Natural | 633.612.103 | 100 |
|---------|-------------|-----|

Each reference consists of 1 shelf support set, 2 x Ø6x30 wall plugs and 2 x Ø4.5X45 screws.

## Machining of the shelf



# Adjustment

Assembly