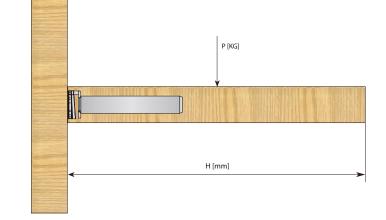

## Maximum loads for TENTI shelf supports

The test levels that TENTI shelf supports meet are achieved with 2 supports for 900 mm. long shelves, and 1 extra support for each 450 mm. we increase the length.

Under these conditions, the following table shows the maximum loads that TENTI shelf supports can endure depending on the shelf depth:

#### Maximum loads for TENTI shelf supports

| TENTI - 3  | $P_{MAX} = \frac{3450}{H}$                  |
|------------|---------------------------------------------|
| TENTI - 4  | $P_{Max} = \frac{5750}{H}$                  |
| TENTI - 4C | $P_{MAX} = \frac{4600}{H}$                  |
| TENTI - 5  | $P_{_{\text{MAX}}} = \frac{5750}{\text{H}}$ |
| TENTI - 6  | $P_{_{\text{MAX}}} = \frac{3450}{H}$        |
| TENTI - 7  | $P_{_{\text{MAX}}} = \frac{6900}{H}$        |
| TENTI - 8  | $P_{Max} = \frac{3450}{H}$                  |
| TENTI - 9  | $P_{_{MAX}} = \frac{6900}{H}$               |