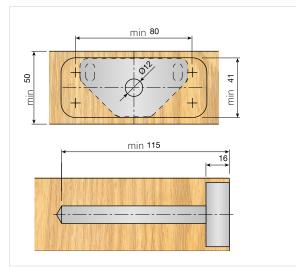

{Max} = \frac{5750}{H}$                  |
| TENTI - 4C | $P_{MAX} = \frac{4600}{H}$                  |
| TENTI - 5  | $P_{_{\text{MAX}}} = \frac{5750}{\text{H}}$ |
| TENTI - 6  | $P_{_{\text{MAX}}} = \frac{3450}{H}$        |
| TENTI - 7  | $P_{_{\text{MAX}}} = \frac{6900}{H}$        |
| TENTI - 8  | $P_{Max} = \frac{3450}{H}$                  |
| TENTI - 9  | $P_{_{MAX}} = \frac{6900}{H}$               |

## CINDAUX > CH.5 HANGING SUPPORTS

## **TENTI-9** Shelf Support

Completely concealed shelf support. Capable of withstanding heavy loads. No cover cap is necessary. 3-way adjustment.

### Shelf support

| Natural | 633.612.103 | 100 |
|---------|-------------|-----|

Each reference consists of 1 shelf support set, 2 x Ø6x30 wall plugs and 2 x Ø4.5X45 screws.

## Machining of the shelf



# Adjustment

Assembly