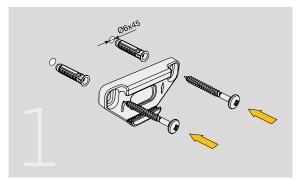

### Shelf support

| Natural | 633.612.103 | 100 |
|---------|-------------|-----|

Each reference consists of 1 shelf support set, 2 x Ø6x30 wall plugs and 2 x Ø4.5X45 screws.

# Adjustment

Assembly