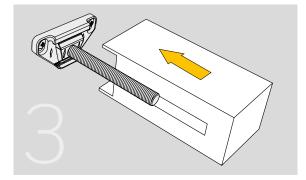

|
| TENTI - 4C | $P_{MAX} = \frac{4600}{H}$                  |
| TENTI - 5  | $P_{_{\text{MAX}}} = \frac{5750}{\text{H}}$ |
| TENTI - 6  | $P_{_{\text{MAX}}} = \frac{3450}{H}$        |
| TENTI - 7  | $P_{_{\text{MAX}}} = \frac{6900}{H}$        |
| TENTI - 8  | $P_{Max} = \frac{3450}{H}$                  |
| TENTI - 9  | $P_{_{MAX}} = \frac{6900}{H}$               |

## CINDAUX > CH.5 HANGING SUPPORTS

## **TENTI-9** Shelf Support

Completely concealed shelf support. Capable of withstanding heavy loads. No cover cap is necessary. 3-way adjustment.

### Shelf support

| Natural | 633.612.103 | 100 |
|---------|-------------|-----|

Each reference consists of 1 shelf support set, 2 x Ø6x30 wall plugs and 2 x Ø4.5X45 screws.

## Machining of the shelf



# Adjustment

Assembly