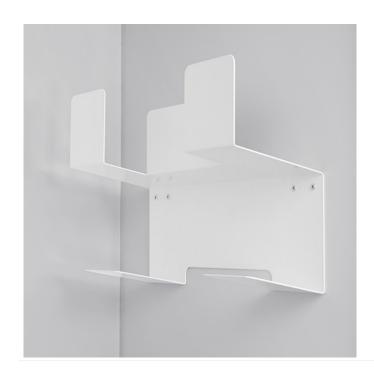

## ORGANIZER MODULE

Broom/Wiper Holder

3271251

GTIN: 4007126327338

Broom/Wiper Holder makes room for the often bulky brooms, wipers etc. Clean hanged and at once ready to hand.

## DESCRIPTION

- Carrier bracket, sheet steel, white-coated
- Easy installation with 4 screws only
- Makes room for the often bulky brooms, wipers, scrubbers etc.
- Clean hanged and at once ready to hand

## **SPECIFICATIONS**

| Color metal parts               | white           |
|---------------------------------|-----------------|
| Product dimensions (WxDxH) (mm) | 137 x 352 x 262 |
| Packing dimensions (WxDxH) (mm) | 140 × 375 × 290 |
| Weight (kg)                     | 1,8             |