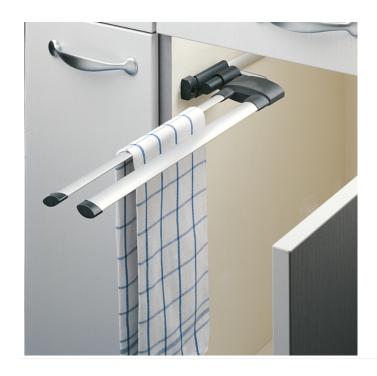

## DESCRIPTION

Built-in towel rail Secco Alu Line

Many functions, easy technology, elegant outfit. The Secco towel rail may be easily installed below the work top or at the right resp. the left sidewall. The fixing of the bearing component of the elliptical holding bars is variable; so, the complete towel rail may be adjusted comfortably during installation by different lock-in positions.