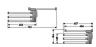

## **SKETCHES**

## **SPECIFICATIONS**

| 184 × 457 × 30 |
|----------------|
| 455 x 155 x 80 |
| Aluminium      |
| dark-grey      |
| 0,42           |
|                |