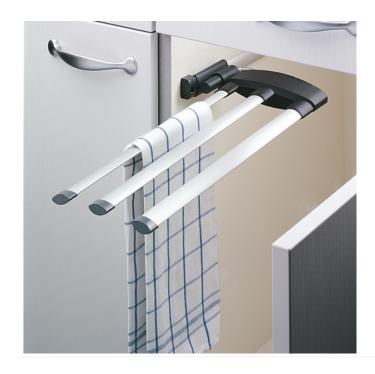

## **SECCO**

Hailo Secco Towel Rail with 3 bars

3133101

GTIN: 4007126313300

## DESCRIPTION

Built-in towel rail Secco Alu Line Many functions, easy technology, elegant outfit. The Secco towel rail may be easily installed below the work top or at the right resp. the left sidewall.

The fixing of the bearing component of the elliptical holding bars is variable; so, the complete towel rail may be adjusted comfortably during installation by different lock-in positions.