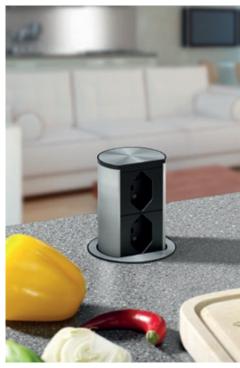

## **ELEVATOR**

ELEVATOR fits perfectly in any setting. With a diameter of 79 mm, ELEVATOR is ideal for integrating power and data connections in tiny spaces. Simply press down with your finger to raise and lower ELEVATOR.

Installation is incredibly simple. ELEVATOR is placed in a cut-out 79 mm in diameter and secured to the furniture using a lock ring.

## **BENEFITS**

- Press down with your finger to raise
- Quick and easy to install
- Suitable for retrofitting
- Suitable for standard 79 mm hole

Dimensions (Hx diameter): 230x114mm Mounting depth (without cable): 135mm Thickness of tabletop: 16-60mm Material: Profile: aluminium Socket material: plastic Socket colour: black Colour variants: