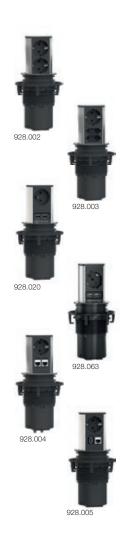

## **ELEVATOR**

| #                                                                                          | $\odot$ |         | $\odot$ | •••     | •• |   |        | <b>*</b> | K                         |
|--------------------------------------------------------------------------------------------|---------|---------|---------|---------|----|---|--------|----------|---------------------------|
| Stainless steel look   Power input: 2.0 m cable with ferrules and mounting plug, included  |         |         |         |         |    |   |        |          |                           |
| 928.002                                                                                    | 2       |         |         |         |    |   | 90°    |          |                           |
| 928.017                                                                                    | 1       |         |         |         |    |   | 90°    | •        |                           |
| 928.003                                                                                    | 1       |         |         |         | 2  |   | 90°/0° |          |                           |
| 928.021                                                                                    |         | 1 (13A) |         |         |    |   | 90°    | •        |                           |
| 928.007                                                                                    |         |         | 2       |         |    |   | 90°    |          |                           |
| 928.020                                                                                    |         |         | 1       |         |    |   | 90°    | •        |                           |
| 928.024                                                                                    |         |         |         | 2 (T23) |    |   | 90°    |          |                           |
| 928.063                                                                                    |         |         |         |         |    | 1 | 35°    | •        |                           |
| Matt chrome   Power input: 0.5 m cable and GST18 plug, 3.0 m data cables incl. plug/socket |         |         |         |         |    |   |        |          |                           |
| 928.004                                                                                    | 1       |         |         |         |    |   | 90°    |          | 2x CAT6                   |
| 928.005                                                                                    | 1       |         |         |         |    |   | 90°    |          | 1 x CAT6<br>1 x USB 3.0 A |
| 928.006                                                                                    | 1       |         |         |         |    |   | 90°    |          | 1 x CAT6<br>1 x HDMI      |
| 928.026                                                                                    |         | 1 (5 A) |         |         |    |   | 90°    | •        |                           |
| 928.039                                                                                    |         | 1 (5A)  |         |         |    |   | 90°    |          | 1 x CAT6<br>1 x USB 3.0 A |
| 928.008                                                                                    |         |         | 1       |         |    |   | 90°    |          | 2x CAT6                   |
| 928.009                                                                                    |         |         | 1       |         |    |   | 90°    |          | 1 x CAT6<br>1 x USB 3.0 A |
| 928.010                                                                                    |         |         | 1       |         |    |   | 90°    |          | 1 x CAT6<br>1 x HDMI      |
| 928.035                                                                                    |         |         |         | 1 (T13) |    |   | 90°    |          | 2x CAT6                   |