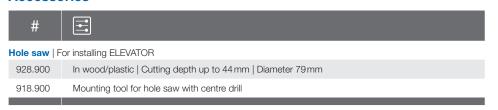

|         | 1       |         |    |   | 90°    |          | 2x CAT6                   |
| 928.009                                                                                    |         |         | 1       |         |    |   | 90°    |          | 1 x CAT6<br>1 x USB 3.0 A |
| 928.010                                                                                    |         |         | 1       |         |    |   | 90°    |          | 1 x CAT6<br>1 x HDMI      |
| 928.035                                                                                    |         |         |         | 1 (T13) |    |   | 90°    |          | 2x CAT6                   |





(i)

With ELEVATOR, Keystones are not interchangeable!

For suitable device supply cables, see from page 64.

## **Accessories**