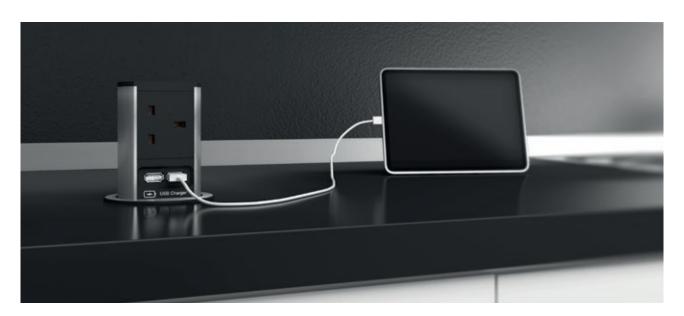

## **ELEVATOR**

ELEVATOR fits perfectly in any setting. With a diameter of 79 mm, ELEVATOR is ideal for integrating power and data connections in tiny spaces. Simply press down with your finger to raise and lower ELEVATOR.

Installation is incredibly simple. ELEVATOR is placed in a cut-out 79 mm in diameter and secured to the furniture using a lock ring.

## **BENEFITS**

- Press down with your finger to raise
- Quick and easy to install
- Suitable for retrofitting
- Suitable for standard 79 mm hole

Dimensions (Hx diameter): 230x114mm Mounting depth (without cable): 135mm Thickness of tabletop: 16-60mm Material: Profile: aluminium Socket material: plastic Socket colour: black Colour variants: