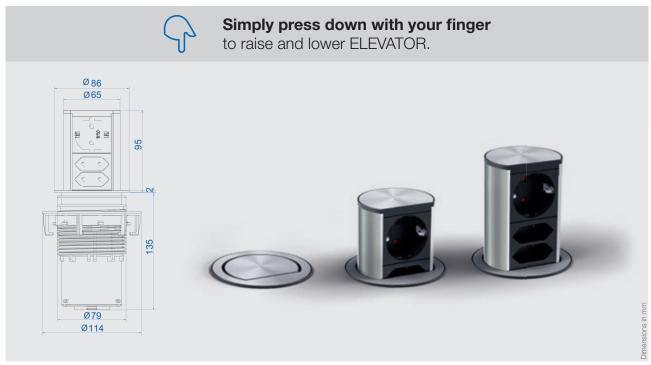

## **ELEVATOR**

ELEVATOR fits perfectly in any setting. With a diameter of 79 mm, ELEVATOR is ideal for integrating power and data connections in tiny spaces. Simply press down with your finger to raise and lower ELEVATOR.

## **BENEFITS**

- Press down with your finger to raise
- Quick and easy to install
- Suitable for retrofitting
- Suitable for standard 79 mm hole

Dimensions (Hx diameter): 230x114mm Mounting depth (without cable): 135mm Thickness of tabletop: 16-60mm Material: Profile: aluminium Socket material: plastic Socket colour: black Colour variants: