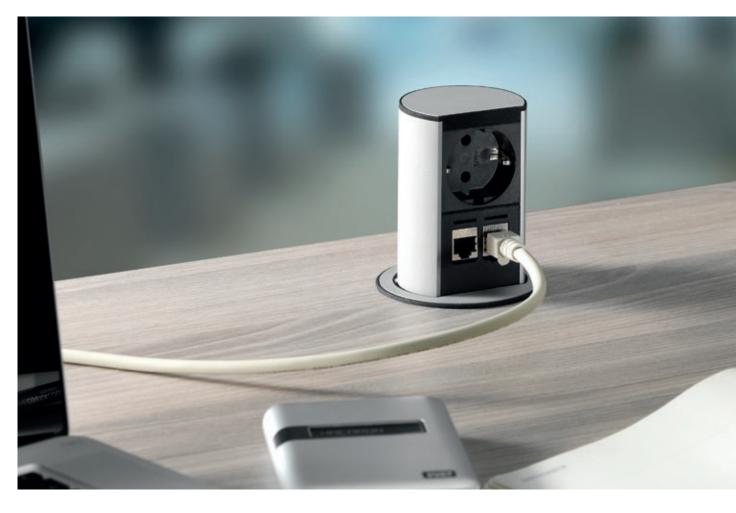

## **ELEVATOR**

ELEVATOR fits perfectly in any setting. With a diameter of 79 mm, ELEVATOR is ideal for integrating power and data connections in tiny spaces. Simply press down with your finger to raise and lower ELEVATOR.

Installation is incredibly simple. ELEVATOR is placed in a cut-out 79 mm in diameter and secured to the furniture using a lock ring.

## **BENEFITS**

- Press down with your finger to raise
- Quick and easy to install
- Suitable for retrofitting
- Suitable for standard 79 mm hole

Dimensions (Hx diameter): 230x114mm Mounting depth (without cable): 135mm Thickness of tabletop: 16-60mm Material: Profile: aluminium Socket material: plastic Socket colour: black Colour variants: