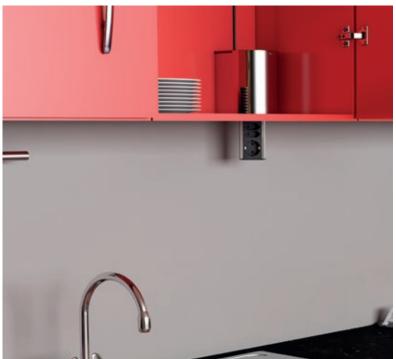

## **ELEVATOR**

ELEVATOR fits perfectly in any setting. With a diameter of 79 mm, ELEVATOR is ideal for integrating power and data connections in tiny spaces. Simply press down with your finger to raise and lower ELEVATOR.

Installation is incredibly simple. ELEVATOR is placed in a cut-out 79 mm in diameter and secured to the furniture using a lock ring.

## **BENEFITS**

- Press down with your finger to raise
- Quick and easy to install
- Suitable for retrofitting
- Suitable for standard 79 mm hole

Dimensions (Hx diameter): 230x114mm Mounting depth (without cable): 135mm Thickness of tabletop: 16-60mm Material: Profile: aluminium Socket material: plastic Socket colour: black Colour variants: