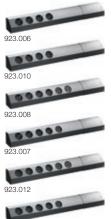

## **CASIA** power strip

923.011

| #                                                                                                  | $\odot$ | $\odot$ | • |
|----------------------------------------------------------------------------------------------------|---------|---------|---|
| Power input: 2.0 m H05VV-F 3G 1.5 mm <sup>2</sup> with mounting plug, enclosed                     |         |         |   |
| 923.006                                                                                            | 4       |         |   |
| 923.010                                                                                            |         | 4       |   |
| Power input: 2.0 m H05VV-F 3G 1.5 mm <sup>2</sup> with mounting plug, enclosed   1 x rocker switch |         |         |   |
| 923.008                                                                                            | 4       |         | • |
| 923.007                                                                                            | 4       |         |   |
| 923.012                                                                                            |         | 4       | • |