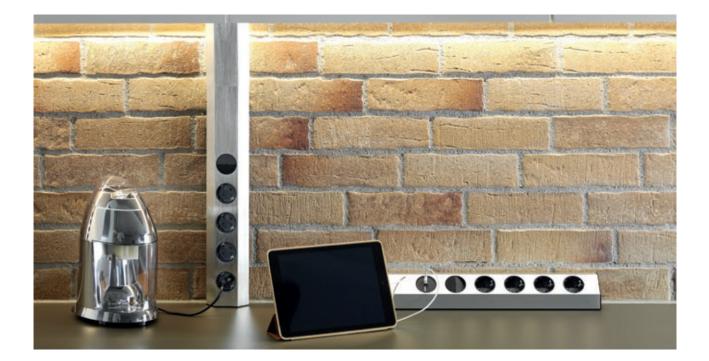

## CASIA

The universal power strip is an efficient solution providing an easy-to-access power connection in living and work environments, e.g. in the kitchen. The power strip can be mounted in a corner or on the wall.

The cover surface with stainless steel look has a timeless design and is therefore ideally suited to a modern interior. The power strip is available in several versions – for example with a rocker switch or USB double charger.

## **Individual adjustment of installation height** to your specifications.