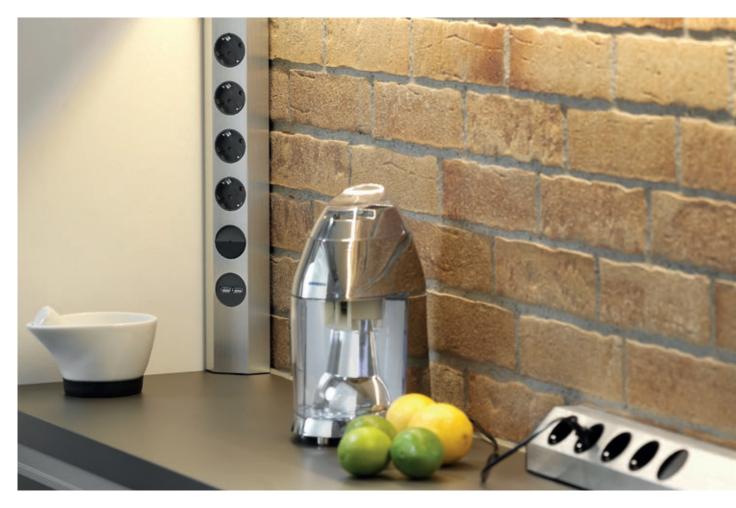

## CASIA

The universal power strip is an efficient solution providing an easy-to-access power connection in living and work environments, e.g. in the kitchen. The power strip can be mounted in a corner or on the wall.

The cover surface with stainless steel look has a timeless design and is therefore ideally suited to a modern interior. The power strip is available in several versions – for example with a rocker switch or USB double charger.

## BENEFITS

- Supplied with cover for individual adjustment of installation height
- Quick and flexible in use
- For wall or corner mounting
- Suitable for retrofitting
- Timeless design
- Secure installation