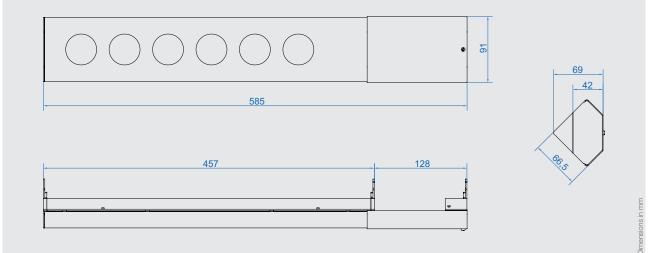

Dimensions (WxHxD): 457–585x69x91 mm Material: Profile: aluminium Socket colour: black