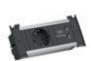

## X-small KAPSA power strips

| #                                                           | $\odot$                                                                | <u></u> | $\odot$ | ••• | 5   | <b>*</b> |  |  |  |
|-------------------------------------------------------------|------------------------------------------------------------------------|---------|---------|-----|-----|----------|--|--|--|
| Power input: 0.2m cable with GST18i3   Width 151 mm         |                                                                        |         |         |     |     |          |  |  |  |
| 927.251                                                     | 1                                                                      |         |         |     | 90° | •        |  |  |  |
| 927.257                                                     |                                                                        | 1       |         |     | 90° | •        |  |  |  |
| 927.254                                                     |                                                                        |         | 1       |     | 90° | •        |  |  |  |
| 927.260                                                     |                                                                        |         |         | 1   | 0°  | •        |  |  |  |
| Power input                                                 | Power input: 2.0m cable with ferrules and mounting plug   Width 151 mm |         |         |     |     |          |  |  |  |
| 927.200                                                     | 2                                                                      |         |         |     | 90° |          |  |  |  |
| 927.201                                                     | 1                                                                      |         |         |     | 90° | •        |  |  |  |
| 927.203                                                     |                                                                        |         | 2       |     | 90° |          |  |  |  |
| 927.204                                                     |                                                                        |         | 1       |     | 90° | •        |  |  |  |
| 927.209                                                     |                                                                        |         |         | 2   | 0°  |          |  |  |  |
| 927.210                                                     |                                                                        |         |         | 1   | 0°  | •        |  |  |  |
| Power input: 2.0m cable with mounted UK plug   Width 151 mm |                                                                        |         |         |     |     |          |  |  |  |
| 927.206                                                     |                                                                        | 2 (13A) |         |     | 90° |          |  |  |  |
| 927.207                                                     |                                                                        | 1 (13A) |         |     | 90° | •        |  |  |  |