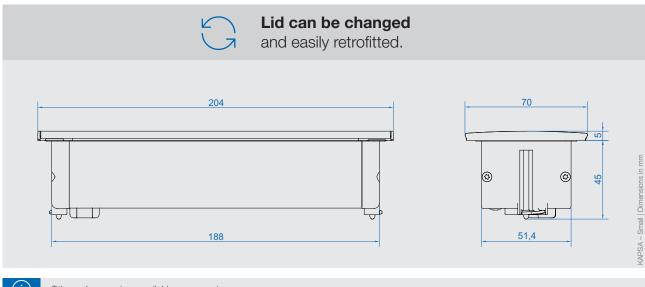

The lid – which can be flipped open and changed – provides protection against external influences and is available in several versions. Modular equipment options make flexible configuration in several lengths possible.

Installation from above guarantees simple mounting – also optionally available for subsequent assembly. A low mounting depth of approx. 45 mm and a solid design characterise KAPSA and confirm that: less is more.

**Dimensions (WxHxD):** see table x 50 x 70 mm **Mounting depth without cable:** 45 mm **Material:** Lid: aluminium

Socket: plastic, aluminium

Thickness of tabletop: 10-40mm

Socket colour: black

Colour variants: