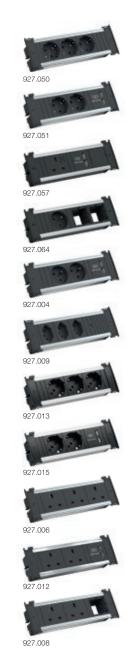

## **Small KAPSA** power strips

| #                                                  | $\odot$                                                               | Ŀ        | $\odot$ | ••• |   | 5   | <b>*</b> | C |  |
|----------------------------------------------------|-----------------------------------------------------------------------|----------|---------|-----|---|-----|----------|---|--|
| Power input: 0.2m cable with GST18i3   Width 204mm |                                                                       |          |         |     |   |     |          |   |  |
| 927.050                                            | 3                                                                     |          |         |     |   | 35° |          |   |  |
| 927.051                                            | 2                                                                     |          |         |     |   | 35° | •        |   |  |
| 927.052                                            | 2                                                                     |          |         |     |   | 35° |          | 1 |  |
| 927.062                                            | 1                                                                     |          |         |     |   | 35° |          | 2 |  |
| 927.058                                            |                                                                       | 2        |         |     |   | 90° |          | 1 |  |
| 927.057                                            |                                                                       | 1        |         |     |   | 90° | •        | 1 |  |
| 927.053                                            |                                                                       |          | 3       |     |   | 35° |          |   |  |
| 927.054                                            |                                                                       |          | 2       |     |   | 35° | •        |   |  |
| 927.055                                            |                                                                       |          | 2       |     |   | 35° |          | 1 |  |
| 927.064                                            |                                                                       |          | 1       |     |   | 35° |          | 2 |  |
| 927.059                                            |                                                                       |          |         | 3   |   | 0°  |          |   |  |
| 927.060                                            |                                                                       |          |         | 2   |   | 0°  | •        |   |  |
| 927.061                                            |                                                                       |          |         | 2   |   | 0°  |          | 1 |  |
| Power input                                        | Power input: 2.0m cable with ferrules and mounting plug   Width 204mm |          |         |     |   |     |          |   |  |
| 927.000                                            | 3                                                                     |          |         |     |   | 35° |          |   |  |
| 927.001                                            | 2                                                                     |          |         |     |   | 35° | •        |   |  |
| 927.002                                            | 2                                                                     |          |         |     |   | 35° |          | 1 |  |
| 927.003                                            |                                                                       |          | 3       |     |   | 35° |          |   |  |
| 927.004                                            |                                                                       |          | 2       |     |   | 35° | •        |   |  |
| 927.005                                            |                                                                       |          | 2       |     |   | 35° |          | 1 |  |
| 927.009                                            |                                                                       |          |         | 3   |   | 0°  |          |   |  |
| 927.010                                            |                                                                       |          |         | 2   |   | 0°  | •        |   |  |
| 927.011                                            |                                                                       |          |         | 2   |   | 0°  |          | 1 |  |
| 927.013                                            |                                                                       |          |         |     | 3 | 35° |          |   |  |
| 927.015                                            |                                                                       |          |         |     | 2 | 35° | •        |   |  |
| Power input                                        | Power input: 2.0 m cable with mounted UK plug   Width 204 mm          |          |         |     |   |     |          |   |  |
| 927.006                                            |                                                                       | 3 (13 A) |         |     |   | 90° |          |   |  |
| 927.012                                            |                                                                       | 2 (13 A) |         |     |   | 90° | •        |   |  |
| 927.008                                            |                                                                       | 2 (13 A) |         |     |   | 90° |          | 1 |  |
| 927.007                                            |                                                                       | 1 (13A)  |         |     |   | 90° | •        | 1 |  |