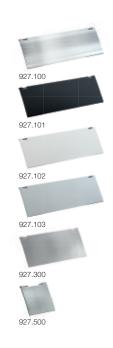

## **KAPSA** lids

| #             |                                     |  |  |  |  |  |
|---------------|-------------------------------------|--|--|--|--|--|
| Small   Width | n: 204mm                            |  |  |  |  |  |
| 927.100       | Stainless steel look                |  |  |  |  |  |
| 927.101       | Black (painted, similar to RAL9005) |  |  |  |  |  |
| 927.102       | White (painted, similar to RAL9010) |  |  |  |  |  |
| 927.103       | Aluminium (anodised E6/EV1)         |  |  |  |  |  |
| X-small   Wie | dth: 151 mm                         |  |  |  |  |  |
| 927.300       | Stainless steel look                |  |  |  |  |  |
| 927.301       | Black (painted, similar to RAL9005) |  |  |  |  |  |
| 927.302       | White (painted, similar to RAL9010) |  |  |  |  |  |
| XX-small  W   | idth: 68mm                          |  |  |  |  |  |
| 927.500       | Stainless steel look                |  |  |  |  |  |
| 927.501       | Black (painted, similar to RAL9005) |  |  |  |  |  |
| 927.502       | White (painted, similar to RAL9010) |  |  |  |  |  |
|               |                                     |  |  |  |  |  |