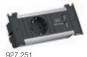

## X-small KAPSA power strips

| #                                                           | $\odot$                                                                | <u></u> | $\odot$ | ••• | 5   | <b>*</b> |  |  |  |
|-------------------------------------------------------------|------------------------------------------------------------------------|---------|---------|-----|-----|----------|--|--|--|
| Power input: 0.2m cable with GST18i3   Width 151 mm         |                                                                        |         |         |     |     |          |  |  |  |
| 927.251                                                     | 1                                                                      |         |         |     | 90° | •        |  |  |  |
| 927.257                                                     |                                                                        | 1       |         |     | 90° | •        |  |  |  |
| 927.254                                                     |                                                                        |         | 1       |     | 90° | •        |  |  |  |
| 927.260                                                     |                                                                        |         |         | 1   | 0°  | •        |  |  |  |
| Power input                                                 | Power input: 2.0m cable with ferrules and mounting plug   Width 151 mm |         |         |     |     |          |  |  |  |
| 927.200                                                     | 2                                                                      |         |         |     | 90° |          |  |  |  |
| 927.201                                                     | 1                                                                      |         |         |     | 90° | •        |  |  |  |
| 927.203                                                     |                                                                        |         | 2       |     | 90° |          |  |  |  |
| 927.204                                                     |                                                                        |         | 1       |     | 90° | •        |  |  |  |
| 927.209                                                     |                                                                        |         |         | 2   | 0°  |          |  |  |  |
| 927.210                                                     |                                                                        |         |         | 1   | 0°  | •        |  |  |  |
| Power input: 2.0m cable with mounted UK plug   Width 151 mm |                                                                        |         |         |     |     |          |  |  |  |
| 927.206                                                     |                                                                        | 2 (13A) |         |     | 90° |          |  |  |  |
| 927.207                                                     |                                                                        | 1 (13A) |         |     | 90° | •        |  |  |  |