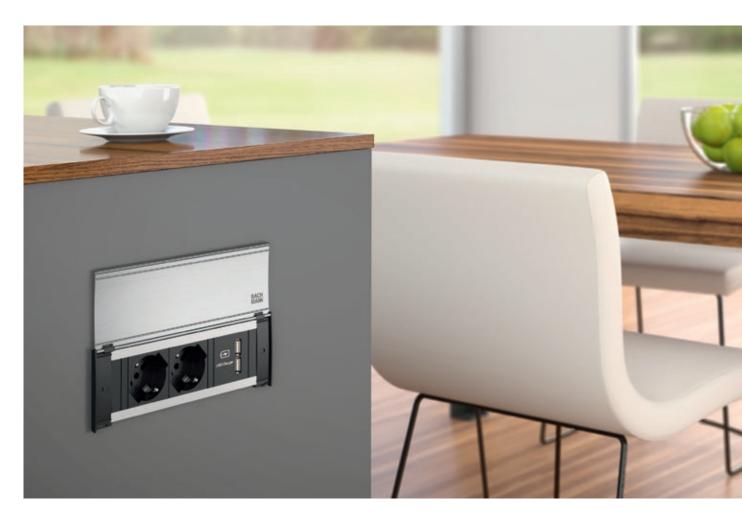

# **KAPSA**

KAPSA's classic, reduced forms make it a power strip that is both design-orientated and space-saving – designed for the kitchen, office and many other areas in living and work environments.

The lid – which can be flipped open and changed – provides protection against external influences and is available in several versions. Modular equipment options make flexible configuration in several lengths possible.

Installation from above guarantees simple mounting – also optionally available for subsequent assembly. A low mounting depth of approx. 45 mm and a solid design characterise KAPSA and confirm that: less is more.

## BENEFITS

- Easily interchangeable lid available in various versions
- Modular equipment options
- Aluminium lid with high-quality feel
- Low mounting depth (approx. 45 mm)
- Simple mounting from above, retrofitting possible too