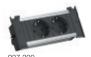

## X-small KAPSA power strips

| #                                                           | $\odot$                                                                | <u></u> | $\odot$ | ••• | 5   | <b>*</b> |  |  |  |
|-------------------------------------------------------------|------------------------------------------------------------------------|---------|---------|-----|-----|----------|--|--|--|
| Power input: 0.2m cable with GST18i3   Width 151 mm         |                                                                        |         |         |     |     |          |  |  |  |
| 927.251                                                     | 1                                                                      |         |         |     | 90° | •        |  |  |  |
| 927.257                                                     |                                                                        | 1       |         |     | 90° | •        |  |  |  |
| 927.254                                                     |                                                                        |         | 1       |     | 90° | •        |  |  |  |
| 927.260                                                     |                                                                        |         |         | 1   | 0°  | •        |  |  |  |
| Power input                                                 | Power input: 2.0m cable with ferrules and mounting plug   Width 151 mm |         |         |     |     |          |  |  |  |
| 927.200                                                     | 2                                                                      |         |         |     | 90° |          |  |  |  |
| 927.201                                                     | 1                                                                      |         |         |     | 90° | •        |  |  |  |
| 927.203                                                     |                                                                        |         | 2       |     | 90° |          |  |  |  |
| 927.204                                                     |                                                                        |         | 1       |     | 90° | •        |  |  |  |
| 927.209                                                     |                                                                        |         |         | 2   | 0°  |          |  |  |  |
| 927.210                                                     |                                                                        |         |         | 1   | 0°  | •        |  |  |  |
| Power input: 2.0m cable with mounted UK plug   Width 151 mm |                                                                        |         |         |     |     |          |  |  |  |
| 927.206                                                     |                                                                        | 2 (13A) |         |     | 90° |          |  |  |  |
| 927.207                                                     |                                                                        | 1 (13A) |         |     | 90° | •        |  |  |  |