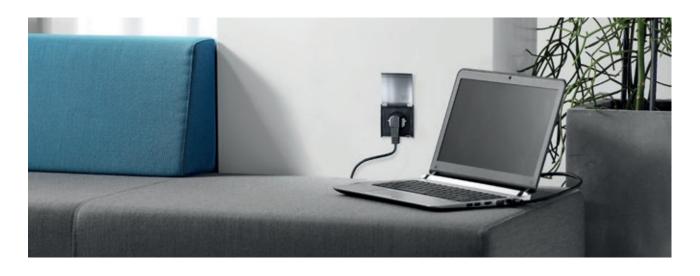

# **KAPSA**

KAPSA's classic, reduced forms make it a power strip that is both design-orientated and space-saving – designed for the kitchen, office and many other areas in living and work environments.

The lid – which can be flipped open and changed – provides protection against external influences and is available in several versions. Modular equipment options make flexible configuration in several lengths possible.

Installation from above guarantees simple mounting – also optionally available for subsequent assembly. A low mounting depth of approx. 45 mm and a solid design characterise KAPSA and confirm that: less is more.