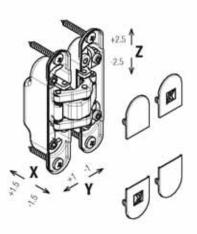

## **ATOMIKA SLIM K8060**

Cerniera a 7 fulcri regolabile su 3 assi - Bisagra 7 pivotes regulable en 3 ejes Charnière 7 pivots réglable en 3 dimensions - 3-dimensional verstellbares Türband 7 Drehpunkte 3 axis adjustable hinge 7 fulcrums - Scharnier 7 draagarmen regelbaar op de 3 assen