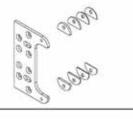

## K 806 STAFFA

- Staffa per fissaggio
- ® Pletina para fijación
- Plaque de fixation
- Befestigungsplatte
  Fixing plate
- Bevestigingsplaat