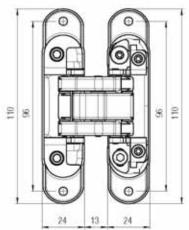

## **ATOMIKA SLIM K8060**

Cerniera a 7 fulcri regolabile su 3 assi - Bisagra 7 pivotes regulable en 3 ejes Charnière 7 pivots réglable en 3 dimensions - 3-dimensional verstellbares Türband 7 Drehpunkte 3 axis adjustable hinge 7 fulcrums - Scharnier 7 draagarmen regelbaar op de 3 assen