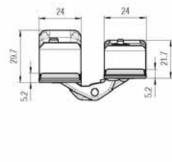

## K 806 TASCA

- ① Tasca
- © Caja de fijación
- Boitier de fixation
- Bandaufnahmetasche
- @ Hinge receiver
- Bevestigingskast

## K 806 STAFFA

- Staffa per fissaggio
- ® Pletina para fijación
- Plaque de fixation
- Befestigungsplatte
  Fixing plate
- Bevestigingsplaat