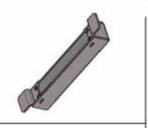

## K 806 TASCA

- ① Tasca
- © Caja de fijación
- Boitier de fixation
- Bandaufnahmetasche
- @ Hinge receiver
- Bevestigingskast