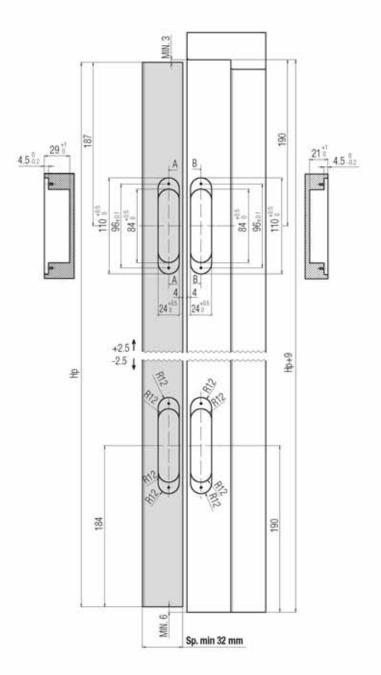

## **ATOMIKA SLIM K8060**

Cerniera a 7 fulcri regolabile su 3 assi - Bisagra 7 pivotes regulable en 3 ejes Charnière 7 pivots réglable en 3 dimensions - 3-dimensional verstellbares Türband 7 Drehpunkte 3 axis adjustable hinge 7 fulcrums - Scharnier 7 draagarmen regelbaar op de 3 assen