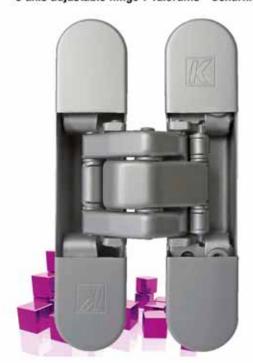

## **ATOMIKA SLIM K8060**

Cerniera a 7 fulcri regolabile su 3 assi - Bisagra 7 pivotes regulable en 3 ejes Charnière 7 pivots réglable en 3 dimensions - 3-dimensional verstellbares Türband 7 Drehpunkte 3 axis adjustable hinge 7 fulcrums - Scharnier 7 draagarmen regelbaar op de 3 assen