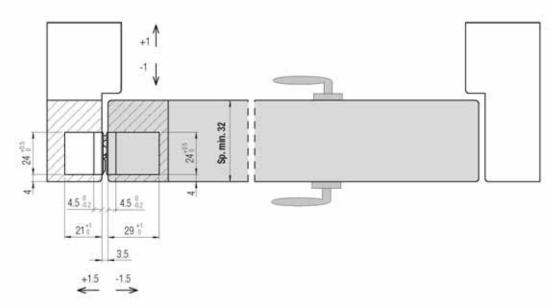

## **ATOMIKA SLIM K8060**

Cerniera a 7 fulcri regolabile su 3 assi - Bisagra 7 pivotes regulable en 3 ejes Charnière 7 pivots réglable en 3 dimensions - 3-dimensional verstellbares Türband 7 Drehpunkte 3 axis adjustable hinge 7 fulcrums - Scharnier 7 draagarmen regelbaar op de 3 assen