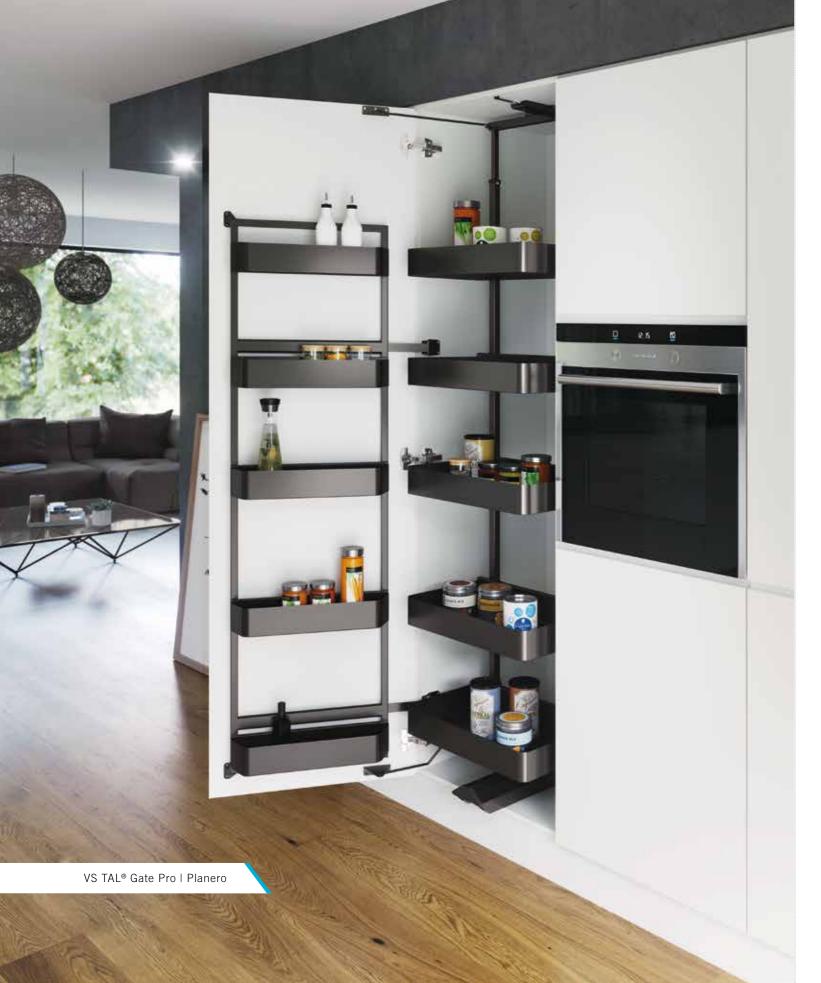

## VS TAL® Gate Pro

## EVEN MORE SPACE FOR YOUR IDEAS.

Storage cupboard pull-outs are indispensable in a modern kitchen. The system fittings not only provide storage options with lots of room, but also meet all of the requirements for a convenient storage space solution. This can be true all the way up to a chef pantry, in which two storage cabinets are installed adjacent to each other.

## **DETAILS**

- \ Cabinet widths: 450, 500 and 600 mm
- \ Installation depth: min. 480 mm
- \ Installation height: 650 to 2140 mm
- ➤ EasyFit: toolless frame assembly on the lower runner
- **\** EasyFit: toolless connection between the driver and support frame
- \ Individually height-adjustable baskets
- System payload capacity: front basket max. 20 kg (5 kg per basket), pull-out max. 80 kg (20 kg per basket)

## **BENEFITS**

- 1. Optimal access
- 2. Complete overview at one pull
- Time-saving
- 4. Additional storage space
- 5. Customisable height adjustment