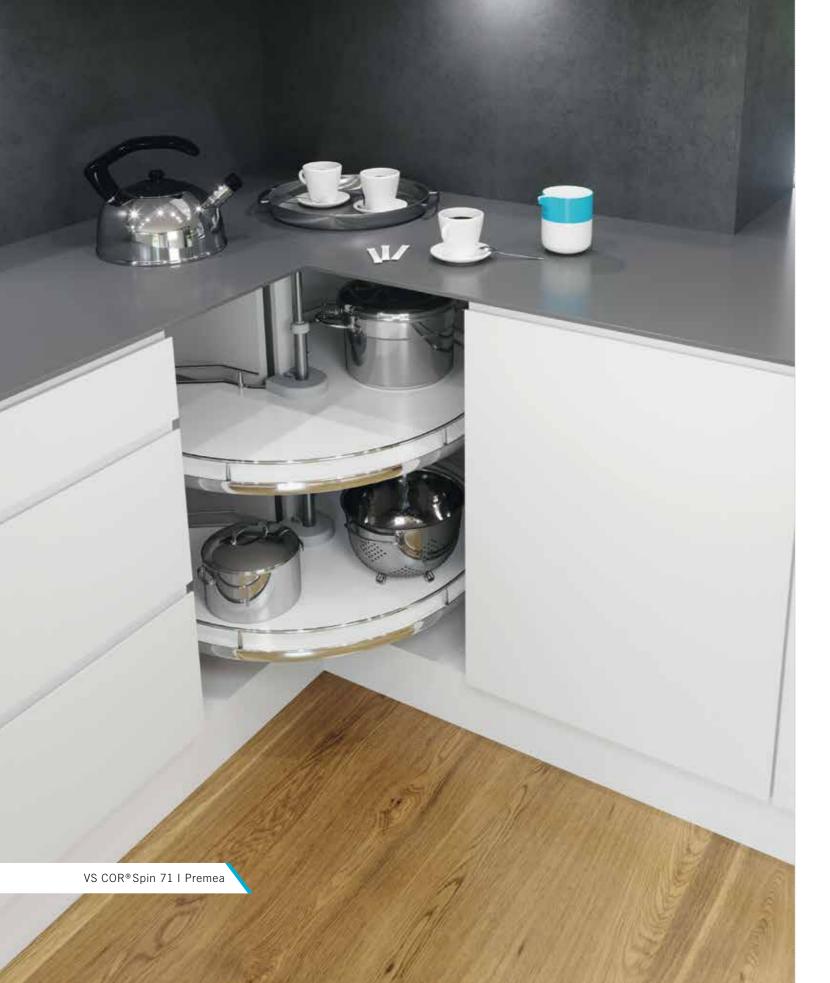

## VS COR® Spin 71

THE CLASSIC CORNER CABINET FOR FOLLOWING DOORS.

By the folding of the doors, through the rotation to the dampened closing movement, the corner cabinet solution VS COR Spin 71 offers an almost seamless movement. The VS COR Spin 71 is a classic among the corner cabinet solutions.

## **DETAILS**

- None fitting for 800 x 800 and 900 x 900 cabinet, telescope tube № for different cabinet heights
- \ Uniform door application with optimum stability for standard and face frame doors
- > Perfect reveal alignment through three-dimensional door adjustment (height, sides, depth)
- \ Integrated door lowering mechanism allows small reveals between door and worktop
- > Outstanding movement and closing process with integrated, individually adjustable rotation and closing dampers
- Easy straightforward installation
- Maintenance-free
- Storage versions: Premea and Planero

## **BENEFITS**

- Optimal access
- 2. Sound-damping and active soft-closing function