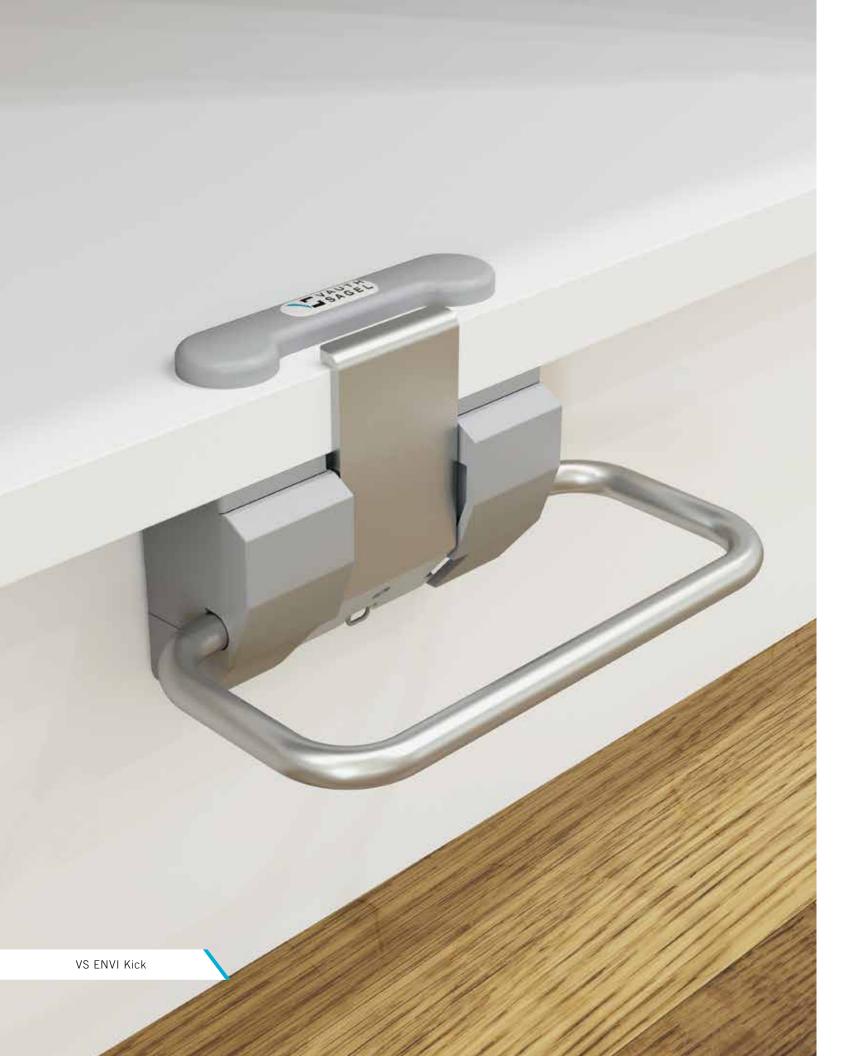

## VS ENVI Kick

## KICK TO OPEN.

A system for a soft and comfortable opening of all front pull-outs such as the VS ENVI Space. The ergonomically pleasantly designed step, opens the waste bin system fully with little effort. The opening mechanism returns automatically to its starting position.

## Details

- → Simple and hands-free door opening using foot pedal
- Minimum toe kick: 70 mm
- ➤ For all front pull-outs for example VS ENVI Space with self-closing and soft-closing
- **\** Easy installation with installation template provided with the kit
- Ninimum required space under the waste bin systems or drawers
- \ Later installation in any pull-out system with front opening possible
- > Pedal is returned to starting position by a spring
- Virtually silent
- No scratching to the front