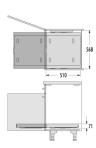

## **SKETCHES**

## **SPECIFICATIONS**

| dark grey       |
|-----------------|
| dark grey       |
| 568 × 510 × 68  |
| 16              |
| 60              |
| 6,7             |
| 550 x 535 x 195 |
| 40 kg           |
|                 |