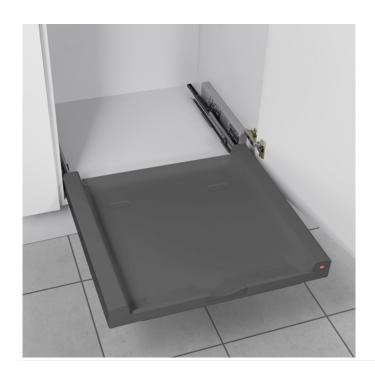

## ORGANIZER MODULES

Universal Pullout dark grey

3271831

GTIN: 400712630275 5

Metal pullout. For bottle craters, as a vacuum cleaner garage, and for everything big. Load bearing capacity 40 kg.

## DESCRIPTION

- The universal pullout (sheet steel) can be pulled out by synchronized covered overtravel slides and is ideally suited for bottle craters, vacuum cleaners, and other larger items
- By the direct mounting of the rails on the sidewall of the cabinet, the universal pullout is highly resilient