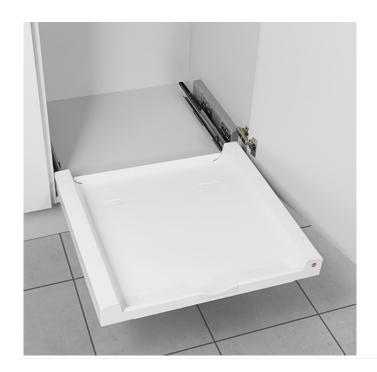

## ORGANIZER MODULES

Universal Pullout

3271351

GTIN: 4007126327314

Metal pullout. For bottle craters, as a vacuum cleaner garage, and for everything big. Load bearing capacity 40 kg.

## DESCRIPTION

- The universal pullout (sheet steel) can be pulled out by synchronized covered overtravel slides and is ideally suited for bottle craters, vacuum cleaners, and other larger items
- By the direct mounting of the rails on the sidewall of the cabinet, the universal pullout is highly resilient