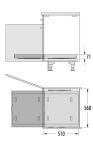

## **SKETCHES**

## **SPECIFICATIONS**

| Color plastic parts             | white           |
|---------------------------------|-----------------|
| Color metal parts               | white           |
| Product dimensions (WxDxH) (mm) | 568 x 510 x 68  |
| Side-wall thickness (mm)        | 16              |
| Suitable for cabinet width (cm) | 60              |
| Weight (kg)                     | 6,7             |
| Packing dimensions (WxDxH) (mm) | 550 x 535 x 195 |
| Load capacity (approx.)         | 40 kg           |