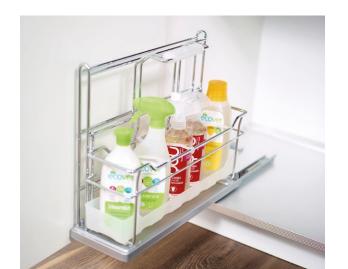

## ALL YOUR CLEANING MATERIALS IN ONE PULL-OUT. THE TOP BASKET SWIVELS ASIDE FOR OPTIMAL ACCESS.

Special feature: the integrated 'service station' that can be lifted out and taken along as you clean. There's a choice of three sizes. The removable plastic trays are dishwasher safe.

Item no. Dimensions (mm)

BxDxH

**005151 0005** 160 x 468 x 395 **005151 9846** 

395 **single** 

consisting of:

1 system frame

1 slot-in basket with carry handle

PORTERO cleaning materials pull-out