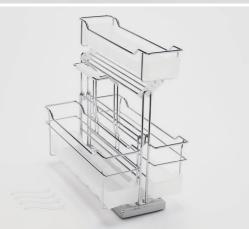

## ALL YOUR CLEANING MATERIALS IN ONE PULL-OUT. THE TOP BASKET SWIVELS ASIDE FOR OPTIMAL ACCESS.

Special feature: the integrated 'service station' that can be lifted out and taken along as you clean. There's a choice of three sizes. The removable plastic trays are dishwasher safe.

Top swivel basket for extra storage space

Simply mounted on the bottom panel

Acid-resistant, plastic trays provide a firm footing for bottles and catch spills

Adaptable system carrier

STANDARD WITH:

Top marks for practicality: removable basket with handle.

4 dividers

Colour code:

Chrome 0005 Anthracite 9846

BxDxH

005153 0005 005153 9846

276 x 468 x 510

PORTERO cleaning materials pull-out double top

consisting of:

1 system frame

1 slot-in basket with carry handle

1 slot-in basket without carry handle

1 swivel basket

8 dividers

Colour code:

Chrome 0005 Anthracite 9846