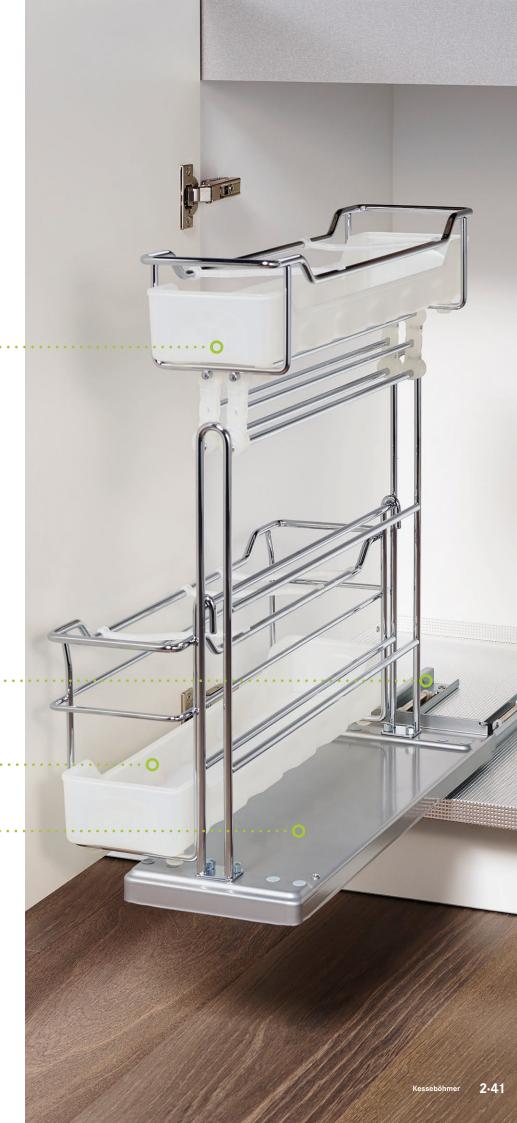

Top swivel basket for extra storage space

Simply mounted on the bottom panel

Acid-resistant, plastic trays provide a firm footing for bottles and catch spills

Adaptable system carrier

STANDARD WITH:

Top marks for practicality: removable basket with handle.

4 dividers

Colour code:

Chrome 0005 Anthracite 9846

BxDxH

005153 0005 005153 9846

276 x 468 x 510

PORTERO cleaning materials pull-out double top

consisting of:

1 system frame

1 slot-in basket with carry handle

1 slot-in basket without carry handle

1 swivel basket

8 dividers

Colour code:

Chrome 0005 Anthracite 9846