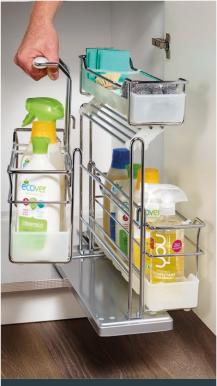

## ALL YOUR CLEANING MATERIALS IN ONE PULL-OUT. THE TOP BASKET SWIVELS ASIDE FOR OPTIMAL ACCESS.

Special feature: the integrated 'service station' that can be lifted out and taken along as you clean. There's a choice of three sizes. The removable plastic trays are dishwasher safe.

Top swivel basket for extra storage space

Simply mounted on the bottom panel

Acid-resistant, plastic trays provide a firm footing for bottles and catch spills

Adaptable system carrier

STANDARD WITH:

Top marks for practicality: removable basket with handle.