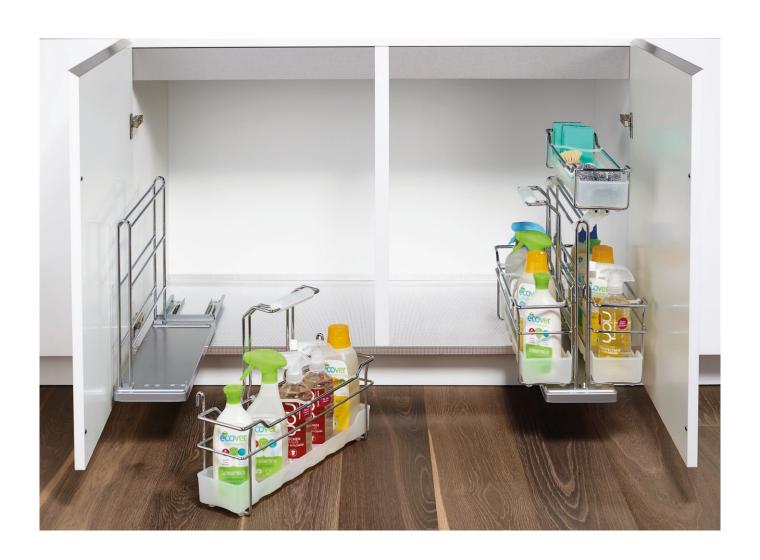

## ALL YOUR CLEANING MATERIALS IN ONE PULL-OUT. THE TOP BASKET SWIVELS ASIDE FOR OPTIMAL ACCESS.

Special feature: the integrated 'service station' that can be lifted out and taken along as you clean. There's a choice of three sizes. The removable plastic trays are dishwasher safe.

4 dividers

Colour code:

Chrome 0005 Anthracite 9846

BxDxH

005153 0005 005153 9846

276 x 468 x 510

PORTERO cleaning materials pull-out double top

consisting of:

1 system frame

1 slot-in basket with carry handle

1 slot-in basket without carry handle

1 swivel basket

8 dividers

Colour code:

Chrome 0005 Anthracite 9846