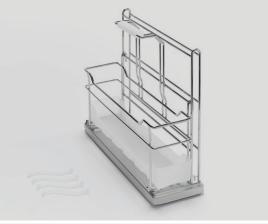

Item no. Dimensions (mm)

BxDxH

**005151 0005** 160 x 468 x 395 **005151 9846** 

395 **single** 

consisting of:

1 system frame

1 slot-in basket with carry handle

PORTERO cleaning materials pull-out

4 dividers

Colour code:

Chrome 0005 Anthracite 9846

BxDxH

005153 0005 005153 9846

276 x 468 x 510

PORTERO cleaning materials pull-out double top

consisting of:

1 system frame

1 slot-in basket with carry handle

1 slot-in basket without carry handle

1 swivel basket

8 dividers

Colour code:

Chrome 0005 Anthracite 9846