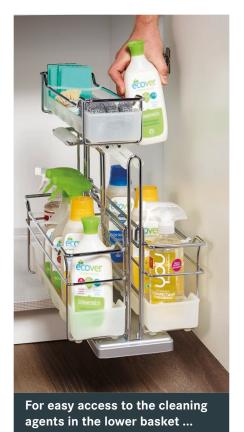

## ALL YOUR CLEANING MATERIALS IN ONE PULL-OUT. THE TOP BASKET SWIVELS ASIDE FOR OPTIMAL ACCESS.

Special feature: the integrated 'service station' that can be lifted out and taken along as you clean. There's a choice of three sizes. The removable plastic trays are dishwasher safe.

Top swivel basket for extra storage space

Simply mounted on the bottom panel

Acid-resistant, plastic trays provide a firm footing for bottles and catch spills

Adaptable system carrier

STANDARD WITH:

Top marks for practicality: removable basket with handle.