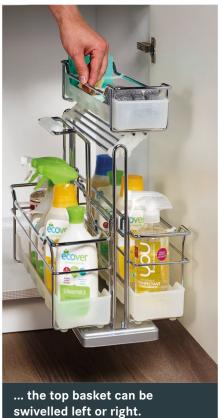

## ALL YOUR CLEANING MATERIALS IN ONE PULL-OUT. THE TOP BASKET SWIVELS ASIDE FOR OPTIMAL ACCESS.

Special feature: the integrated 'service station' that can be lifted out and taken along as you clean. There's a choice of three sizes. The removable plastic trays are dishwasher safe.