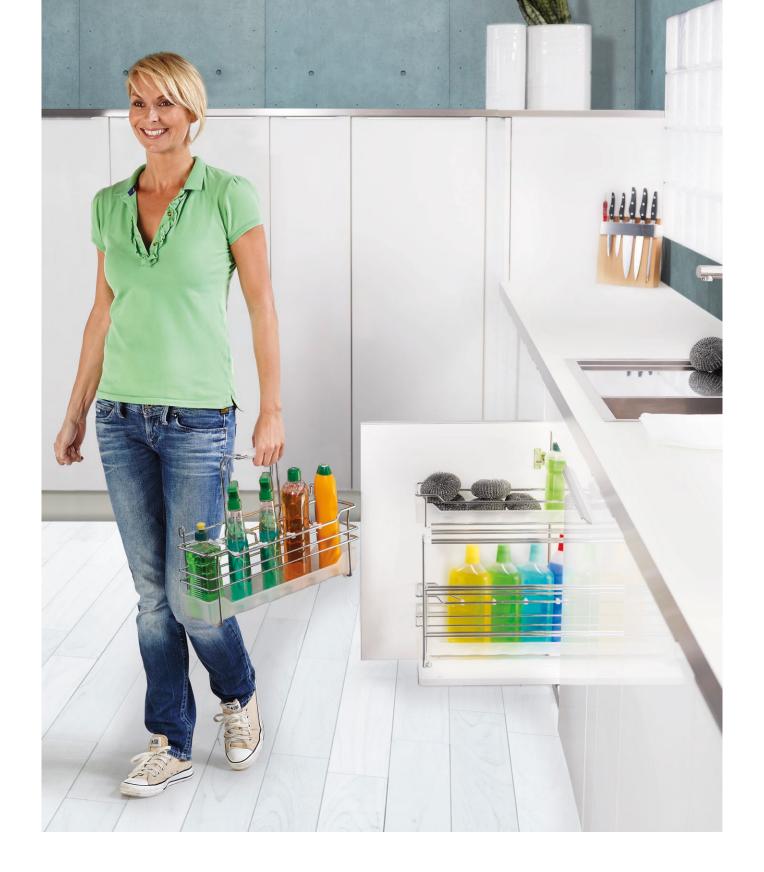

## ALL YOUR CLEANING MATERIALS IN ONE PULL-OUT. THE TOP BASKET SWIVELS ASIDE FOR OPTIMAL ACCESS.

Special feature: the integrated 'service station' that can be lifted out and taken along as you clean. There's a choice of three sizes. The removable plastic trays are dishwasher safe.

Top swivel basket for extra storage space

Simply mounted on the bottom panel

Acid-resistant, plastic trays provide a firm footing for bottles and catch spills

Adaptable system carrier

STANDARD WITH:

Top marks for practicality: removable basket with handle.