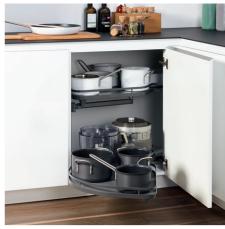

#### **EMOTIONAL MOTION**

...comes from Kesseböhmer's globally patented design; a storage solution which is as elegant as it is unique.

### **MORE STORAGE AREA**

THAN A BASE UNIT WITH PULL-OUT DRAWERS NEXT TO THE BLIND CORNER!

#### LeMans swings corner storage into easy reach.

The clever design of the trays expands the actual storage area by up to 70%. This is a clear gain compared with similar drawer cabinet.