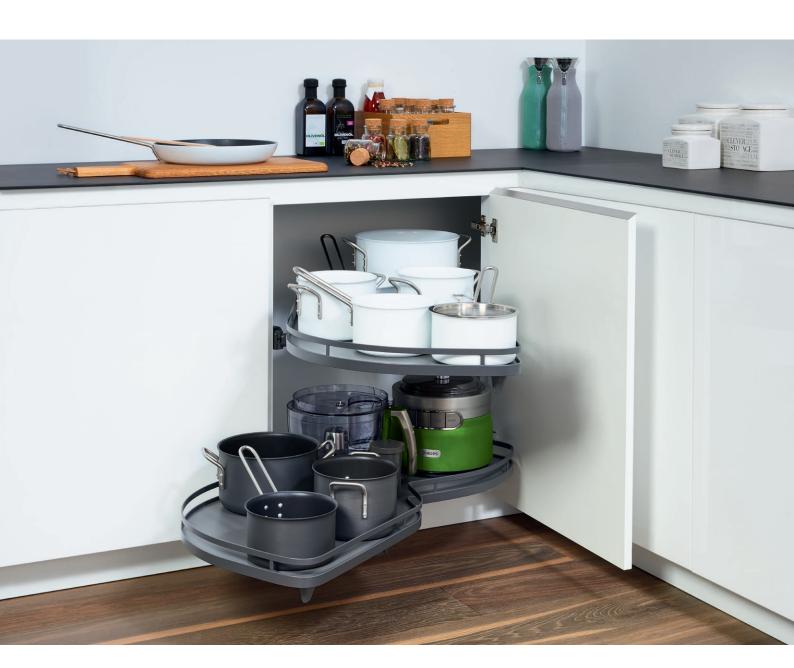

# FITTING SYSTEMS // CORNER CABINETS // LEMANS

#### PLENTY OF ROOM, EVEN FOR HEAVY ITEMS

LeMans is an extremely robust storage system with a load capacity of up to 25kg per tray.

# INDIVIDUAL HEIGHT ADJUSTMENT

Users select tray heights to suit their needs and cut ou wasted space.

LeMans II

Ö

Distinctive **form and function** – and that goes not only for the Le Mans race track itself, but also for the sophisticated corner unit solution from Kesseböhmer with the same name.

Users **select tray heights** to suit their needs and cut out wasted space. With **optimal access** at all times, LeMans makes perfect use of corner space!