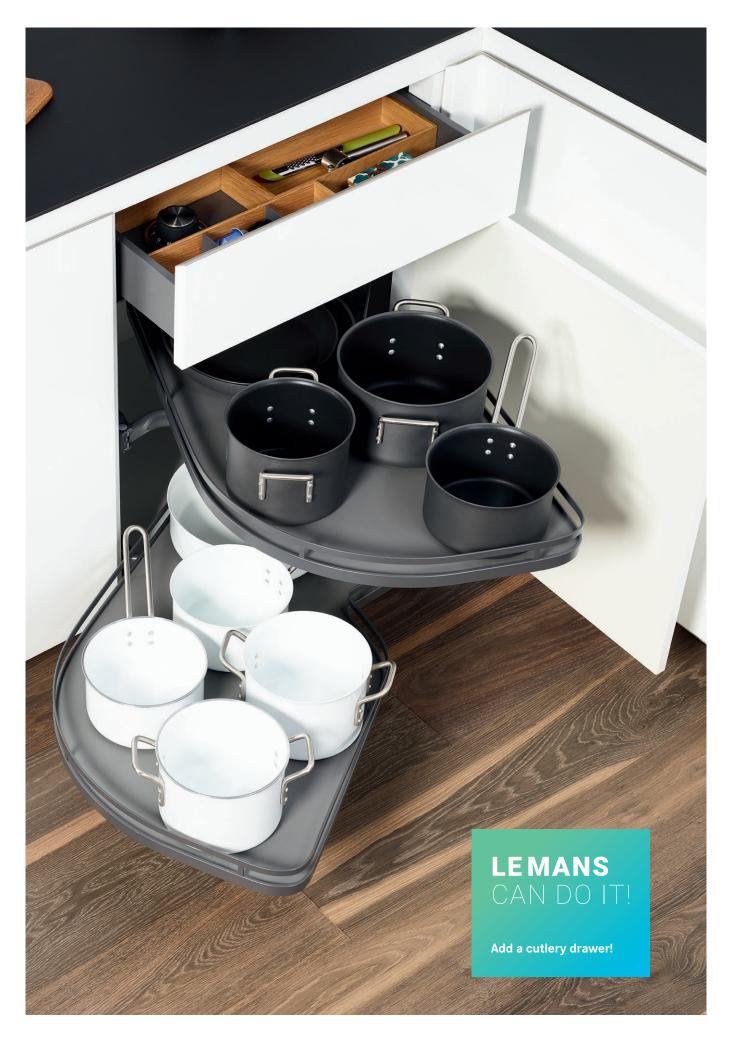

#### **85° OPENING ANGLE**

This makes it easier to plan the kitchen layout and ensure user-friendliness in daily use.

# INDIVIDUAL HEIGHT ADJUSTMENT

Users select tray heights to suit their needs and cut ou wasted space.

# **CORNERING** IN STYLE!

The controlled and perfectly fluid sequence of movements is a seamless combination of turning and swinging. The trays move independently to bring the entire cabinet contents into easy reach!

LeMans II

Ö

Distinctive **form and function** – and that goes not only for the Le Mans race track itself, but also for the sophisticated corner unit solution from Kesseböhmer with the same name.

Users **select tray heights** to suit their needs and cut out wasted space. With **optimal access** at all times, LeMans makes perfect use of corner space!