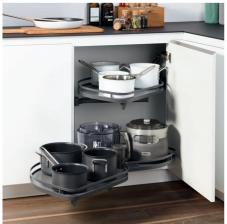

## +70% MORE STORAGE AREA

THAN A BASE UNIT WITH PULL-OUT DRAWERS NEXT TO THE BLIND CORNER!

# UP TO 70% MORE STORAGE AREA

...than a base unit with pull-out drawers next to the blind corner!

### **MORE STORAGE AREA**

THAN A BASE UNIT WITH PULL-OUT DRAWERS NEXT TO THE BLIND CORNER!