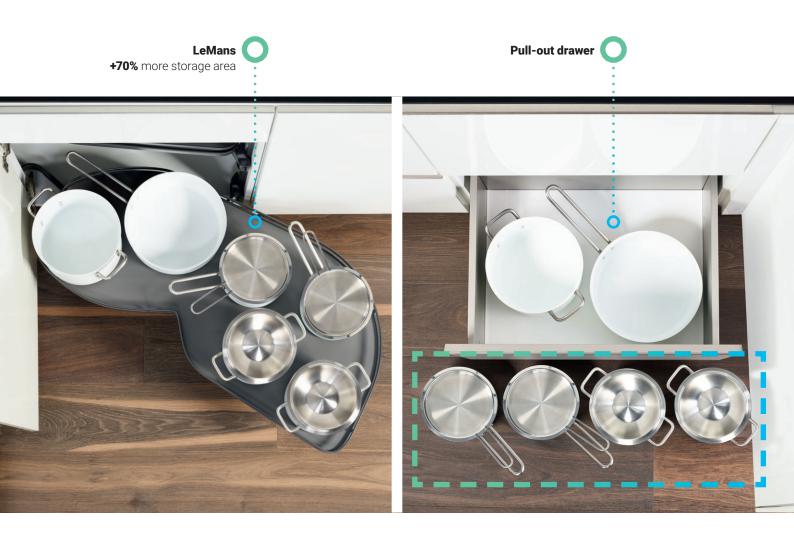

## +70% MORE STORAGE AREA

THAN A BASE UNIT WITH PULL-OUT DRAWERS NEXT TO THE BLIND CORNER!

# UP TO 70% MORE STORAGE AREA

...than a base unit with pull-out drawers next to the blind corner!

### **MORE STORAGE AREA**

THAN A BASE UNIT WITH PULL-OUT DRAWERS NEXT TO THE BLIND CORNER!

#### LeMans swings corner storage into easy reach.

The clever design of the trays expands the actual storage area by up to 70%. This is a clear gain compared with similar drawer cabinet.