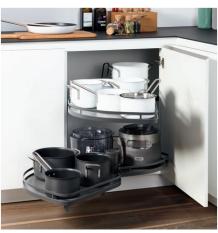

#### **OVERVIEW & TRANSPARENCY**

To ensure the best possible access, trays move out of the cabinet independently of each other.

#### LeMans swings corner storage into easy reach.

The clever design of the trays expands the actual storage area by up to 70%. This is a clear gain compared with similar drawer cabinet.

# **CORNERING** IN STYLE!

The controlled and perfectly fluid sequence of movements is a seamless combination of turning and swinging. The trays move independently to bring the entire cabinet contents into easy reach!