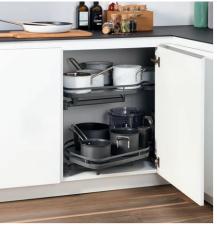

#### PLENTY OF ROOM, EVEN FOR HEAVY ITEMS

LeMans is an extremely robust storage system with a load capacity of up to 25kg per tray.

# INDIVIDUAL HEIGHT ADJUSTMENT

Users select tray heights to suit their needs and cut ou wasted space.

LeMans II

Ö

Distinctive **form and function** – and that goes not only for the Le Mans race track itself, but also for the sophisticated corner unit solution from Kesseböhmer with the same name.

Users **select tray heights** to suit their needs and cut out wasted space. With **optimal access** at all times, LeMans makes perfect use of corner space!