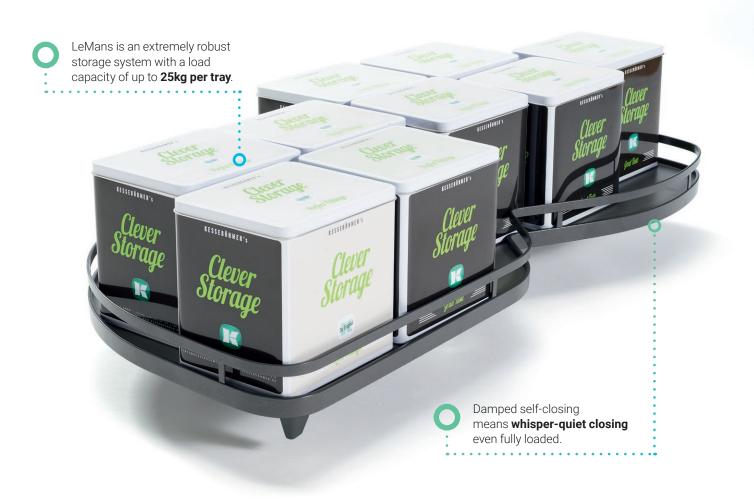

#### PLENTY OF ROOM, EVEN FOR HEAVY ITEMS

LeMans is an extremely robust storage system with a load capacity of up to 25kg per tray.