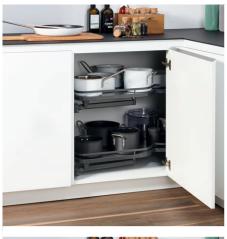

#### **OVERVIEW & TRANSPARENCY**

To ensure the best possible access, trays move out of the cabinet independently of each other.

#### **85° OPENING ANGLE**

This makes it easier to plan the kitchen layout and ensure user-friendliness in daily use.

#### LeMans swings corner storage into easy reach.

The clever design of the trays expands the actual storage area by up to 70%. This is a clear gain compared with similar drawer cabinet.

# **CORNERING** IN STYLE!

The controlled and perfectly fluid sequence of movements is a seamless combination of turning and swinging. The trays move independently to bring the entire cabinet contents into easy reach!

LeMans II

Ö

Distinctive **form and function** – and that goes not only for the Le Mans race track itself, but also for the sophisticated corner unit solution from Kesseböhmer with the same name.

Users **select tray heights** to suit their needs and cut out wasted space. With **optimal access** at all times, LeMans makes perfect use of corner space!