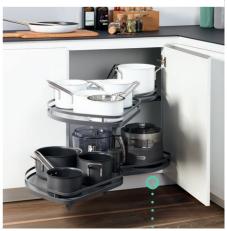

#### **OVERVIEW & TRANSPARENCY**

To ensure the best possible access, trays move out of the cabinet independently of each other.

#### LeMans swings corner storage into easy reach.

The clever design of the trays expands the actual storage area by up to 70%. This is a clear gain compared with similar drawer cabinet.

# **CORNERING** IN STYLE!

The controlled and perfectly fluid sequence of movements is a seamless combination of turning and swinging. The trays move independently to bring the entire cabinet contents into easy reach!