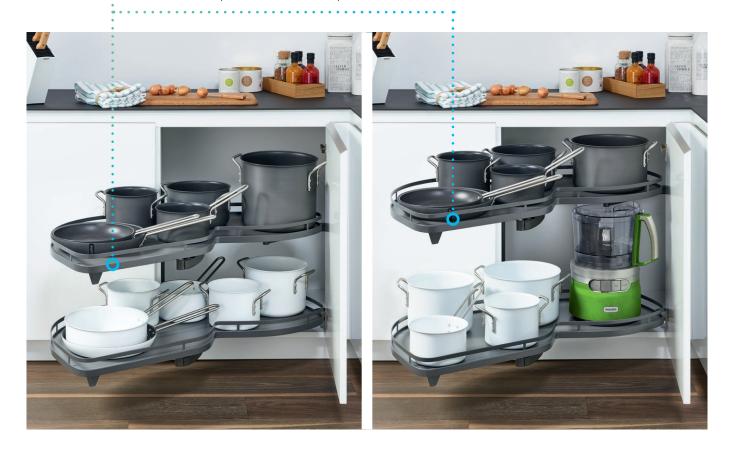

#### **OVERVIEW & TRANSPARENCY**

To ensure the best possible access, trays move out of the cabinet independently of each other.

#### PLENTY OF ROOM, EVEN FOR HEAVY ITEMS

LeMans is an extremely robust storage system with a load capacity of up to 25kg per tray.