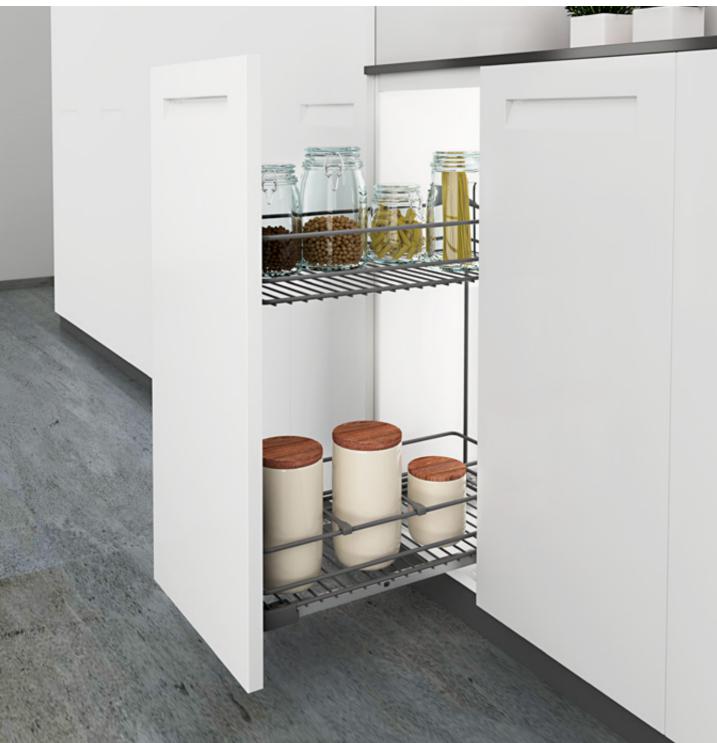

**CLASSIC LINE** 

613/613S

Base pull-out trolley with two baskets

| Full extension runners with soft close system (613)<br>Single extension runners with soft close system (613S) | Art. | D   | н   | >□< | W   |
|---------------------------------------------------------------------------------------------------------------|------|-----|-----|-----|-----|
| Three-dimensional adjustment of the door                                                                      | 613  | 480 | 506 | 300 | 245 |
| Total load capacity: 30 kg (613), 25 kg (613S)                                                                | 613S | 490 | 506 | 400 | 345 |
| Fixing position of the runners on the bottom of the cabinet<br>Equipped with bottle holder dividers           |      |     |     | 450 | 395 |