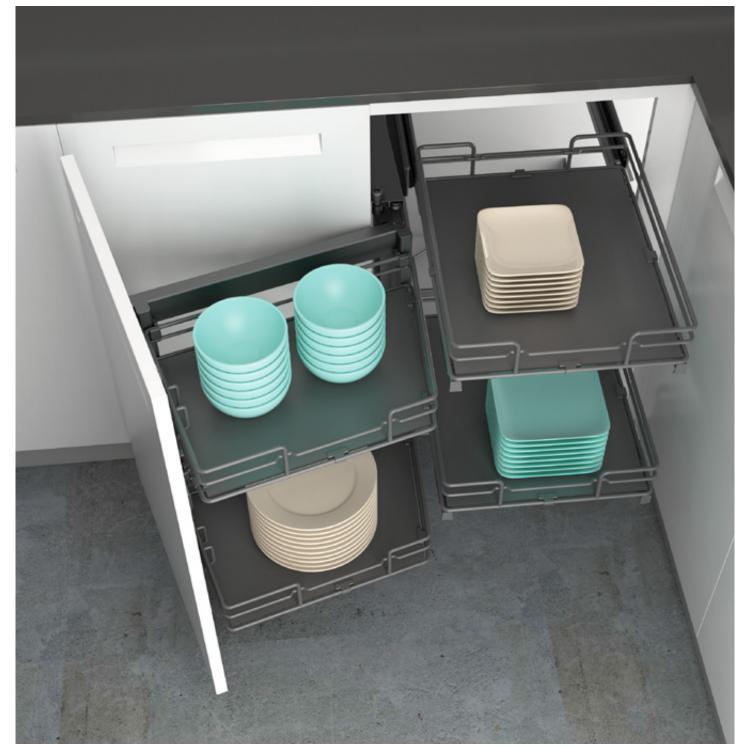

## Double corner mechanism with inner pull-out baskets with door brackets

Mechanism with high load capacity runner with soft-close system Internal basket runners with soft-close

Three-dimensional adjustment of the door

Maximum load per basket: 9 kg (inner), 7 kg (outer)

The upper external basket can be adjusted in height

Installation depth: 505 mm Installation height: 670 mm

Non-reversible product

| >□< | W   | K* (min-max) |
|-----|-----|--------------|
| 450 | 405 | 860-1020     |
| 500 | 450 | 860-1020     |
| 600 | 550 | 945-1250     |