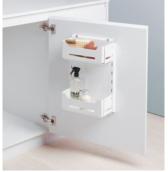

### **FEATURES**

- Two sturdy metal shelves and two hooks for buckets or cleaning cloths
- The perfect place to store cleaning equipment and shoe-cleaning tools
- Can also be used to store groceries and spices
- Can be installed in high or low units, on the inner wall or on the inside of the door
- An excellent addition to Sesam Standard for cleaning cupboards
- Easy assembly four screws are all you need
- You can move the shelves and hooks around to suit your preferences
- > The shelves' bases are closed, which stops bottles from toppling and small items from falling through