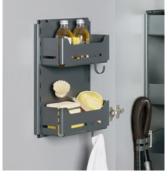

## SESAM MINI SHELF SYSTEM

The useful helper in the cleaning cabinet

### DESCRIPTION

Often it is small things or utensils that you need daily but just nowhere have their place fixed. With the small hanging shelf Sesam Mini stow you useful things in the simplest way.

### **FEATURES**

- Two sturdy metal shelves and two hooks for buckets or cleaning cloths
- The perfect place to store cleaning equipment and shoe-cleaning tools
- Can also be used to store groceries and spices
- Can be installed in high or low units, on the inner wall or on the inside of the door
- An excellent addition to Sesam Standard for cleaning cupboards
- Easy assembly four screws are all you need
- You can move the shelves and hooks around to suit your preferences
- > The shelves' bases are closed, which stops bottles from toppling and small items from falling through