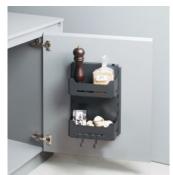

## SESAM MINI SHELF SYSTEM

The useful helper in the cleaning cabinet

### DESCRIPTION

Often it is small things or utensils that you need daily but just nowhere have their place fixed. With the small hanging shelf Sesam Mini stow you useful things in the simplest way.

### **FEATURES**

- Two sturdy metal shelves and two hooks for buckets or cleaning cloths
- The perfect place to store cleaning equipment and shoe-cleaning tools
- Can also be used to store groceries and spices
- Can be installed in high or low units, on the inner wall or on the inside of the door
- An excellent addition to Sesam Standard for cleaning cupboards
- Easy assembly four screws are all you need
- You can move the shelves and hooks around to suit your preferences
- > The shelves' bases are closed, which stops bottles from toppling and small items from falling through