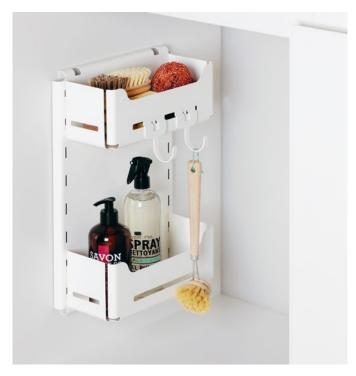

## SESAM MINI SHELF SYSTEM

The useful helper in the cleaning cabinet

### DESCRIPTION

Often it is small things or utensils that you need daily but just nowhere have their place fixed. With the small hanging shelf Sesam Mini stow you useful things in the simplest way.

### **FEATURES**

- Two sturdy metal shelves and two hooks for buckets or cleaning cloths
- The perfect place to store cleaning equipment and shoe-cleaning tools
- Can also be used to store groceries and spices
- Can be installed in high or low units, on the inner wall or on the inside of the door
- An excellent addition to Sesam Standard for cleaning cupboards
- Easy assembly four screws are all you need
- You can move the shelves and hooks around to suit your preferences
- > The shelves' bases are closed, which stops bottles from toppling and small items from falling through