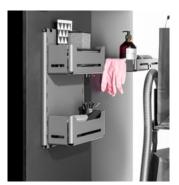

### DESCRIPTION

Often it is small things or utensils that you need daily but just nowhere have their place fixed. With the small hanging shelf Sesam Mini stow you useful things in the simplest way.

### **FEATURES**

- Two sturdy metal shelves and two hooks for buckets or cleaning cloths
- The perfect place to store cleaning equipment and shoe-cleaning tools
- Can also be used to store groceries and spices
- Can be installed in high or low units, on the inner wall or on the inside of the door
- An excellent addition to Sesam Standard for cleaning cupboards
- Easy assembly four screws are all you need
- You can move the shelves and hooks around to suit your preferences
- > The shelves' bases are closed, which stops bottles from toppling and small items from falling through