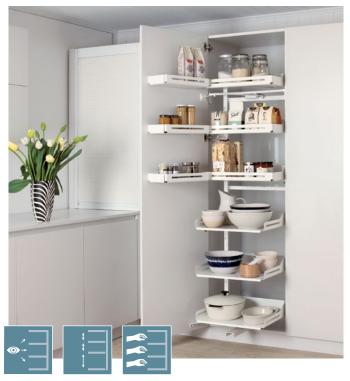

#### DESCRIPTION

Just one gentle tug brings all the shelves – even the top one – out at the same time for an unbeatable overview of the unit's entire contents. You know exactly where to find what you want and you do not need to waste time searching for it. All the items stored in the unit are always within easy reach thanks to the split higher shelves: items can be stored on the shelves inside the unit or the shelves in the door.

### **FEATURES**

- Just like in a fridge, the unit's contents are distributed across the door shelves and the pull-out
- > Smaller groceries and spice jars in the door shelves
- Bigger bags and groceries in the top of the pull-out
- > Large pots and dishes in the bottom of the pull-out
- The larger shelves slide out of the unit automatically when the doors are opened
- Everything in the unit is easy to reach even items stored on the top shelf, since the shelves are only half the depth of the unit
- A full overview in just one easy step
- All the shelves slide out at the same time
- > A time-saving solution > No more rummaging around
- › A clear overview means no more spoilage
- Height-adjustable shelves
- Easy installation
- Just one set of fittings allows full use of all the space in the unit, even the top shelf
- > Can mounted on the right or on the left
- > Soft opening and closing
- Mounted on ball bearings for smooth movement
- Push-to-open: Opens handle-free unit fronts by around 40 mm