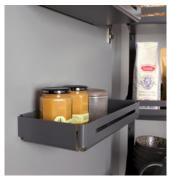

### **FEATURES**

- Just like in a fridge, the unit's contents are distributed across the door shelves and the pull-out
- > Smaller groceries and spice jars in the door shelves
- Bigger bags and groceries in the top of the pull-out
- > Large pots and dishes in the bottom of the pull-out
- The larger shelves slide out of the unit automatically when the doors are opened
- Everything in the unit is easy to reach even items stored on the top shelf, since the shelves are only half the depth of the unit
- A full overview in just one easy step
- All the shelves slide out at the same time
- > A time-saving solution > No more rummaging around
- › A clear overview means no more spoilage
- Height-adjustable shelves
- Easy installation
- Just one set of fittings allows full use of all the space in the unit, even the top shelf
- > Can mounted on the right or on the left
- > Soft opening and closing
- Mounted on ball bearings for smooth movement
- Push-to-open: Opens handle-free unit fronts by around 40 mm