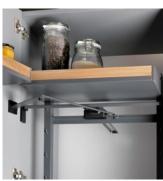

#### DESCRIPTION

Just one gentle tug brings all the shelves – even the top one – out at the same time for an unbeatable overview of the unit's entire contents. You know exactly where to find what you want and you do not need to waste time searching for it. All the items stored in the unit are always within easy reach thanks to the split higher shelves: items can be stored on the shelves inside the unit or the shelves in the door.

### **FEATURES**

- Just like in a fridge, the unit's contents are distributed across the door shelves and the pull-out
- > Smaller groceries and spice jars in the door shelves
- Bigger bags and groceries in the top of the pull-out
- > Large pots and dishes in the bottom of the pull-out
- The larger shelves slide out of the unit automatically when the doors are opened
- Everything in the unit is easy to reach even items stored on the top shelf, since the shelves are only half the depth of the unit
- A full overview in just one easy step
- All the shelves slide out at the same time
- > A time-saving solution > No more rummaging around
- › A clear overview means no more spoilage
- Height-adjustable shelves
- Easy installation
- Just one set of fittings allows full use of all the space in the unit, even the top shelf
- > Can mounted on the right or on the left
- > Soft opening and closing
- Mounted on ball bearings for smooth movement
- Push-to-open: Opens handle-free unit fronts by around 40 mm