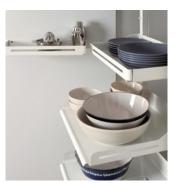

### **FEATURES**

- Just like in a fridge, the unit's contents are distributed across the door shelves and the pull-out
- > Smaller groceries and spice jars in the door shelves
- Bigger bags and groceries in the top of the pull-out
- > Large pots and dishes in the bottom of the pull-out
- The larger shelves slide out of the unit automatically when the doors are opened
- Everything in the unit is easy to reach even items stored on the top shelf, since the shelves are only half the depth of the unit
- A full overview in just one easy step
- All the shelves slide out at the same time
- > A time-saving solution > No more rummaging around
- › A clear overview means no more spoilage
- Height-adjustable shelves
- Easy installation
- Just one set of fittings allows full use of all the space in the unit, even the top shelf
- > Can mounted on the right or on the left
- > Soft opening and closing
- Mounted on ball bearings for smooth movement
- Push-to-open: Opens handle-free unit fronts by around 40 mm