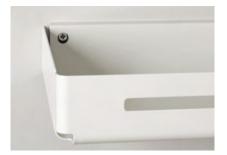

- The door shelves can be fixed in place with just two screws
- The shelves' rounded corners and edges make them easy to clean
- Suitable for units with standard hinges (front panels with handles or handle-free front panels with pushto-open system)

#### Set includes:

- 3 door shelves Libell 1/3 (depth: 161 mm)
- 2 Extendo Libell pull-out shelves incl. spacer and universal adapter set for drawer runners of Blum, Grass, Hettich, etc. with a nominal length of 450 mm (excl. Blum Legrabox)