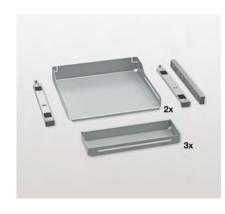

## Trio larder unit

Combination set for larder units incl. adapter set Blum Legrabox

#### Set includes:

- 3 door shelves Libell 1/3 (depth: 161 mm)
- 2 Extendo Libell pull-out shelves incl. spacer and adapter set for drawer runner Blum Legrabox with a nominal length of 450 mm

Does not include Extendo drawer runners or fixed wooden shelves.

Suitable for larder units over 1,900 mm tall

| Unit width | Surface    | Width   | Depth | Height | Art. No.    |
|------------|------------|---------|-------|--------|-------------|
| 600        | white      | 562-568 | 508   |        | 100.1154.01 |
| 600        | silver     | 562-568 | 508   |        | 100.1154.12 |
| 600        | anthracite | 562-568 | 508   |        | 100.1154.43 |