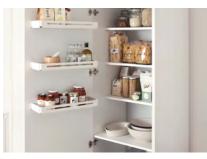

- Everything in the unit is easy to reach – even items stored on the top shelf, since the shelves are only half the depth of the unit
- Smaller groceries and spice jars in the door shelves
- Bigger bags and groceries on the shelves inside the unit

- The door shelves can be fixed in place with just two screws
- The shelves' rounded corners and edges make them easy to clean
- Suitable for units with standard hinges (front panels with handles or handle-free front panels with pushto-open system)