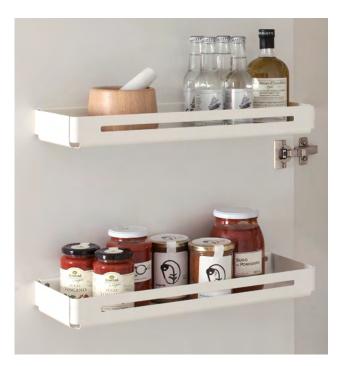

- Everything in the unit is easy to reach – even items stored on the top shelf, since the shelves are only half the depth of the unit
- Smaller groceries and spice jars in the door shelves
- Bigger bags and groceries on the shelves inside the unit

- The door shelves can be fixed in place with just two screws
- The shelves' rounded corners and edges make them easy to clean
- Suitable for units with standard hinges (front panels with handles or handle-free front panels with pushto-open system)