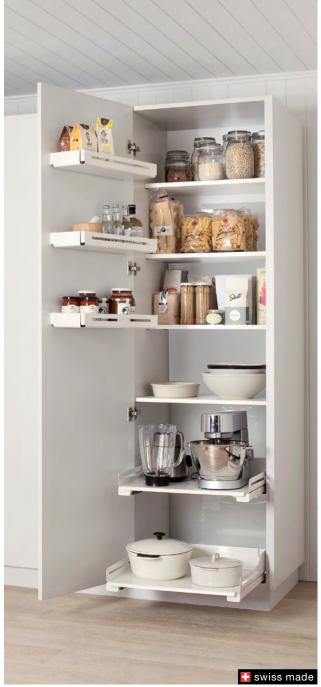

# TRIO LARDER UNIT

A clear, attractive layout and unbeatable access – what more could you ask for in a larder unit?

# DISTINGUISHING FEATURES

- When the unit is opened, the system offers a full overview and direct access
- Two Extendo pull-out shelves provide an excellent overview and immediate access to heavy pots and kitchen appliances
- Easy front access and a full view of all shelf contents when fully extended
- Uses every last inch of space across the entire width of the unit

- Everything in the unit is easy to reach – even items stored on the top shelf, since the shelves are only half the depth of the unit
- Smaller groceries and spice jars in the door shelves
- Bigger bags and groceries on the shelves inside the unit

- The door shelves can be fixed in place with just two screws
- The shelves' rounded corners and edges make them easy to clean
- Suitable for units with standard hinges (front panels with handles or handle-free front panels with pushto-open system)