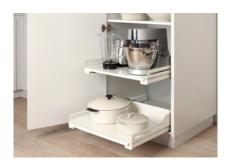

# TRIO LARDER UNIT

A clear, attractive layout and unbeatable access – what more could you ask for in a larder unit?

# DISTINGUISHING FEATURES

- When the unit is opened, the system offers a full overview and direct access
- Two Extendo pull-out shelves provide an excellent overview and immediate access to heavy pots and kitchen appliances
- Easy front access and a full view of all shelf contents when fully extended
- Uses every last inch of space across the entire width of the unit

- Everything in the unit is easy to reach – even items stored on the top shelf, since the shelves are only half the depth of the unit
- Smaller groceries and spice jars in the door shelves
- Bigger bags and groceries on the shelves inside the unit