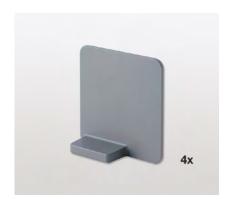

# Divider set magnetic

For Libell and Fioro shelves

• Can be attached to the shelf (base or side) or the non-slip mat

Set of 4 pieces

| Surface    | Width | Depth  | Height | Art. No.    |
|------------|-------|--------|--------|-------------|
| white      | 85    | 26 / 3 | 90     | 100.1121.51 |
| grey       | 85    | 26 / 3 | 90     | 100.1121.52 |
| anthracite | 85    | 26 / 3 | 90     | 100.1121.43 |