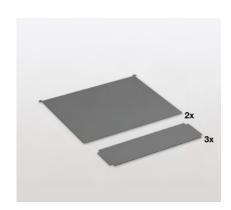

## Trio larder unit

Combination set for larder units incl. adapter set Blum Legrabox

#### Set includes:

- 3 door shelves Libell 1/3 (depth: 161 mm)
- 2 Extendo Libell pull-out shelves incl. spacer and adapter set for drawer runner Blum Legrabox with a nominal length of 450 mm

Does not include Extendo drawer runners or fixed wooden shelves.

Suitable for larder units over 1,900 mm tall

| Unit width | Surface    | Width   | Depth | Height | Art. No.    |
|------------|------------|---------|-------|--------|-------------|
| 600        | white      | 562-568 | 508   |        | 100.1154.01 |
| 600        | silver     | 562-568 | 508   |        | 100.1154.12 |
| 600        | anthracite | 562-568 | 508   |        | 100.1154.43 |