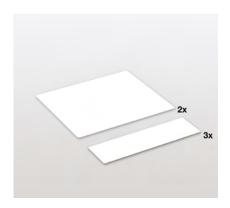

## Trio larder unit

Combination set for larder units incl. universal adapter set

#### Set includes:

- 3 door shelves Libell 1/3 (depth: 161 mm)
- 2 Extendo Libell pull-out shelves incl. spacer and universal adapter set for drawer runners of Blum, Grass, Hettich, etc. with a nominal length of 450 mm (excl. Blum Legrabox)

Does not include Extendo drawer runners or fixed wooden shelves.

Suitable for larder units over 1,900 mm tall

| Unit width | Surface    | Width   | Depth | Height | Art. No.    |
|------------|------------|---------|-------|--------|-------------|
| 600        | white      | 562-568 | 508   |        | 100.1153.01 |
| 600        | silver     | 562-568 | 508   |        | 100.1153.12 |
| 600        | anthracite | 562-568 | 508   |        | 100.1153.43 |