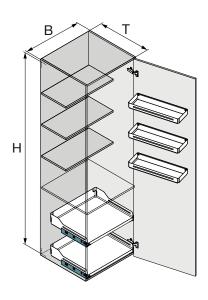

# TECHNICAL ILLUSTRATION

| B= Unit widths     | 600 mm  |
|--------------------|---------|
| T= Interior depth  | 508 mm  |
| H= Interior height | 1900 mm |