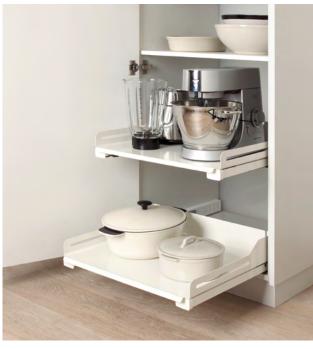

# DISTINGUISHING FEATURES

- When the unit is opened, the system offers a full overview and direct access
- Two Extendo pull-out shelves provide an excellent overview and immediate access to heavy pots and kitchen appliances
- Easy front access and a full view of all shelf contents when fully extended
- Uses every last inch of space across the entire width of the unit

- Everything in the unit is easy to reach – even items stored on the top shelf, since the shelves are only half the depth of the unit
- Smaller groceries and spice jars in the door shelves
- Bigger bags and groceries on the shelves inside the unit