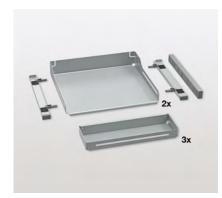

## Trio larder unit

Combination set for larder units incl. universal adapter set

#### Set includes:

- 3 door shelves Libell 1/3 (depth: 161 mm)
- 2 Extendo Libell pull-out shelves incl. spacer and universal adapter set for drawer runners of Blum, Grass, Hettich, etc. with a nominal length of 450 mm (excl. Blum Legrabox)

Does not include Extendo drawer runners or fixed wooden shelves.

Suitable for larder units over 1,900 mm tall

| Unit width | Surface    | Width   | Depth | Height | Art. No.    |
|------------|------------|---------|-------|--------|-------------|
| 600        | white      | 562-568 | 508   |        | 100.1153.01 |
| 600        | silver     | 562-568 | 508   |        | 100.1153.12 |
| 600        | anthracite | 562-568 | 508   |        | 100.1153.43 |