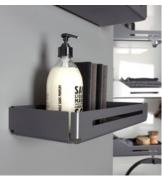

## TABLO LIBELL

A versatile storage unit that can be hung on walls or the inside of a cupboard door

## **DESCRIPTION**

The shelves are simply fitted on the inside of a unit door, providing a handy storage space and quick access to small items.

## **FEATURES**

- > This simple storage unit can be fitted on walls, in recesses or on the inside of a cupboard door.
- > Can be fitted at any height and is fully adjustable to
- > Easy to fix in place with just two screws (included in the set)