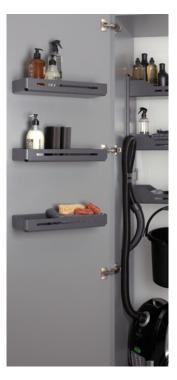

## **DESCRIPTION**

The shelves are simply fitted on the inside of a unit door, providing a handy storage space and quick access to small items.

## **FEATURES**

- > This simple storage unit can be fitted on walls, in recesses or on the inside of a cupboard door.
- > Can be fitted at any height and is fully adjustable to
- > Easy to fix in place with just two screws (included in the set)