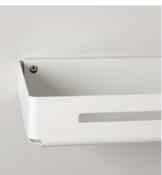

## **FEATURES**

- > This simple storage unit can be fitted on walls, in recesses or on the inside of a cupboard door.
- > Can be fitted at any height and is fully adjustable to
- > Easy to fix in place with just two screws (included in the set)

#### TECHNICAL DATA

| Colours | white, silver, anthracite |
|---------|---------------------------|
| Width   | 388 mm                    |
| Depth   | 161 mm                    |
| Height  | 58 mm                     |