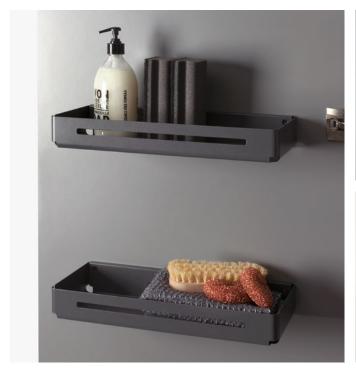

## TABLO LIBELL

A versatile storage unit that can be hung on walls or the inside of a cupboard door

## **DESCRIPTION**

The shelves are simply fitted on the inside of a unit door, providing a handy storage space and quick access to small items.

## **FEATURES**

- > This simple storage unit can be fitted on walls, in recesses or on the inside of a cupboard door.
- > Can be fitted at any height and is fully adjustable to
- > Easy to fix in place with just two screws (included in the set)