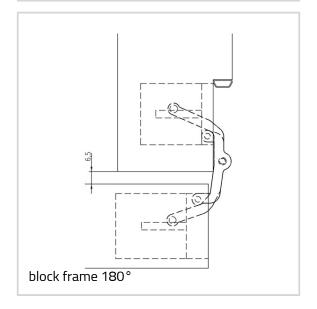

#### Technical data

| Property             | Value    |
|----------------------|----------|
| Load capacity        | 40,0 kg  |
| Overall length       | 134,0 mm |
| Width (door part)    | 34,0 mm  |
| Width (frame part)   | 32,0 mm  |
| Cutter diameter      | 16,0 mm  |
| Collar ring diameter | 27,0 mm  |
| Opening Angle        | 180°     |