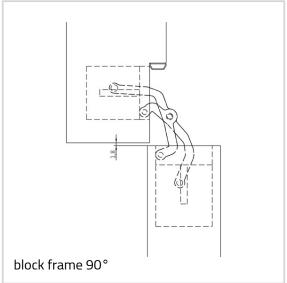

#### Technical data

| Property             | Value    |
|----------------------|----------|
| Load capacity        | 40,0 kg  |
| Overall length       | 134,0 mm |
| Width (door part)    | 34,0 mm  |
| Width (frame part)   | 32,0 mm  |
| Cutter diameter      | 16,0 mm  |
| Collar ring diameter | 27,0 mm  |
| Opening Angle        | 180°     |