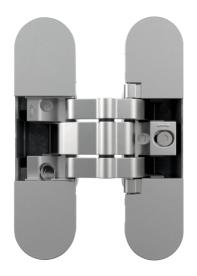

### **Product features**

- FVZ = recessed frame facings
- recessed frame facings up to 14,0 mm
- door thickness 44 mm
- completely concealed hinge system
- for timber and aluminium frames
- for unrebated residential doors
- 3D adjustment (side +/- 1,0 mm, height +/- 1,5 mm, compression +/- 1,0 mm)
- central installation
- material zamak