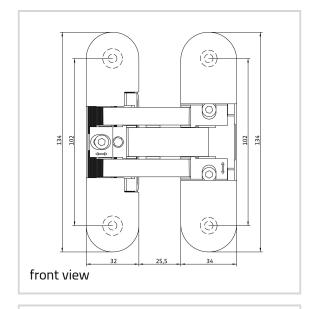

#### Technical data

| Property             | Value    |
|----------------------|----------|
| Load capacity        | 40,0 kg  |
| Overall length       | 134,0 mm |
| Width (door part)    | 34,0 mm  |
| Width (frame part)   | 32,0 mm  |
| Cutter diameter      | 16,0 mm  |
| Collar ring diameter | 27,0 mm  |
| Opening Angle        | 180°     |