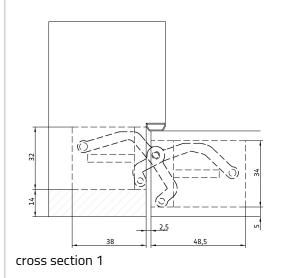

#### Technical data

| Property             | Value    |
|----------------------|----------|
| Load capacity        | 40,0 kg  |
| Overall length       | 134,0 mm |
| Width (door part)    | 34,0 mm  |
| Width (frame part)   | 32,0 mm  |
| Cutter diameter      | 16,0 mm  |
| Collar ring diameter | 27,0 mm  |
| Opening Angle        | 180°     |

## Suggested screws:

Frame side: Countersunk head screws DIN 7505 A, Diameter 5,0 mm

Door side: Countersunk head screws DIN 7505 A, Diameter 5,0 mm

Alternatively, the routing can be carried out with a cutter diameter of 14,0 mm and a collar ring diameter of 25,0 mm.