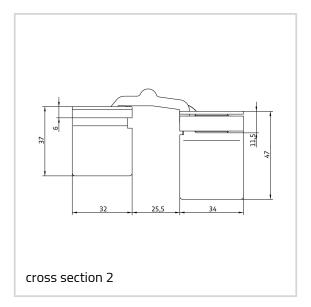

#### Technical data

| Property             | Value    |
|----------------------|----------|
| Load capacity        | 40,0 kg  |
| Overall length       | 134,0 mm |
| Width (door part)    | 34,0 mm  |
| Width (frame part)   | 32,0 mm  |
| Cutter diameter      | 16,0 mm  |
| Collar ring diameter | 27,0 mm  |
| Opening Angle        | 180°     |

## Suggested screws:

Frame side: Countersunk head screws DIN 7505 A, Diameter 5,0 mm

Door side: Countersunk head screws DIN 7505 A, Diameter 5,0 mm

Alternatively, the routing can be carried out with a cutter diameter of 14,0 mm and a collar ring diameter of 25,0 mm.