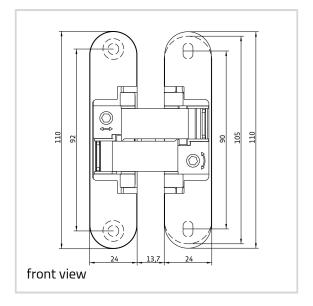

### Technical data

| Property             | Value    |
|----------------------|----------|
| Load capacity        | 40,0 kg  |
| Overall length       | 110,0 mm |
| Width (door part)    | 24,0 mm  |
| Width (frame part)   | 24,0 mm  |
| Cutter diameter      | 16,0 mm  |
| Collar ring diameter | 27,0 mm  |
| Opening Angle        | 180°     |