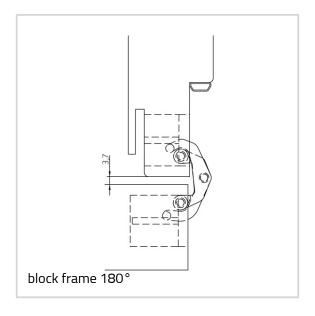

### Technical data

| Property             | Value    |
|----------------------|----------|
| Load capacity        | 40,0 kg  |
| Overall length       | 110,0 mm |
| Width (door part)    | 24,0 mm  |
| Width (frame part)   | 24,0 mm  |
| Cutter diameter      | 16,0 mm  |
| Collar ring diameter | 27,0 mm  |
| Opening Angle        | 180°     |