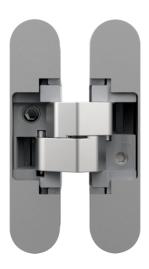

#### **Product features**

- reduced hinge frame part 21 mm
- completely concealed hinge system
- for timber and aluminium frames
- for unrebated residential doors with aluminium frames
- 3D adjustment (side +/- 1,5 mm, height +/- 1,5 mm, compression +/- 1,0 mm)
- material zamak / acetal

# ANSELMI - AN 150 3D ALU

The load capacity mentioned above refers to the use of 2 hinges per door leaf (900 x 2100 mm).

Finishes shown on the model version AN 160 3D. Deviations possible with this model version.