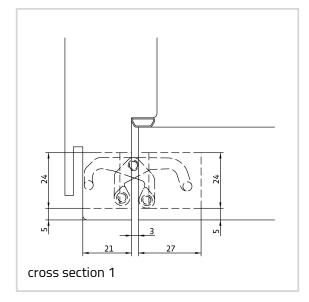

### Technical data

| Property             | Value    |
|----------------------|----------|
| Load capacity        | 40,0 kg  |
| Overall length       | 110,0 mm |
| Width (door part)    | 24,0 mm  |
| Width (frame part)   | 24,0 mm  |
| Cutter diameter      | 16,0 mm  |
| Collar ring diameter | 27,0 mm  |
| Opening Angle        | 180°     |

# Suggested screws:

Frame side: Countersunk head screws DIN 7505 A, Diameter 4,5 mm

Door side: Countersunk head screws DIN 7505 A, Diameter 4,5 mm

Alternatively, the routing can be carried out with a cutter diameter of 14,0 mm and a collar ring diameter of 25,0 mm.