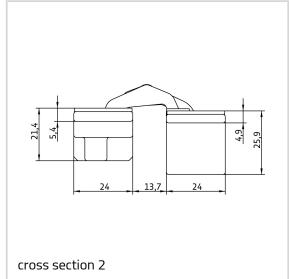

### Technical data

| Property             | Value    |
|----------------------|----------|
| Load capacity        | 40,0 kg  |
| Overall length       | 110,0 mm |
| Width (door part)    | 24,0 mm  |
| Width (frame part)   | 24,0 mm  |
| Cutter diameter      | 16,0 mm  |
| Collar ring diameter | 27,0 mm  |
| Opening Angle        | 180°     |