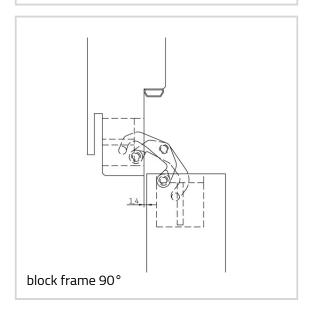

### Technical data

| Property             | Value    |
|----------------------|----------|
| Load capacity        | 40,0 kg  |
| Overall length       | 110,0 mm |
| Width (door part)    | 24,0 mm  |
| Width (frame part)   | 24,0 mm  |
| Cutter diameter      | 16,0 mm  |
| Collar ring diameter | 27,0 mm  |
| Opening Angle        | 180°     |