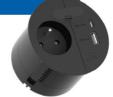

### More than an all-rounder

LOOP IN CHARGE combines the high-quality design of a furniture socket outlet with functionality and performance. The integrable solution fits perfectly into the standardised 80 mm hole and combines the classic socket outlet with a powerful USB version. Thanks to the 22W USB charger, fast charging is guaranteed for all end devices.

#### **LOOP IN CHARGE**

| #                                                                                               | $\odot$ | $\odot$ | <b>→</b> | <del>&lt;</del> → |
|-------------------------------------------------------------------------------------------------|---------|---------|----------|-------------------|
| Matt black, similar to RAL9005   Supply cable: 2.0 m H05VV-F 3G 1.5 mm² with fitted plug        |         |         |          |                   |
| 938.201                                                                                         | 1       |         | A&C 22W  | 73 x Ø 79 mm      |
| 938.202                                                                                         |         | 1       | A&C 22W  | 73 x Ø 79 mm      |
| Matt black, similar to RAL9005   Supply cable: 0.2 m H05VV-F3G 1.5 mm² with GST18 plug          |         |         |          |                   |
| 938.203                                                                                         | 1       |         | A&C 22W  | 73 x Ø 79 mm      |
| 938.204                                                                                         |         | 1       | A&C 22W  | 73 x Ø 79 mm      |
| White, similar to RAL9010   Supply cable: 2.0 m H05VV-F 3G 1.5 mm <sup>2</sup> with fitted plug |         |         |          |                   |
| 938.301                                                                                         | 1       |         | A&C 22W  | 73 x Ø 79 mm      |
| 938.302                                                                                         |         | 1       | A&C 22W  | 73 x Ø 79 mm      |
| White, similar to RAL9010   Supply cable: 0.2 m H05VV-F3G 1.5 mm <sup>2</sup> with GST18 plug   |         |         |          |                   |
| 938.303                                                                                         | 1       |         | A&C 22W  | 73 x Ø 79 mm      |
| 938.304                                                                                         |         | 1       | A&C 22W  | 73 x Ø 79 mm      |
|                                                                                                 |         |         |          |                   |