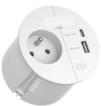

### More than an all-rounder

LOOP IN CHARGE combines the high-quality design of a furniture socket outlet with functionality and performance. The integrable solution fits perfectly into the standardised 80 mm hole and combines the classic socket outlet with a powerful USB version. Thanks to the 22W USB charger, fast charging is guaranteed for all end devices.

#### **LOOP IN CHARGE**

| #                                                                                               | $\odot$ | $\odot$ | <b>→</b> | <del>&lt;</del> → |
|-------------------------------------------------------------------------------------------------|---------|---------|----------|-------------------|
| Matt black, similar to RAL9005   Supply cable: 2.0 m H05VV-F 3G 1.5 mm² with fitted plug        |         |         |          |                   |
| 938.201                                                                                         | 1       |         | A&C 22W  | 73 x Ø 79 mm      |
| 938.202                                                                                         |         | 1       | A&C 22W  | 73 x Ø 79 mm      |
| Matt black, similar to RAL9005   Supply cable: 0.2 m H05VV-F3G 1.5 mm² with GST18 plug          |         |         |          |                   |
| 938.203                                                                                         | 1       |         | A&C 22W  | 73 x Ø 79 mm      |
| 938.204                                                                                         |         | 1       | A&C 22W  | 73 x Ø 79 mm      |
| White, similar to RAL9010   Supply cable: 2.0 m H05VV-F 3G 1.5 mm <sup>2</sup> with fitted plug |         |         |          |                   |
| 938.301                                                                                         | 1       |         | A&C 22W  | 73 x Ø 79 mm      |
| 938.302                                                                                         |         | 1       | A&C 22W  | 73 x Ø 79 mm      |
| White, similar to RAL9010   Supply cable: 0.2 m H05VV-F3G 1.5 mm <sup>2</sup> with GST18 plug   |         |         |          |                   |
| 938.303                                                                                         | 1       |         | A&C 22W  | 73 x Ø 79 mm      |
| 938.304                                                                                         |         | 1       | A&C 22W  | 73 x Ø 79 mm      |
|                                                                                                 |         |         |          |                   |