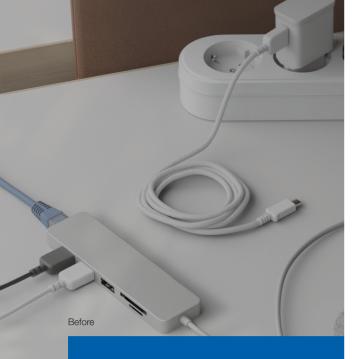

# Cable management for the modern, organised workplace: design meets efficient charging with LOOP IN CHARGE.

In the dynamic world of the modern office, clean desk solutions have become indispensable. LOOP IN CHARGE fulfils this demand. With its combination of modern design, practical cable management and contemporary technical requirements, the built-in socket with charging function is sure to impress. The modern appearance, supported by robust materials and meticulous finishing, ensures that LOOP IN CHARGE blends seamlessly into any environment.

Various cables can be organised thanks to a generous cable feed-through. If this is not needed, a special rubber cover ensures a clean appearance on the desk.

90%-

of office workers say that a messy workplace has a negative impact on their productivity and mood.