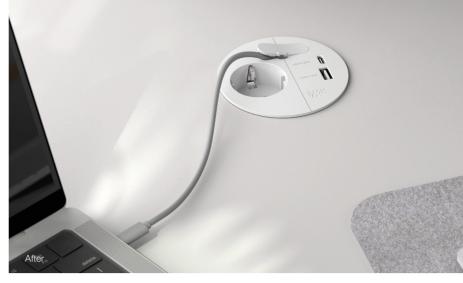

# Cable management for the modern, organised workplace: design meets efficient charging with LOOP IN CHARGE.

In the dynamic world of the modern office, clean desk solutions have become indispensable. LOOP IN CHARGE fulfils this demand. With its combination of modern design, practical cable management and contemporary technical requirements, the built-in socket with charging function is sure to impress. The modern appearance, supported by robust materials and meticulous finishing, ensures that LOOP IN CHARGE blends seamlessly into any environment.

Various cables can be organised thanks to a generous cable feed-through. If this is not needed, a special rubber cover ensures a clean appearance on the desk.

90%-

of office workers say that a messy workplace has a negative impact on their productivity and mood.