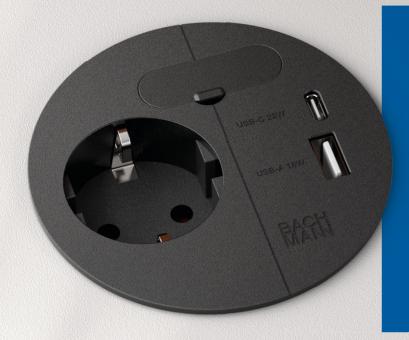

# LOOP IN CHARGE

# Cable management for the modern, organised workplace: design meets efficient charging with LOOP IN CHARGE.

In the dynamic world of the modern office, clean desk solutions have become indispensable. LOOP IN CHARGE fulfils this demand. With its combination of modern design, practical cable management and contemporary technical requirements, the built-in socket with charging function is sure to impress. The modern appearance, supported by robust materials and meticulous finishing, ensures that LOOP IN CHARGE blends seamlessly into any environment.

### More than an all-rounder

LOOP IN CHARGE combines the high-quality design of a furniture socket outlet with functionality and performance. The integrable solution fits perfectly into the standardised 80 mm hole and combines the classic socket outlet with a powerful USB version. Thanks to the 22W USB charger, fast charging is guaranteed for all end devices.

Whether black or white - LOOP IN CHARGE integrates into any environment and is a statement for the modern office world.

938.201 938.202 938.301 938.302