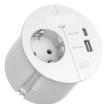

### More than an all-rounder

LOOP IN CHARGE combines the high-quality design of a furniture socket outlet with functionality and performance. The integrable solution fits perfectly into the standardised 80 mm hole and combines the classic socket outlet with a powerful USB version. Thanks to the 22W USB charger, fast charging is guaranteed for all end devices.

Whether black or white - LOOP IN CHARGE integrates into any environment and is a statement for the modern office world.

938.201 938.202 938.301 938.302

#### **LOOP IN CHARGE**

| #                                                                                               | $\odot$ | $\odot$ | <b>→</b> | <del>&lt;</del> → |
|-------------------------------------------------------------------------------------------------|---------|---------|----------|-------------------|
| Matt black, similar to RAL9005   Supply cable: 2.0 m H05VV-F 3G 1.5 mm² with fitted plug        |         |         |          |                   |
| 938.201                                                                                         | 1       |         | A&C 22W  | 73 x Ø 79 mm      |
| 938.202                                                                                         |         | 1       | A&C 22W  | 73 x Ø 79 mm      |
| Matt black, similar to RAL9005   Supply cable: 0.2 m H05VV-F3G 1.5 mm² with GST18 plug          |         |         |          |                   |
| 938.203                                                                                         | 1       |         | A&C 22W  | 73 x Ø 79 mm      |
| 938.204                                                                                         |         | 1       | A&C 22W  | 73 x Ø 79 mm      |
| White, similar to RAL9010   Supply cable: 2.0 m H05VV-F 3G 1.5 mm <sup>2</sup> with fitted plug |         |         |          |                   |
| 938.301                                                                                         | 1       |         | A&C 22W  | 73 x Ø 79 mm      |
| 938.302                                                                                         |         | 1       | A&C 22W  | 73 x Ø 79 mm      |
| White, similar to RAL9010   Supply cable: 0.2 m H05VV-F3G 1.5 mm <sup>2</sup> with GST18 plug   |         |         |          |                   |
| 938.303                                                                                         | 1       |         | A&C 22W  | 73 x Ø 79 mm      |
| 938.304                                                                                         |         | 1       | A&C 22W  | 73 x Ø 79 mm      |
|                                                                                                 |         |         |          |                   |