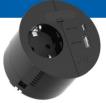

### More than an all-rounder

LOOP IN CHARGE combines the high-quality design of a furniture socket outlet with functionality and performance. The integrable solution fits perfectly into the standardised 80 mm hole and combines the classic socket outlet with a powerful USB version. Thanks to the 22W USB charger, fast charging is guaranteed for all end devices.

Whether black or white - LOOP IN CHARGE integrates into any environment and is a statement for the modern office world.

938.201 938.202 938.301 938.302

#### **LOOP IN CHARGE**

| #                                                                                               | $\odot$ | $\odot$ | <b>→</b> | <del>&lt;</del> → |
|-------------------------------------------------------------------------------------------------|---------|---------|----------|-------------------|
| Matt black, similar to RAL9005   Supply cable: 2.0 m H05VV-F 3G 1.5 mm² with fitted plug        |         |         |          |                   |
| 938.201                                                                                         | 1       |         | A&C 22W  | 73 x Ø 79 mm      |
| 938.202                                                                                         |         | 1       | A&C 22W  | 73 x Ø 79 mm      |
| Matt black, similar to RAL9005   Supply cable: 0.2 m H05VV-F3G 1.5 mm² with GST18 plug          |         |         |          |                   |
| 938.203                                                                                         | 1       |         | A&C 22W  | 73 x Ø 79 mm      |
| 938.204                                                                                         |         | 1       | A&C 22W  | 73 x Ø 79 mm      |
| White, similar to RAL9010   Supply cable: 2.0 m H05VV-F 3G 1.5 mm <sup>2</sup> with fitted plug |         |         |          |                   |
| 938.301                                                                                         | 1       |         | A&C 22W  | 73 x Ø 79 mm      |
| 938.302                                                                                         |         | 1       | A&C 22W  | 73 x Ø 79 mm      |
| White, similar to RAL9010   Supply cable: 0.2 m H05VV-F3G 1.5 mm <sup>2</sup> with GST18 plug   |         |         |          |                   |
| 938.303                                                                                         | 1       |         | A&C 22W  | 73 x Ø 79 mm      |
| 938.304                                                                                         |         | 1       | A&C 22W  | 73 x Ø 79 mm      |
|                                                                                                 |         |         |          |                   |