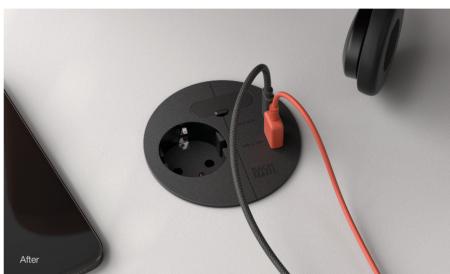

# Cable management for the modern, organised workplace: design meets efficient charging with LOOP IN CHARGE.

In the dynamic world of the modern office, clean desk solutions have become indispensable. LOOP IN CHARGE fulfils this demand. With its combination of modern design, practical cable management and contemporary technical requirements, the built-in socket with charging function is sure to impress. The modern appearance, supported by robust materials and meticulous finishing, ensures that LOOP IN CHARGE blends seamlessly into any environment.

Various cables can be organised thanks to a generous cable feed-through. If this is not needed, a special rubber cover ensures a clean appearance on the desk.

90%-

of office workers say that a messy workplace has a negative impact on their productivity and mood.