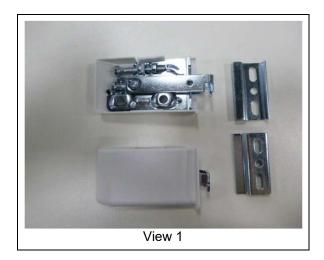

### **SAMPLE INFORMATION AND PICTURES**

Weight: 192.4 g/set

# Sample as Received

Unless otherwise stated, the decision rule for conformity reporting is based on Binary Statement for Simple Acceptance Rule (w=0) stated in ILAC-G8:09/2019.

\*\*\*End of Report\*\*\*