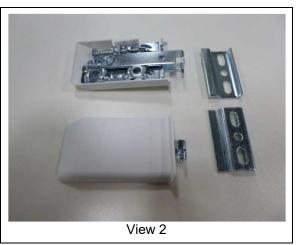

### **SAMPLE INFORMATION AND PICTURES**

Weight: 192.4 g/set

# Sample as Received

Unless otherwise stated, the decision rule for conformity reporting is based on Binary Statement for Simple Acceptance Rule (w=0) stated in ILAC-G8:09/2019.

\*\*\*End of Report\*\*\*