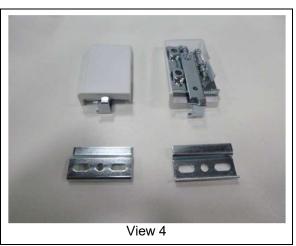

### **SAMPLE INFORMATION AND PICTURES**

Weight: 192.4 g/set

# Sample as Received

Unless otherwise stated, the decision rule for conformity reporting is based on Binary Statement for Simple Acceptance Rule (w=0) stated in ILAC-G8:09/2019.

\*\*\*End of Report\*\*\*