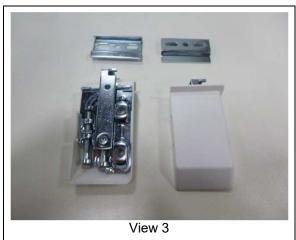

### **SAMPLE INFORMATION AND PICTURES**

Weight: 192.4 g/set

# Sample as Received

Unless otherwise stated, the decision rule for conformity reporting is based on Binary Statement for Simple Acceptance Rule (w=0) stated in ILAC-G8:09/2019.

\*\*\*End of Report\*\*\*